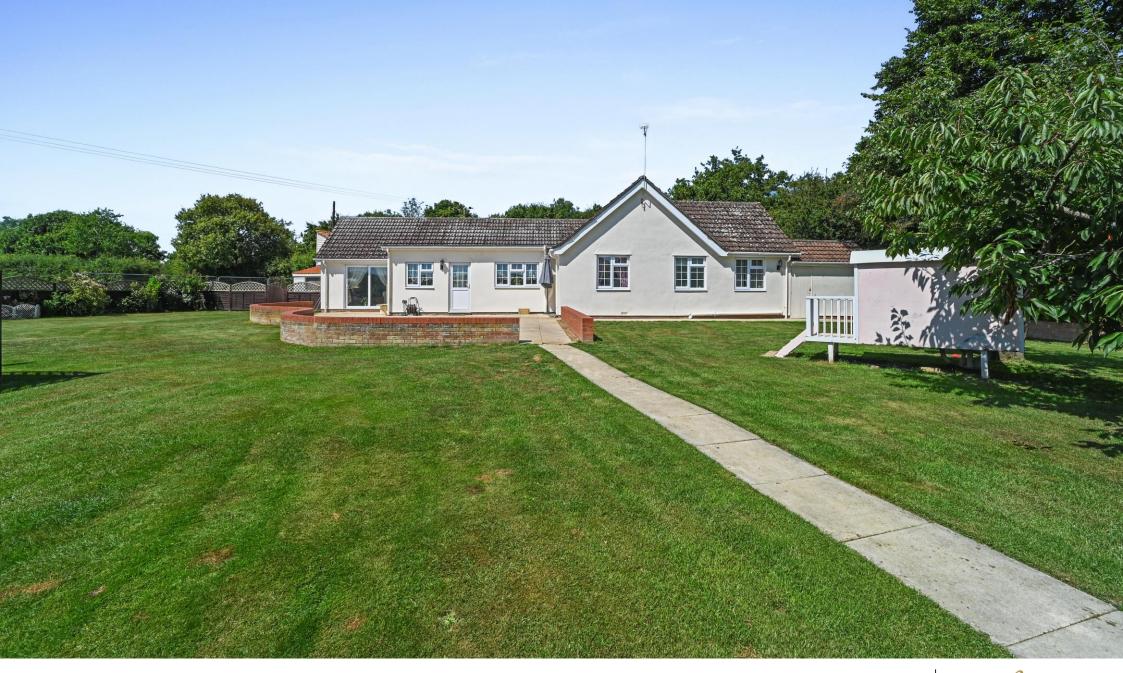

### STEP OUTSIDE

Outside, the property continues to impress. The expansive rear garden is a tranquil oasis, featuring a large, paved patio enclosed by a dwarf wall and lush lawns. It's the perfect space for outdoor entertaining and family gatherings. The front garden boasts an in-and-out driveway, a large garage/workshop, and two carports, providing ample parking and storage solutions.