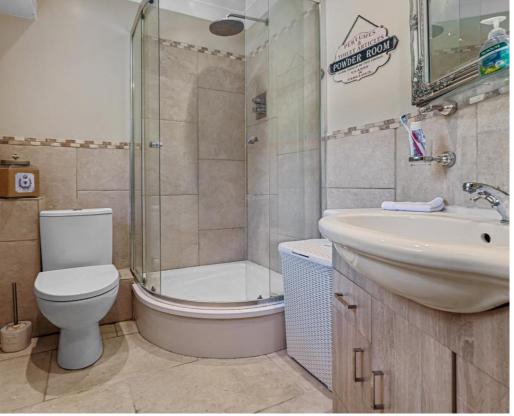

The bungalow offers four generously sized bedrooms, each with double glazed windows. The main bedroom has its own en-suite bathroom, complete with a tiled shower cubicle, vanity wash hand basin, and heated towel rail. The family bathroom is equally well-appointed, featuring a bath with shower attachment, low-level WC, and pedestal wash hand basin. The bedrooms provide a welcoming sanctuary, ideal for relaxation and rest.