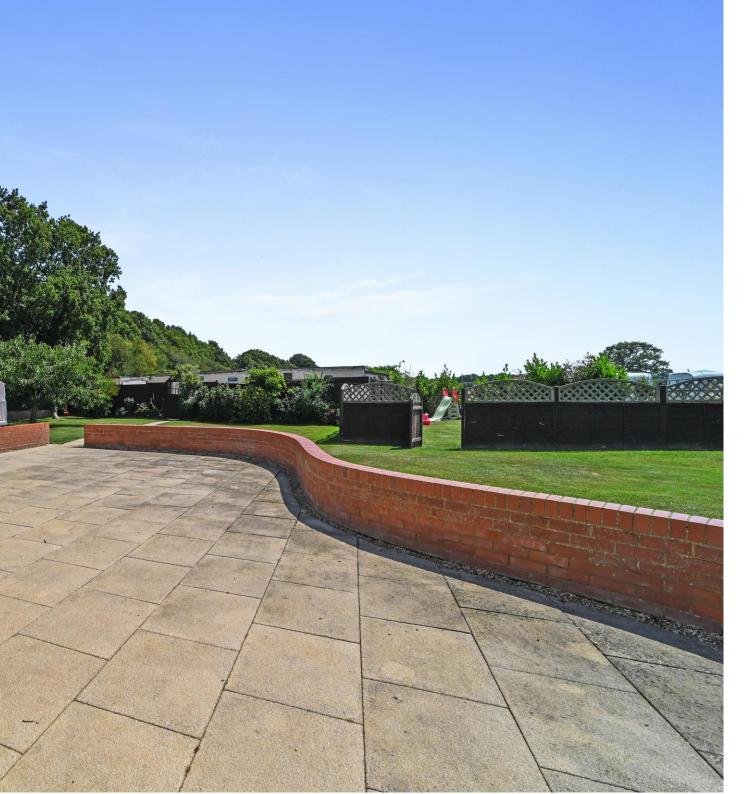

### STEP OUTSIDE

Outside, the property continues to impress. The expansive rear garden is a tranquil oasis, featuring a large, paved patio enclosed by a dwarf wall and lush lawns. It's the perfect space for outdoor entertaining and family gatherings. The front garden boasts an in-and-out driveway, a large garage/workshop, and two carports, providing ample parking and storage solutions.