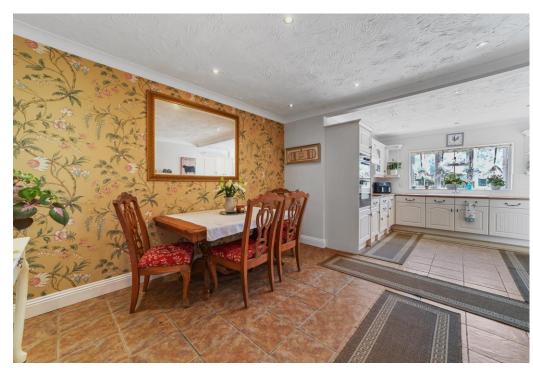

### STEP INSIDE

As you step through the welcoming entrance hall, you'll immediately feel the warmth and spaciousness of this lovely home. The living room, flooded with natural light from its double-glazed windows and patio doors, offers a cozy retreat with a feature fire surround and electric fire, perfect for relaxing evenings. The open plan kitchen and dining area is a true heart of the home, featuring spotlights, tiled flooring, and ample storage.

The well-equipped kitchen includes modern appliances such as a double oven, four-ring electric hob, integrated dishwasher, and a built-in fridge/freezer. The dining area seamlessly connects to the utility room, which provides additional storage and access to the rear garden.