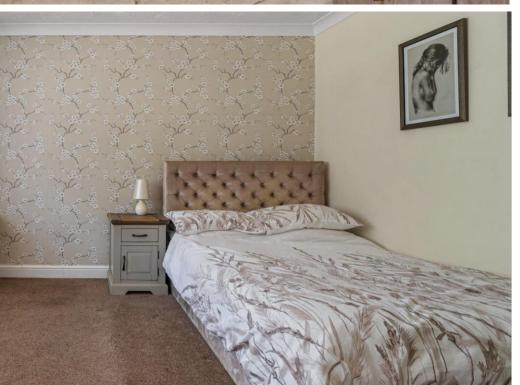

The bungalow offers four generously sized bedrooms, each with double glazed windows. The main bedroom has its own en-suite bathroom, complete with a tiled shower cubicle, vanity wash hand basin, and heated towel rail. The family bathroom is equally well-appointed, featuring a bath with shower attachment, low-level WC, and pedestal wash hand basin. The bedrooms provide a welcoming sanctuary, ideal for relaxation and rest.