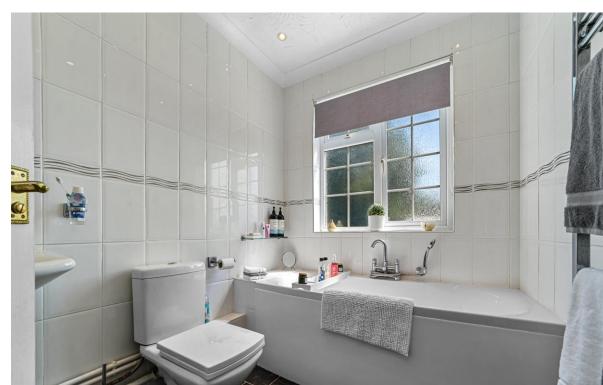

The bungalow offers four generously sized bedrooms, each with double glazed windows. The main bedroom has its own en-suite bathroom, complete with a tiled shower cubicle, vanity wash hand basin, and heated towel rail. The family bathroom is equally well-appointed, featuring a bath with shower attachment, low-level WC, and pedestal wash hand basin. The bedrooms provide a welcoming sanctuary, ideal for relaxation and rest.