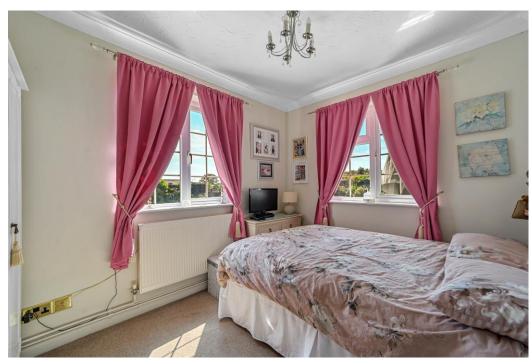

The bungalow offers four generously sized bedrooms, each with double glazed windows. The main bedroom has its own en-suite bathroom, complete with a tiled shower cubicle, vanity wash hand basin, and heated towel rail. The family bathroom is equally well-appointed, featuring a bath with shower attachment, low-level WC, and pedestal wash hand basin. The bedrooms provide a welcoming sanctuary, ideal for relaxation and rest.