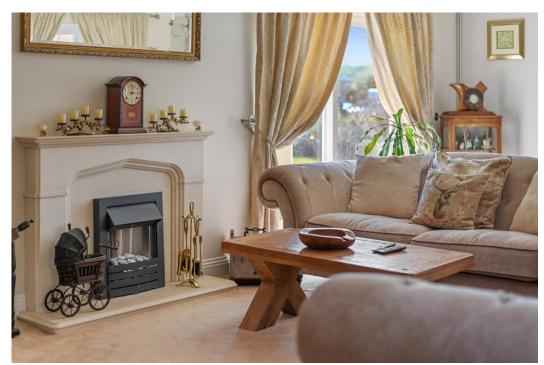

### STEP INSIDE

As you step through the welcoming entrance hall, you'll immediately feel the warmth and spaciousness of this lovely home. The living room, flooded with natural light from its double-glazed windows and patio doors, offers a cozy retreat with a feature fire surround and electric fire, perfect for relaxing evenings. The open plan kitchen and dining area is a true heart of the home, featuring spotlights, tiled flooring, and ample storage.