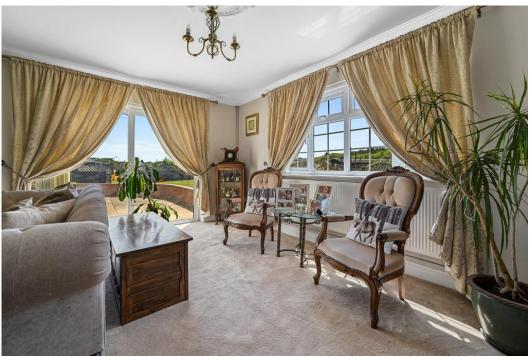

### STEP INSIDE

As you step through the welcoming entrance hall, you'll immediately feel the warmth and spaciousness of this lovely home. The living room, flooded with natural light from its double-glazed windows and patio doors, offers a cozy retreat with a feature fire surround and electric fire, perfect for relaxing evenings. The open plan kitchen and dining area is a true heart of the home, featuring spotlights, tiled flooring, and ample storage.