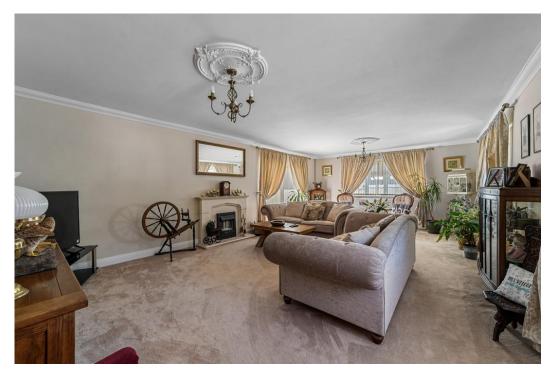

### STEP INSIDE

As you step through the welcoming entrance hall, you'll immediately feel the warmth and spaciousness of this lovely home. The living room, flooded with natural light from its double-glazed windows and patio doors, offers a cozy retreat with a feature fire surround and electric fire, perfect for relaxing evenings. The open plan kitchen and dining area is a true heart of the home, featuring spotlights, tiled flooring, and ample storage.