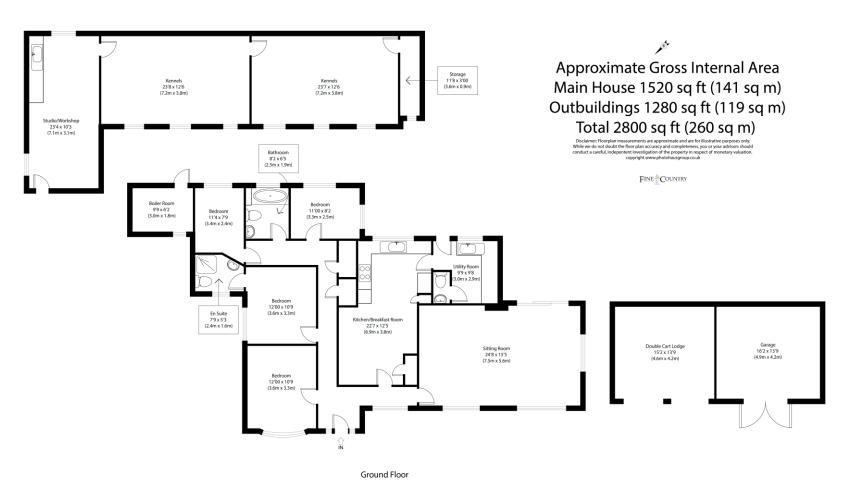

# **OVERVIEW**

We are delighted to present an exceptional four-bedroom detached bungalow nestled off a private lane in the serene village of Weeley Heath.

Set on a sprawling plot of approximately 0.45 acres, this charming home offers a blend of spacious living areas, modern amenities, and versatile outdoor spaces. Its idyllic location, combined with its substantial outbuilding and beautifully landscaped gardens, makes this a truly unique and desirable property.

The bungalow offers four generously sized bedrooms, each with double glazed windows. The main bedroom has its own en-suite bathroom, complete with a tiled shower cubicle, vanity wash hand basin, and heated towel rail. The family bathroom is equally well-appointed, featuring a bath with shower attachment, low-level WC, and pedestal wash hand basin. The bedrooms provide a welcoming sanctuary, ideal for relaxation and rest.

### STEP OUTSIDE

Outside, the property continues to impress. The expansive rear garden is a tranquil oasis, featuring a large, paved patio enclosed by a dwarf wall and lush lawns. It's the perfect space for outdoor entertaining and family gatherings. The front garden boasts an in-and-out driveway, a large garage/workshop, and two carports, providing ample parking and storage solutions.

The outbuilding, a substantial structure once used as kennels, offers incredible potential for conversion into a gym, annexe, or games room, subject to planning permission.