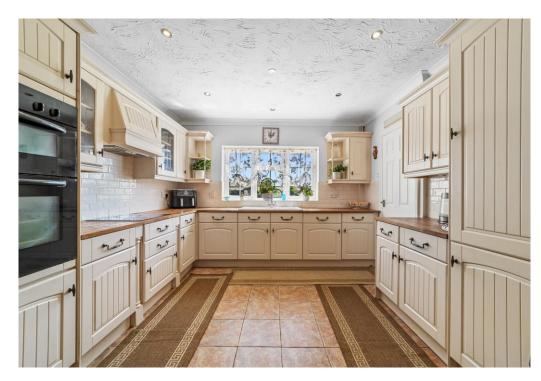

The well-equipped kitchen includes modern appliances such as a double oven, four-ring electric hob, integrated dishwasher, and a built-in fridge/freezer. The dining area seamlessly connects to the utility room, which provides additional storage and access to the rear garden.