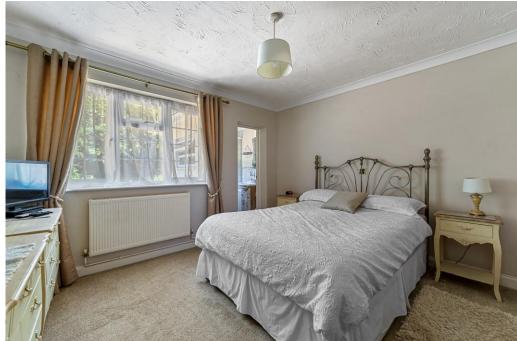

The bungalow offers four generously sized bedrooms, each with double glazed windows. The main bedroom has its own en-suite bathroom, complete with a tiled shower cubicle, vanity wash hand basin, and heated towel rail. The family bathroom is equally well-appointed, featuring a bath with shower attachment, low-level WC, and pedestal wash hand basin. The bedrooms provide a welcoming sanctuary, ideal for relaxation and rest.