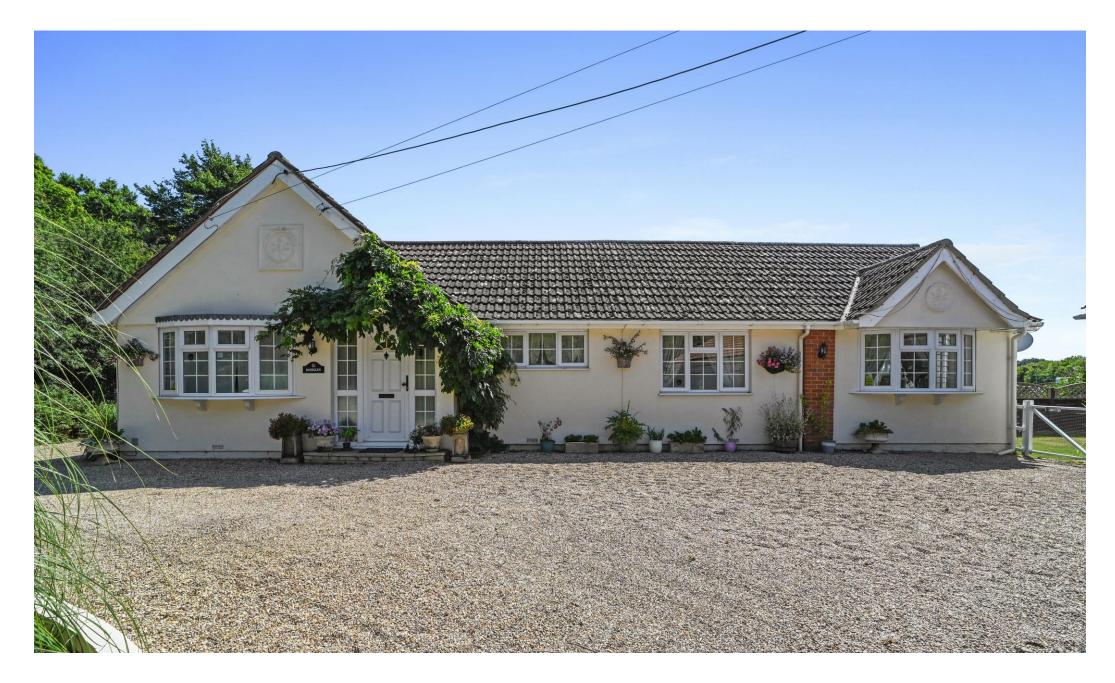

# **OVERVIEW**

We are delighted to present an exceptional four-bedroom detached bungalow nestled off a private lane in the serene village of Weeley Heath.

Set on a sprawling plot of approximately 0.45 acres, this charming home offers a blend of spacious living areas, modern amenities, and versatile outdoor spaces. Its idyllic location, combined with its substantial outbuilding and beautifully landscaped gardens, makes this a truly unique and desirable property.

### STEP OUTSIDE

Outside, the property continues to impress. The expansive rear garden is a tranquil oasis, featuring a large, paved patio enclosed by a dwarf wall and lush lawns. It's the perfect space for outdoor entertaining and family gatherings. The front garden boasts an in-and-out driveway, a large garage/workshop, and two carports, providing ample parking and storage solutions.