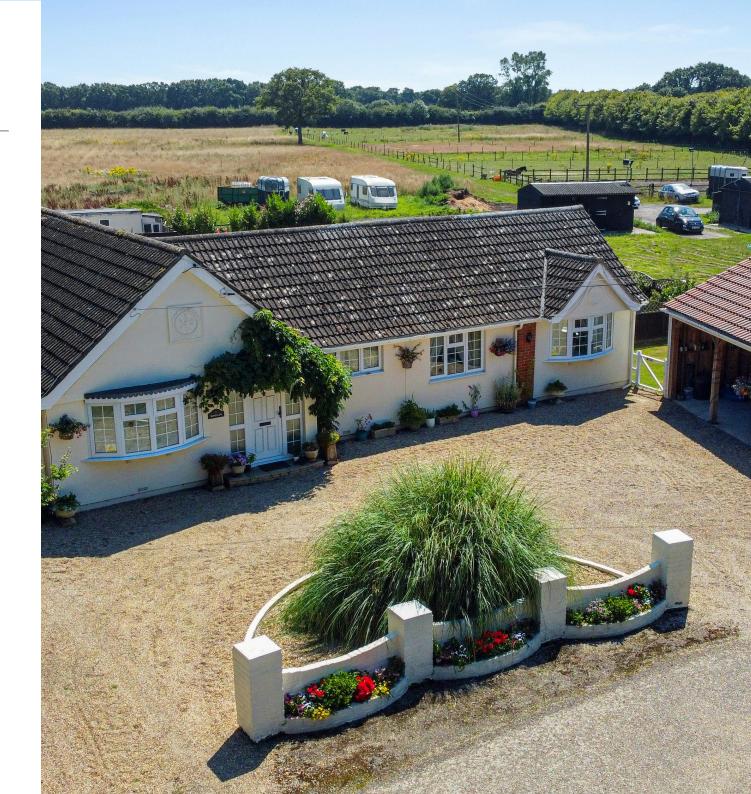

# **OVERVIEW**

We are delighted to present an exceptional four-bedroom detached bungalow nestled off a private lane in the serene village of Weeley Heath.

Set on a sprawling plot of approximately 0.45 acres, this charming home offers a blend of spacious living areas, modern amenities, and versatile outdoor spaces. Its idyllic location, combined with its substantial outbuilding and beautifully landscaped gardens, makes this a truly unique and desirable property.

### STEP OUTSIDE

Outside, the property continues to impress. The expansive rear garden is a tranquil oasis, featuring a large, paved patio enclosed by a dwarf wall and lush lawns. It's the perfect space for outdoor entertaining and family gatherings. The front garden boasts an in-and-out driveway, a large garage/workshop, and two carports, providing ample parking and storage solutions.

The outbuilding, a substantial structure once used as kennels, offers incredible potential for conversion into a gym, annexe, or games room, subject to planning permission.