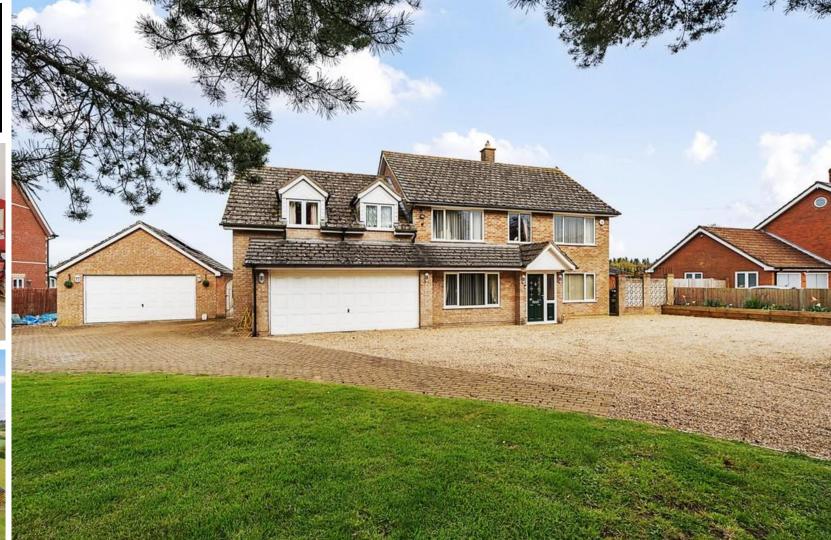

## Upper Street, Stanstead, Sudbury, CO10 9AT

Guide Price £875,000 - £900,000

Located in the village of 'Stanstead' just outside Long Melford we are delighted to offer this substantial Five bedroom detached family home which incorporates a two storey two bedroom self contained annex being situated on a substantial plot approaching 0.7 acres with undisturbed views to the rear over rolling fields and countryside.

## OVE

Located in the village of 'Stanstead' just outside Long Melford we are delighted to offer this substantial Five bedroom detached family home which incorporates a two storey two bedroom self contained annex being situated on a substantial plot approaching 0.7 acres overall with undisturbed views to the rear overlooking rolling fields and countryside.

The property is accessed via a sweeping shingle driveway proving parking for numerous vehicle's leading to two double garages. The rear garden is laid to lawn with countryside views, two large patios, outside undercover sauna which includes a hot tub and sauna, there is a large work shop/office ideal if working from home or hobby room.