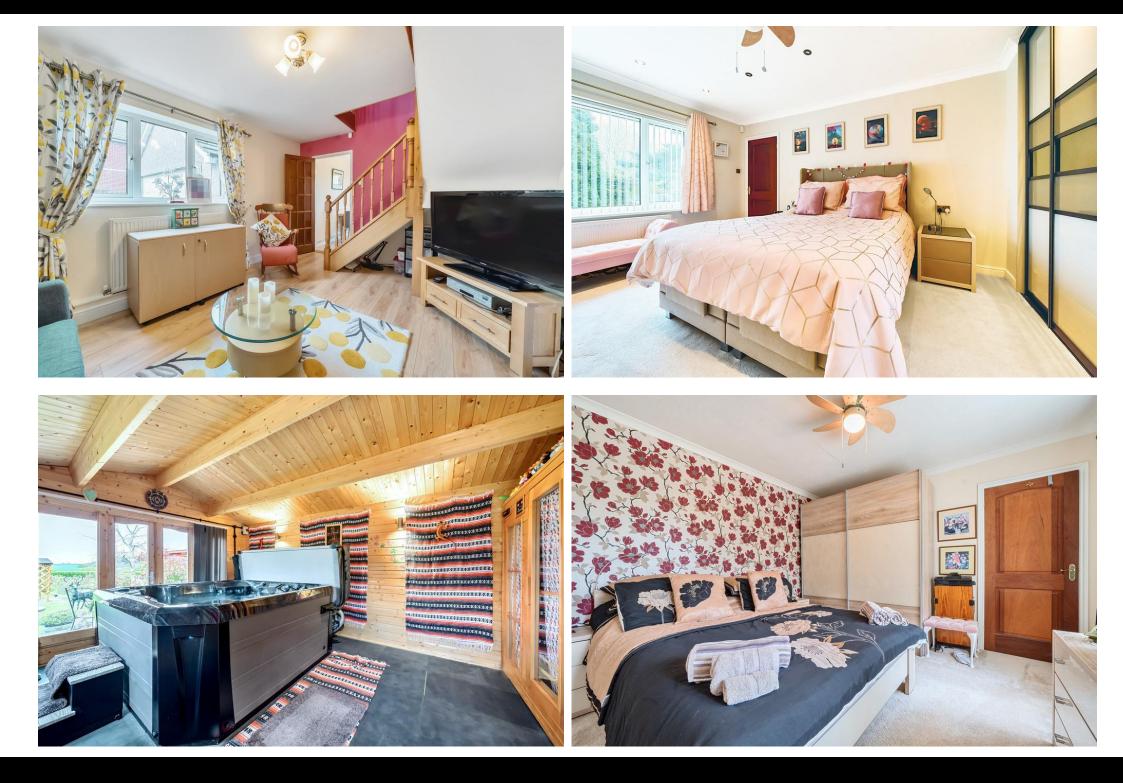

This rarely available residence boasts generous accommodation throughout including a self contained two storey two bedroom annex with kitchen/diner, sitting room, bathroom and first floor landing/snug area.

The property is accessed via a sweeping shingle driveway proving parking for numerous vehicle's leading to two double garages. The rear garden is laid to lawn with countryside views, two large patios, outside undercover sauna which includes a hot tub and sauna, there is a large work shop/office ideal if working from home or hobby room.