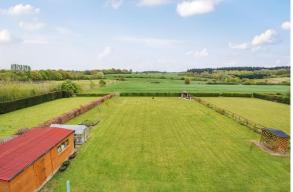

The property is accessed via a sweeping shingle driveway proving parking for numerous vehicle's leading to two double garages. The rear garden is laid to lawn with countryside views, two large patios, outside undercover sauna which includes a hot tub and sauna, there is a large work shop/office ideal if working from home or hobby room.