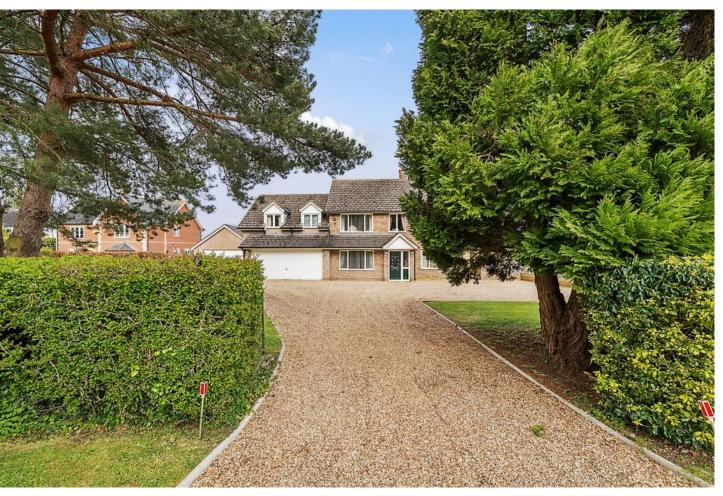

The property is accessed via a sweeping shingle driveway proving parking for numerous vehicle's leading to two double garages. The rear garden is laid to lawn with countryside views, two large patios, outside undercover sauna which includes a hot tub and sauna, there is a large work shop/office ideal if working from home or hobby room.