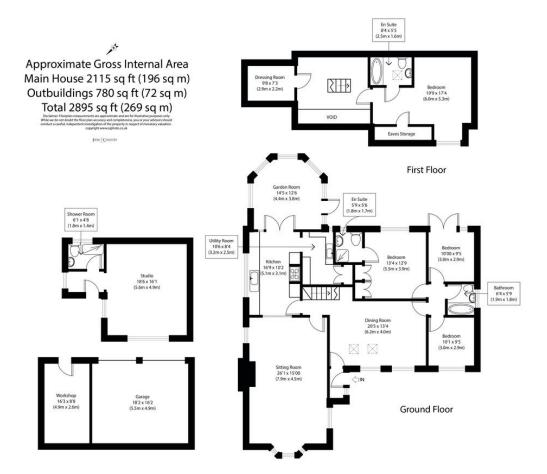

#### **STEP INSIDE**

Upon entering you are greeted by an inviting Entrance Hall featuring stripped wood effect flooring and ample space for cloaks storage.

The ground floor is designed for effortless living, with a focus on entertaining spaces.

The Dining Room, characterized by a vaulted ceiling and flooded with natural light from multiple windows and Velux skylights, offers an exceptional setting for gatherings.

Adjacent is the Sitting Room, a cozy retreat with a central brick fireplace housing a multi-fuel burning stove.

The heart of the home is the modern Kitchen, adorned with quartz countertops, soft-close base units, and a suite of highend appliances, including a Rangemaster oven. A Utility Room provides additional convenience with its ample storage and laundry facilities.

The ground floor also features two en-suite bedrooms, both elegantly appointed with fitted wardrobes and luxurious fixtures. Upstairs, the Galleried Landing leads to the spacious Master Bedroom, complete with an en-suite bathroom and a dedicated Dressing Room.

### **OUTSIDE**

The outside of April Cottage is as captivating as its interior, set in a beautifully landscaped plot that offers both privacy and picturesque views.

A long, shingle driveway of approximately 180 feet leads you to the property, opening up to a spacious area that provides ample off-street parking for approximately 7/8 cars and access to the detached double garage with electric roller doors.

The south-facing rear garden is a true highlight, featuring a delightful, decked terrace perfect for outdoor dining and relaxation.

The central expanse of lawn is bordered by mature rose beds and hedgerows, creating a serene and enchanting outdoor space. Additionally, the property includes a versatile detached studio, ideal for use as a home office, art studio, or guest accommodation. The carefully maintained gardens and thoughtfully designed outdoor spaces make April Cottage a perfect retreat for enjoying the tranquillity and beauty of the Suffolk countryside.