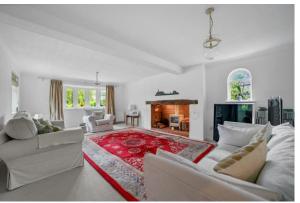

The Dining Room, characterized by a vaulted ceiling and flooded with natural light from multiple windows and Velux skylights, offers an exceptional setting for gatherings.

Adjacent is the Sitting Room, a cozy retreat with a central brick fireplace housing a multi-fuel burning stove.