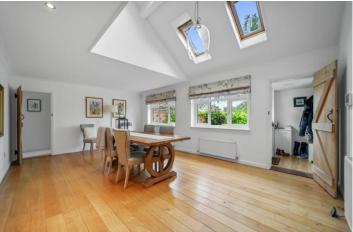

The Dining Room, characterized by a vaulted ceiling and flooded with natural light from multiple windows and Velux skylights, offers an exceptional setting for gatherings.

Adjacent is the Sitting Room, a cozy retreat with a central brick fireplace housing a multi-fuel burning stove.