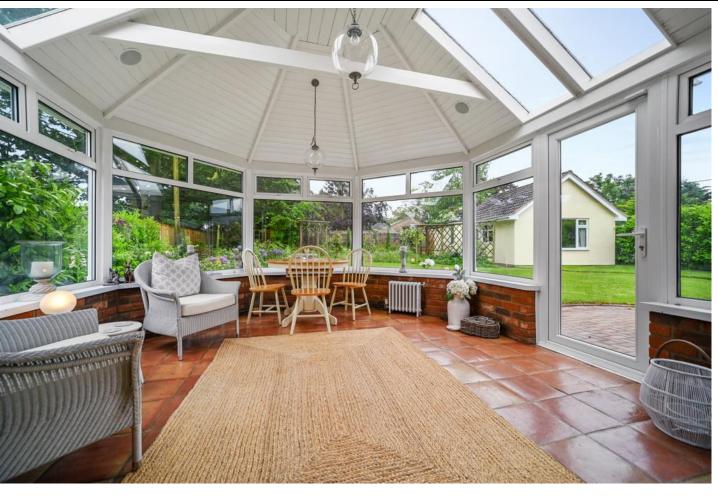

The south-facing rear garden is a true highlight, featuring a delightful, decked terrace perfect for outdoor dining and relaxation.

The central expanse of lawn is bordered by mature rose beds and hedgerows, creating a serene and enchanting outdoor space. Additionally, the property includes a versatile detached studio, ideal for use as a home office, art studio, or guest accommodation. The carefully maintained gardens and thoughtfully designed outdoor spaces make April Cottage a perfect retreat for enjoying the tranquillity and beauty of the Suffolk countryside.