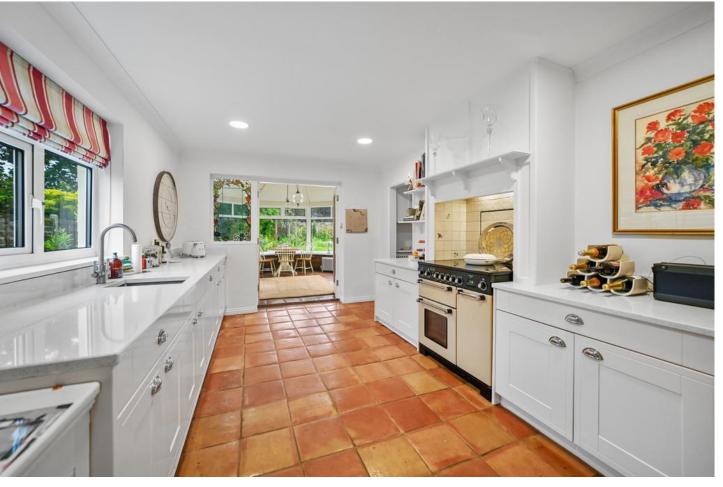

The heart of the home is the modern Kitchen, adorned with quartz countertops, soft-close base units, and a suite of highend appliances, including a Rangemaster oven. A Utility Room provides additional convenience with its ample storage and laundry facilities.