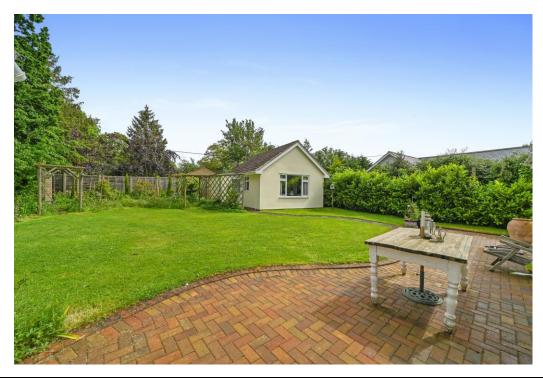

### **OUTSIDE**

The outside of April Cottage is as captivating as its interior, set in a beautifully landscaped plot that offers both privacy and picturesque views.

A long, shingle driveway of approximately 180 feet leads you to the property, opening up to a spacious area that provides ample off-street parking for approximately 7/8 cars and access to the detached double garage with electric roller doors.

The south-facing rear garden is a true highlight, featuring a delightful, decked terrace perfect for outdoor dining and relaxation.

The central expanse of lawn is bordered by mature rose beds and hedgerows, creating a serene and enchanting outdoor space. Additionally, the property includes a versatile detached studio, ideal for use as a home office, art studio, or guest accommodation. The carefully maintained gardens and thoughtfully designed outdoor spaces make April Cottage a perfect retreat for enjoying the tranquillity and beauty of the Suffolk countryside.