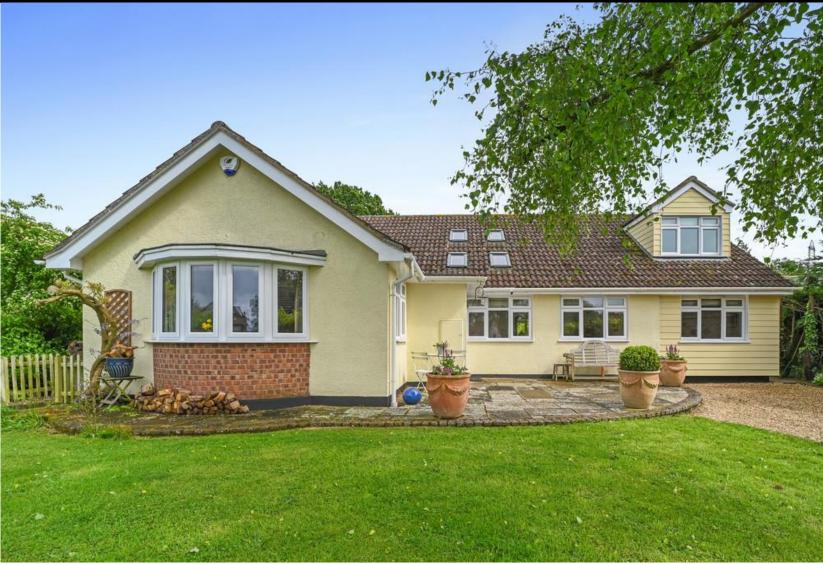

This detached residence spans 2,200 square feet and offers a perfect blend of space, comfort, and elegance. Situated discreetly to the rear of its plot, April Cottage boasts a picturesque, elevated setting, providing a serene and private retreat.

#### **OVERVIEW**

Welcome to April Cottage, a charming and meticulously renovated chalet-style property nestled in the tranquil village of Little Cornard, South Suffolk.

This detached residence spans 2,200 square feet and offers a perfect blend of space, comfort, and elegance. Situated discreetly to the rear of its plot, April Cottage boasts a picturesque, elevated setting, providing a serene and private retreat.

### **OUTSIDE**

The outside of April Cottage is as captivating as its interior, set in a beautifully landscaped plot that offers both privacy and picturesque views.

A long, shingle driveway of approximately 180 feet leads you to the property, opening up to a spacious area that provides ample off-street parking for approximately 7/8 cars and access to the detached double garage with electric roller doors.