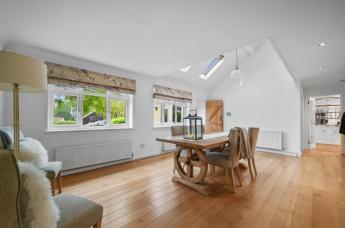

The Dining Room, characterized by a vaulted ceiling and flooded with natural light from multiple windows and Velux skylights, offers an exceptional setting for gatherings.

Adjacent is the Sitting Room, a cozy retreat with a central brick fireplace housing a multi-fuel burning stove.