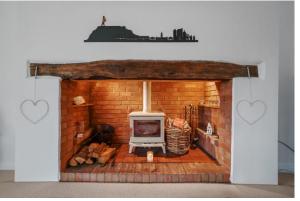

The Dining Room, characterized by a vaulted ceiling and flooded with natural light from multiple windows and Velux skylights, offers an exceptional setting for gatherings.

Adjacent is the Sitting Room, a cozy retreat with a central brick fireplace housing a multi-fuel burning stove.