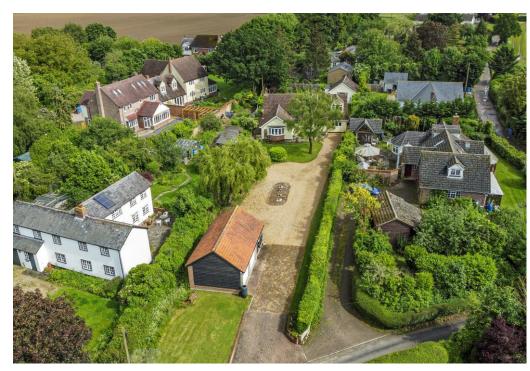

### **OUTSIDE**

The outside of April Cottage is as captivating as its interior, set in a beautifully landscaped plot that offers both privacy and picturesque views.

A long, shingle driveway of approximately 180 feet leads you to the property, opening up to a spacious area that provides ample off-street parking for approximately 7/8 cars and access to the detached double garage with electric roller doors.

The south-facing rear garden is a true highlight, featuring a delightful, decked terrace perfect for outdoor dining and relaxation.

The central expanse of lawn is bordered by mature rose beds and hedgerows, creating a serene and enchanting outdoor space. Additionally, the property includes a versatile detached studio, ideal for use as a home office, art studio, or guest accommodation. The carefully maintained gardens and thoughtfully designed outdoor spaces make April Cottage a perfect retreat for enjoying the tranquillity and beauty of the Suffolk countryside.