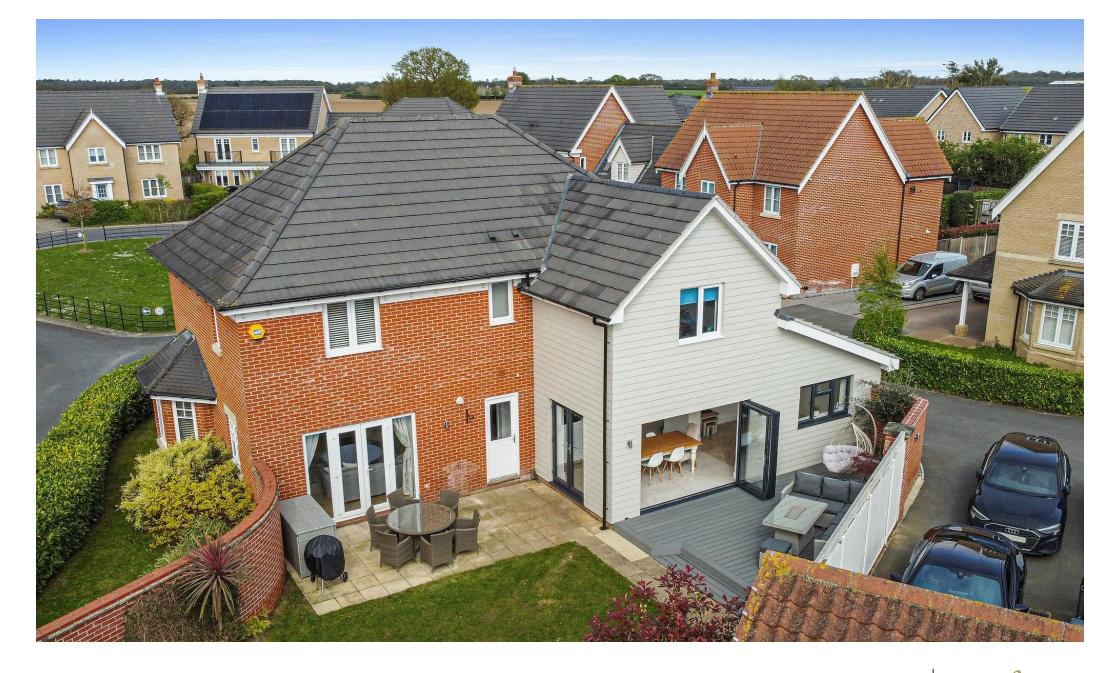

Externally, the property unveils a meticulously manicured rear garden, a serene oasis that invites you to immerse yourself in tranquillity. The double garage and driveway ensure seamless off-road parking accommodating multiple vehicles with ease. the owners have recently had composite decking laid out of the back of the property land have booked landscape gardeners are in from the 15th April 2024 to start work on the rest of the garden. Spending £10,500 on having 60x90 porcelain slabs laid to replace the existing patio and path, as well as having the same percaline slabs laid at the front to replace the existing path. The lawn will be re-laid edged with cobblestone slabs, there will be a BBQ area laid with cobblestone blocks in the corner of the garden, and they'll be building a raised rendered planter by the garage.

## STEP OUTSIDE