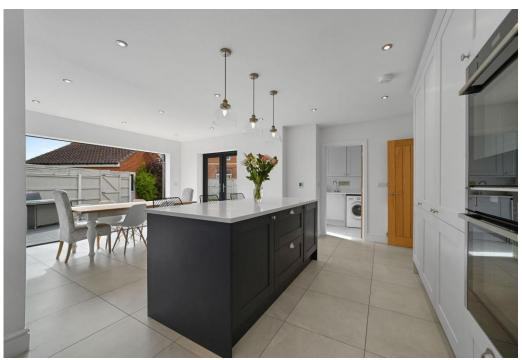

Prepare to be enamoured as you enter the heart of this extraordinary home, where the open plan kitchen/dining family area takes centre stage. Illuminated by the natural light that streams through the glazed bi-folding doors, this space seamlessly merges with the rear garden, transforming it into an idyllic setting for lavish entertaining. A culinary masterpiece, the kitchen boasts a resplendent serving/breakfast island, while a separate utility room and snug add an additional touch of convenience and comfort.