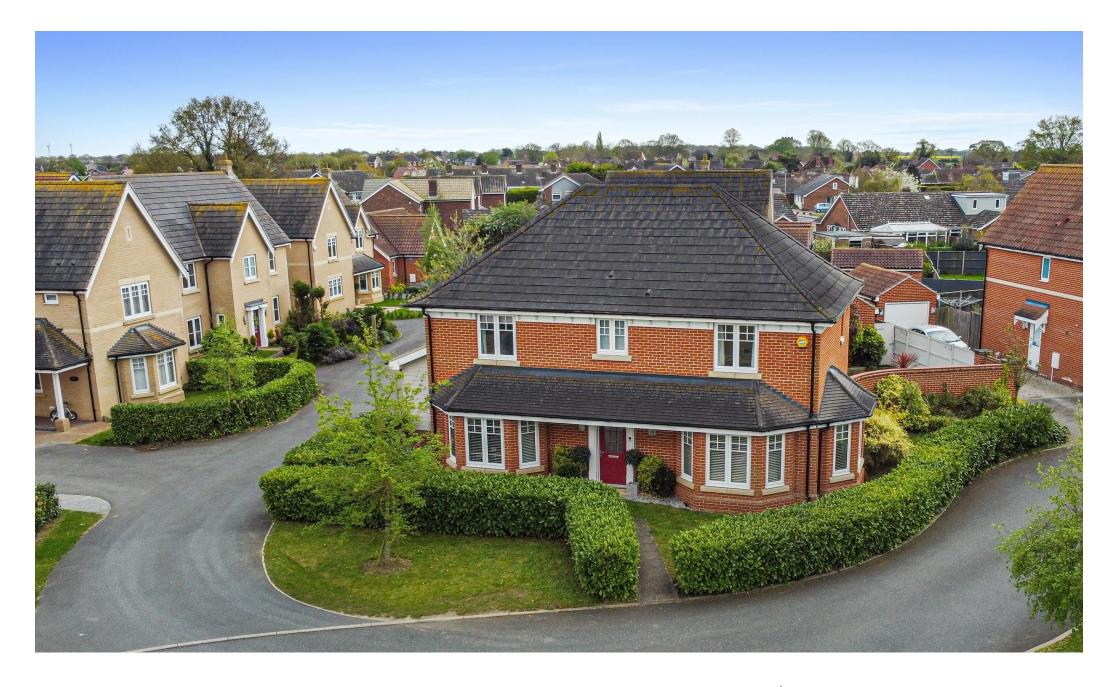

## STEP INSIDE

Nestled harmoniously on a secluded private road, this enchanting property unveils its grandeur with an impressive size of 2295 square feet, is this stunning five-bedroom detached family home. Impeccably designed, it showcases an array of luxurious features that cater to your every desire.

Externally, the property unveils a meticulously manicured rear garden, a serene oasis that invites you to immerse yourself in tranquillity. The double garage and driveway ensure seamless off-road parking accommodating multiple vehicles with ease. the owners have recently had composite decking laid out of the back of the property land have booked landscape gardeners are in from the 15th April 2024 to start work on the rest of the garden. Spending £10,500 on having 60x90 porcelain slabs laid to replace the existing patio and path, as well as having the same percaline slabs laid at the front to replace the existing path. The lawn will be re-laid edged with cobblestone slabs, there will be a BBQ area laid with cobblestone blocks in the corner of the garden, and they'll be building a raised rendered planter by the garage.