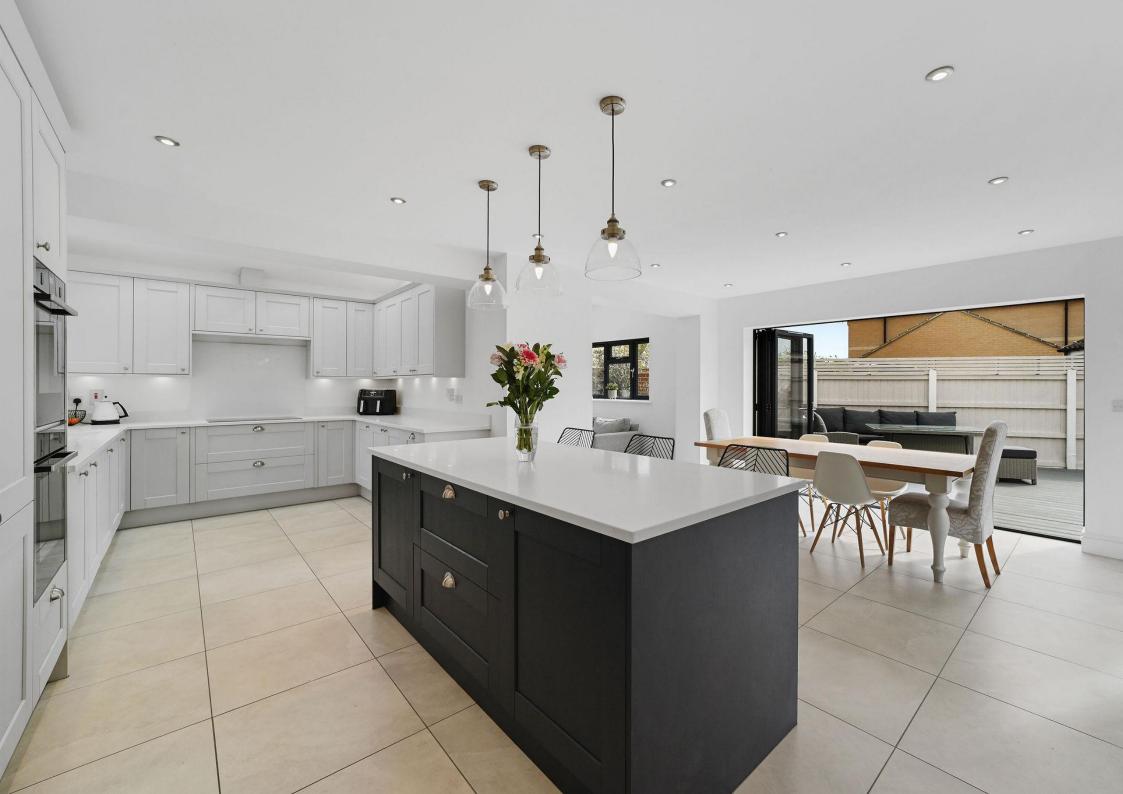

Prepare to be enamoured as you enter the heart of this extraordinary home, where the open plan kitchen/dining family area takes centre stage. Illuminated by the natural light that streams through the glazed bi-folding doors, this space seamlessly merges with the rear garden, transforming it into an idyllic setting for lavish entertaining. A culinary masterpiece, the kitchen boasts a resplendent serving/breakfast island, while a separate utility room and snug add an additional touch of convenience and comfort.