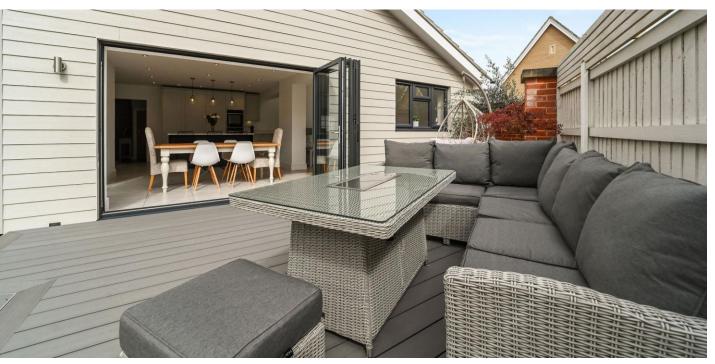

Prepare to be enamoured as you enter the heart of this extraordinary home, where the open plan kitchen/dining family area takes centre stage. Illuminated by the natural light that streams through the glazed bi-folding doors, this space seamlessly merges with the rear garden, transforming it into an idyllic setting for lavish entertaining. A culinary masterpiece, the kitchen boasts a resplendent serving/breakfast island, while a separate utility room and snug add an additional touch of convenience and comfort.

Externally, the property unveils a meticulously manicured rear garden, a serene oasis that invites you to immerse yourself in tranquillity. The double garage and driveway ensure seamless off-road parking accommodating multiple vehicles with ease. the owners have recently had composite decking laid out of the back of the property land have booked landscape gardeners are in from the 15th April 2024 to start work on the rest of the garden. Spending £10,500 on having 60x90 porcelain slabs laid to replace the existing patio and path, as well as having the same percaline slabs laid at the front to replace the existing path. The lawn will be re-laid edged with cobblestone slabs, there will be a BBQ area laid with cobblestone blocks in the corner of the garden, and they'll be building a raised rendered planter by the garage.