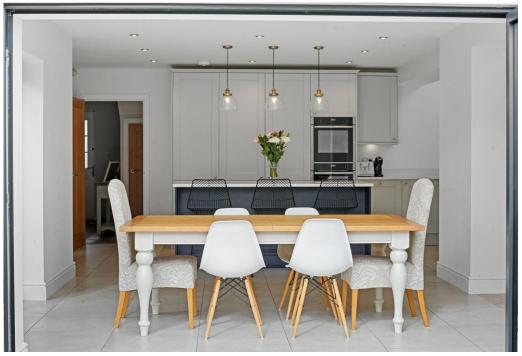

Prepare to be enamoured as you enter the heart of this extraordinary home, where the open plan kitchen/dining family area takes centre stage. Illuminated by the natural light that streams through the glazed bi-folding doors, this space seamlessly merges with the rear garden, transforming it into an idyllic setting for lavish entertaining. A culinary masterpiece, the kitchen boasts a resplendent serving/breakfast island, while a separate utility room and snug add an additional touch of convenience and comfort.