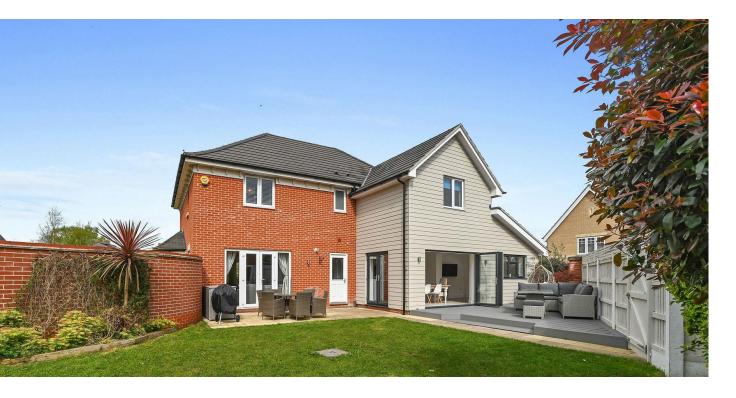

Externally, the property unveils a meticulously manicured rear garden, a serene oasis that invites you to immerse yourself in tranquillity. The double garage and driveway ensure seamless off-road parking accommodating multiple vehicles with ease. the owners have recently had composite decking laid out of the back of the property land have booked landscape gardeners are in from the 15th April 2024 to start work on the rest of the garden. Spending £10,500 on having 60x90 porcelain slabs laid to replace the existing patio and path, as well as having the same percaline slabs laid at the front to replace the existing path. The lawn will be re-laid edged with cobblestone slabs, there will be a BBQ area laid with cobblestone blocks in the corner of the garden, and they'll be building a raised rendered planter by the garage.