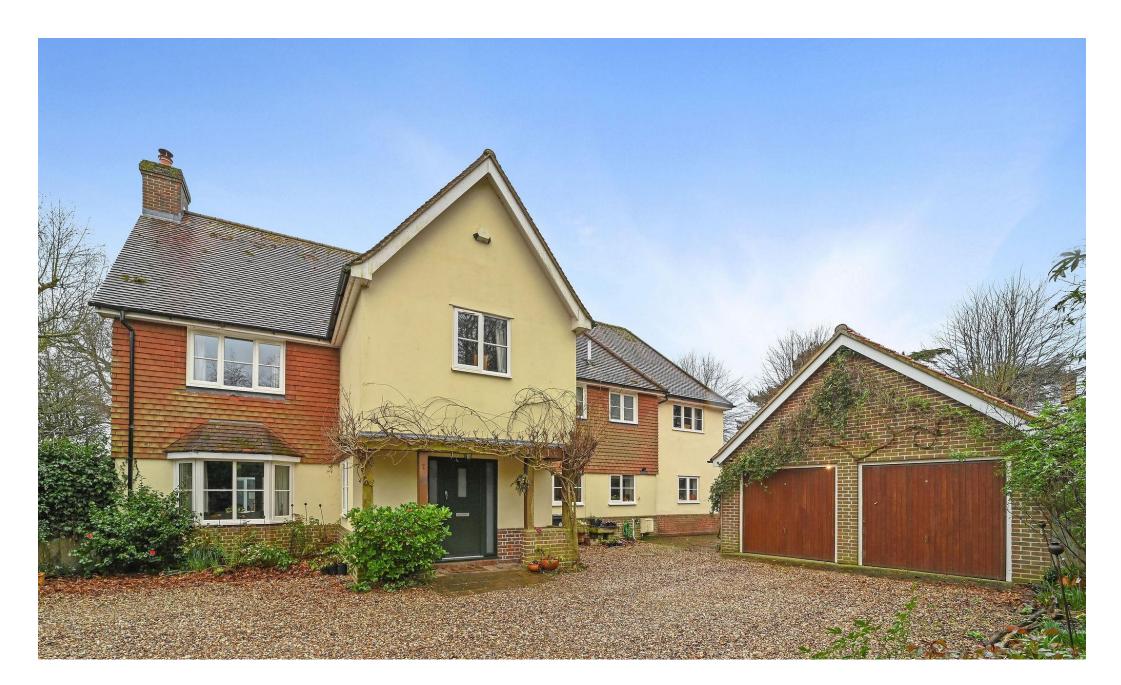

## STEP INSIDE

This property is a stunning executive detached home located in the sought-after village of Ardleigh. It offers five double bedrooms, two bathrooms, an en-suite, a study, a utility room, and a pantry/storeroom. The spacious living areas include a lounge, a snug lounge, and a magnificent kitchen/dining area. The property also boasts a spacious rear garden, ample parking, a double garage, and a gated driveway.

Situated on a private development, this unique home has been generously extended on both floors, providing plenty of space. The ground floor features a welcoming entrance porch, an open hallway, a lounge with a bow window, a conservatory, an additional snug lounge, an office, a cloakroom, a spacious kitchen and dining area, and a utility room with a pantry/storeroom. Upstairs, there are five double bedrooms, two family bathrooms, and a master suite with a dressing area and en-suite.

The rear garden is a wonderful, sunny, and unoverlooked space with a patio area and a well-maintained lawn surrounded by trees and shrubs. The side of the property offers storage and access to the front, where you'll find a gated front garden with ample parking and freestanding double garages.