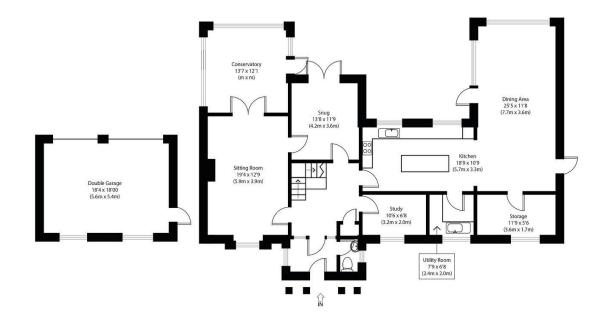

Situated on a private development, this unique home has been generously extended on both floors, providing plenty of space. The ground floor features a welcoming entrance porch, an open hallway, a lounge with a bow window, a conservatory, an additional snug lounge, an office, a cloakroom, a spacious kitchen and dining area, and a utility room with a pantry/storeroom. Upstairs, there are five double bedrooms, two family bathrooms, and a master suite with a dressing area and en-suite.

This home offers excellent versatility and is perfect for families or those in need of executive space. The layout is ideal for entertaining, with the L-shaped kitchen and dining area seamlessly connecting to the other reception areas and the garden. The five double bedrooms provide options and accessibility, and the separate study is perfect for those working from home.