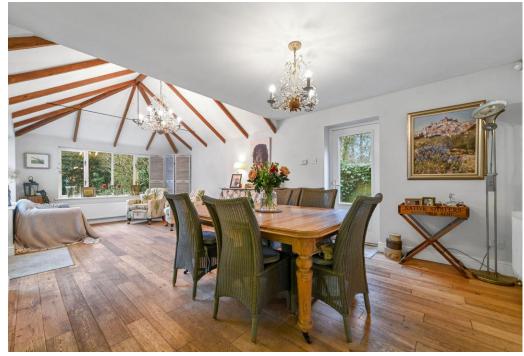

Situated on a private development, this unique home has been generously extended on both floors, providing plenty of space. The ground floor features a welcoming entrance porch, an open hallway, a lounge with a bow window, a conservatory, an additional snug lounge, an office, a cloakroom, a spacious kitchen and dining area, and a utility room with a pantry/storeroom. Upstairs, there are five double bedrooms, two family bathrooms, and a master suite with a dressing area and en-suite.

This home offers excellent versatility and is perfect for families or those in need of executive space. The layout is ideal for entertaining, with the L-shaped kitchen and dining area seamlessly connecting to the other reception areas and the garden. The five double bedrooms provide options and accessibility, and the separate study is perfect for those working from home.