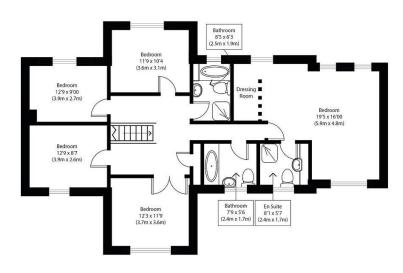

Situated on a private development, this unique home has been generously extended on both floors, providing plenty of space. The ground floor features a welcoming entrance porch, an open hallway, a lounge with a bow window, a conservatory, an additional snug lounge, an office, a cloakroom, a spacious kitchen and dining area, and a utility room with a pantry/storeroom. Upstairs, there are five double bedrooms, two family bathrooms, and a master suite with a dressing area and en-suite.

FINE COUNTRY

First Floor

Agents notes: All measurements are approximate and for general guidance only and whilst every attempt has been made to ensure accuracy, they must not be relied on. The fixtures, fittings and appliances referred to have not been tested and therefore no guarantee can be given that they are in working order. Internal photographs are reproduced for general information and it must not be inferred that any item shown is included with the property. For a free valuation, contact the numbers listed on the brochure. Copyright © 2020 Fine & Country Ltd.