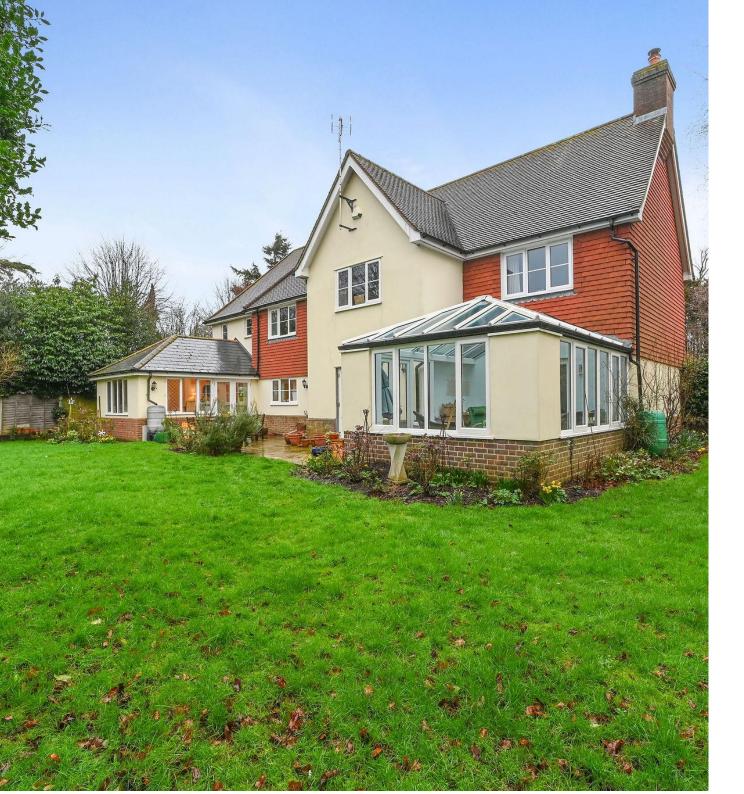

The rear garden is a wonderful, sunny, and unoverlooked space with a patio area and a well-maintained lawn surrounded by trees and shrubs. The side of the property offers storage and access to the front, where you'll find a gated front garden with ample parking and freestanding double garages.