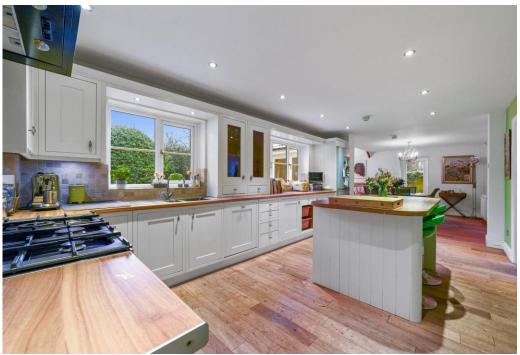

Situated on a private development, this unique home has been generously extended on both floors, providing plenty of space. The ground floor features a welcoming entrance porch, an open hallway, a lounge with a bow window, a conservatory, an additional snug lounge, an office, a cloakroom, a spacious kitchen and dining area, and a utility room with a pantry/storeroom. Upstairs, there are five double bedrooms, two family bathrooms, and a master suite with a dressing area and en-suite.

This home offers excellent versatility and is perfect for families or those in need of executive space. The layout is ideal for entertaining, with the L-shaped kitchen and dining area seamlessly connecting to the other reception areas and the garden. The five double bedrooms provide options and accessibility, and the separate study is perfect for those working from home.