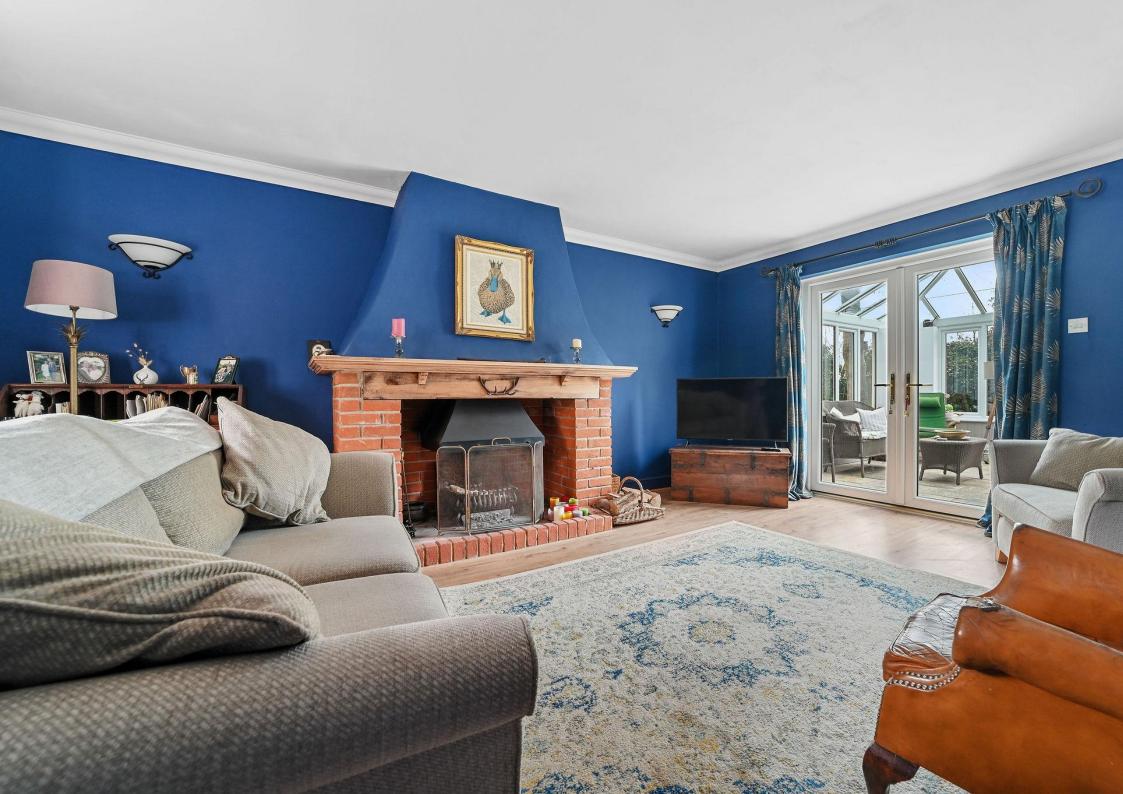

Situated on a private development, this unique home has been generously extended on both floors, providing plenty of space. The ground floor features a welcoming entrance porch, an open hallway, a lounge with a bow window, a conservatory, an additional snug lounge, an office, a cloakroom, a spacious kitchen and dining area, and a utility room with a pantry/storeroom. Upstairs, there are five double bedrooms, two family bathrooms, and a master suite with a dressing area and en-suite.

This home offers excellent versatility and is perfect for families or those in need of executive space. The layout is ideal for entertaining, with the L-shaped kitchen and dining area seamlessly connecting to the other reception areas and the garden. The five double bedrooms provide options and accessibility, and the separate study is perfect for those working from home.