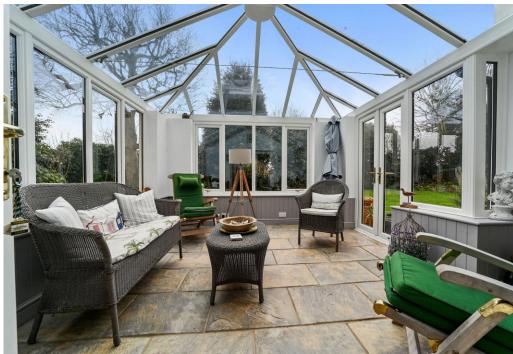

Situated on a private development, this unique home has been generously extended on both floors, providing plenty of space. The ground floor features a welcoming entrance porch, an open hallway, a lounge with a bow window, a conservatory, an additional snug lounge, an office, a cloakroom, a spacious kitchen and dining area, and a utility room with a pantry/storeroom. Upstairs, there are five double bedrooms, two family bathrooms, and a master suite with a dressing area and en-suite.