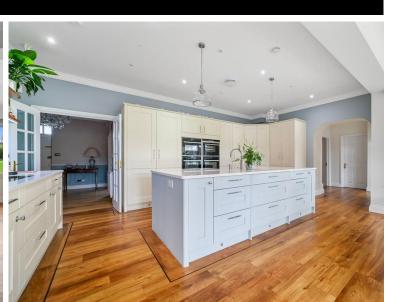

## 3 | 7 | 4 | EPC TBC

- Detached Double Fronted House
- Seven Bedrooms
- Two Reception Room
- Indoor Heated Swimming Pool
- Moder Bespoke Kitchen With Underfloor Heating
- Valid Planning Permission To Build Another Dwelling In The Grounds
- Outbuildings