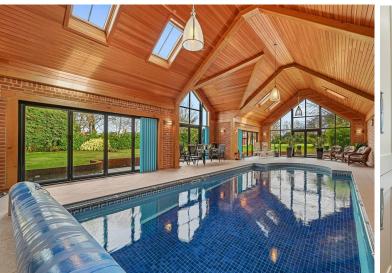

## 3 | 7 | 4 | EPC TBC

- Detached Double Fronted House
- Seven Bedrooms
- Two Reception Room
- Indoor Heated Swimming Pool
- Moder Bespoke Kitchen With Underfloor Heating
- Valid Planning Permission To Build Another Dwelling In The Grounds
- Outbuildings