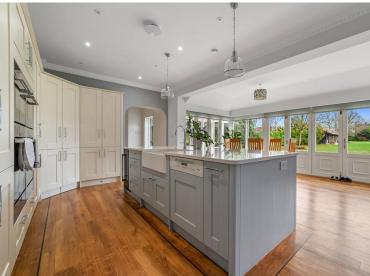

## 3 | 7 | 4 | EPC TBC

- Detached Double Fronted House
- Seven Bedrooms
- Two Reception Room
- Indoor Heated Swimming Pool
- Moder Bespoke Kitchen With Underfloor Heating
- Valid Planning Permission To Build Another Dwelling In The Grounds
- Outbuildings