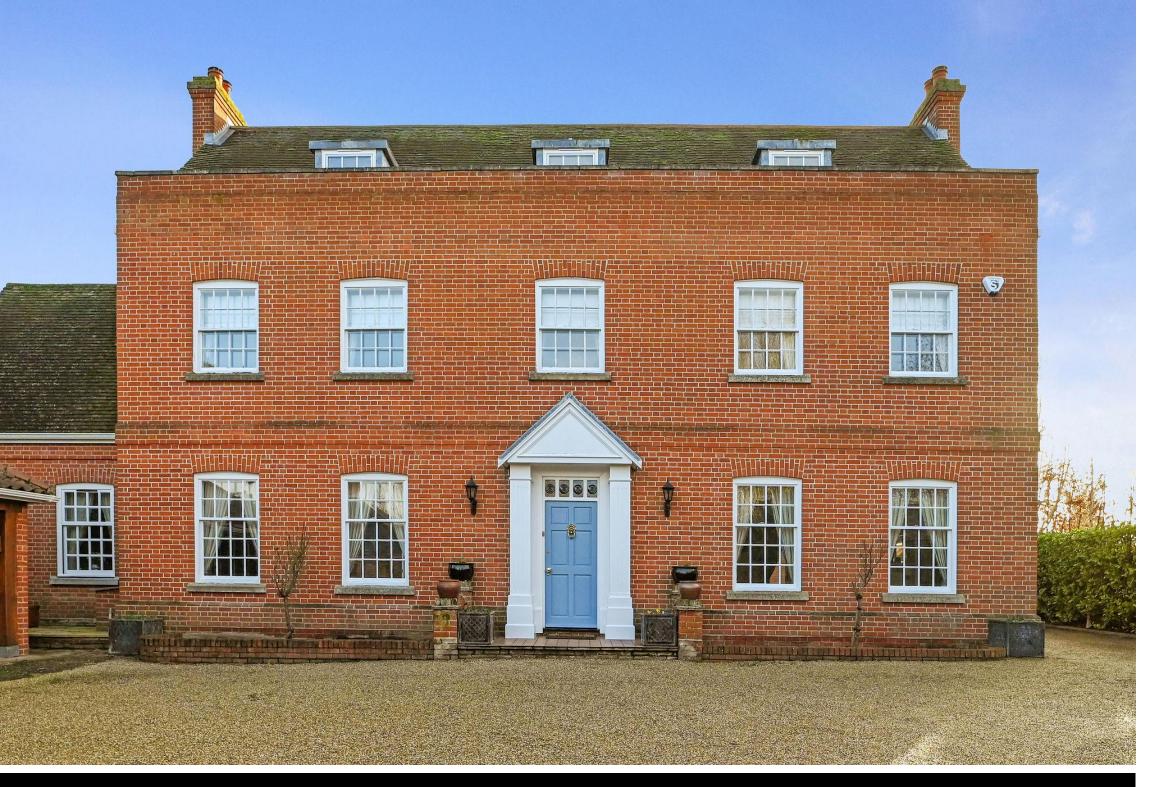

Constructed around 30 years ago, Crown House showcases a timeless design, featuring red brick under pitched peg-tiled roofs complemented by charming sash and French windows. The classic Georgian-style façade sets an elegant tone, and the well-proportioned rooms boast generous ceiling heights. Throughout the interior, you'll find tasteful fireplaces, intricate cornice work, and ceiling rosettes, contributing to the property's overall aesthetic appeal. Abundant natural light fills every room, enhancing the welcoming atmosphere.

## 3 | 7 | 4 | EPC TBC

- Detached Double Fronted House
- Seven Bedrooms
- Two Reception Room
- Indoor Heated Swimming Pool
- Moder Bespoke Kitchen With Underfloor Heating
- Valid Planning Permission To Build Another Dwelling In The Grounds
- Outbuildings