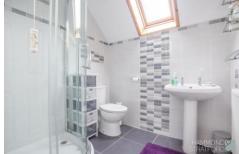

Kitchen/diner with integrated hob and eye-level oven, plus utility off

3 reception rooms including an 18' lounge with garden access and separate dining room

Ground floor bathroom, first floor shower room and an en-suite to the main bedroom