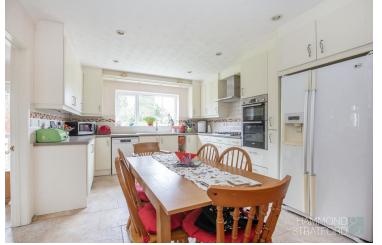

Kitchen/diner with integrated hob and eye-level oven, plus utility off

3 reception rooms including an 18' lounge with garden access and separate dining room

Ground floor bathroom, first floor shower room and an en-suite to the main bedroom