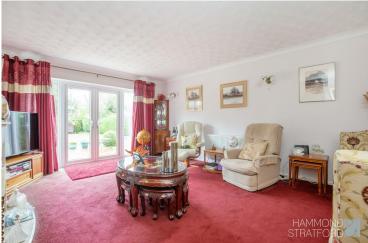

Kitchen/diner with integrated hob and eye-level oven, plus utility off

3 reception rooms including an 18' lounge with garden access and separate dining room

Ground floor bathroom, first floor shower room and an en-suite to the main bedroom