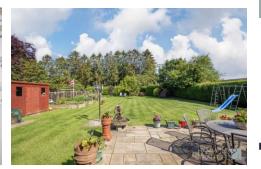

**OUTSIDE** Screened from the road by a hedge, the property benefits from a shingle driveway allowing for off-road parking and leading to the car port and the single garage, which features power and light, a manual up and over door and personnel door in to the garden. The generous garden features mainly lawn with a patio abutting the chalet, and raised planters, ideal for cultivating.