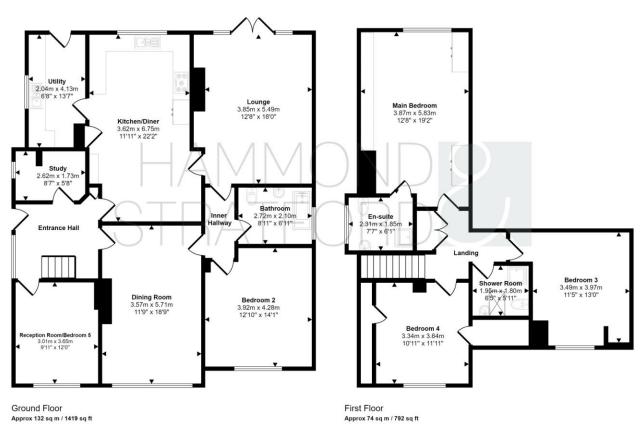

## Approx Gross Internal Area 205 sq m / 2211 sq ft

Denotes head height below 1.5m

This floorplan is only for illustrative purposes and is not to scale. Measurements of rooms, doors, windows, and any items are approximate and no responsibility is taken for any error, omission or mis-statement. Icons of items such as bathroom suites are representations only and may not look like the real items. Made with Made Snappy 360