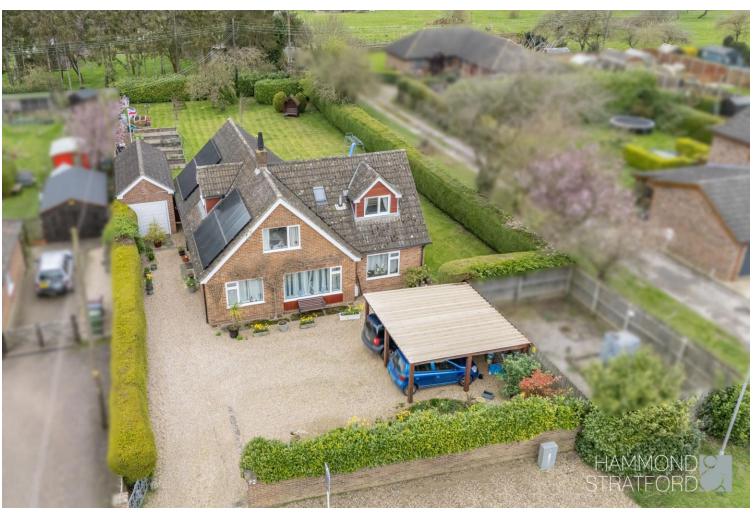

## 72 KETTS OAK

HETHERSETT | NORWICH | NORFOLK | NR9 3DJ

Guide Price £600,000 - £625,000

**SUMMARY** This extended detached chalet offers versatile living, spanning over 2,200 sq/ft. across two floors. Accommodation comprises 4/5 bedrooms and multiple reception rooms, providing space for various lifestyles. Complete with a well-equipped garage, driveway, and carport, the property ensures practicality. Outside is an enclosed garden featuring a lawn, patio and raised beds for gardening enthusiasts.

**OUTSIDE** Screened from the road by a hedge, the property benefits from a shingle driveway allowing for off-road parking and leading to the car port and the single garage, which features power and light, a manual up and over door and personnel door in to the garden. The generous garden features mainly lawn with a patio abutting the chalet, and raised planters, ideal for cultivating.

**AGENTS NOTE** Please be advised the current plot is on two title numbers.

**DIRECTIONS** From the Waitrose roundabout in Wymondham, head towards Norwich on B1172. Head over the roundabout and past the car dealership on the left, where the property can be found shortly after on the left-hand side, next to the electricity substation, before Park Farm Hotel.