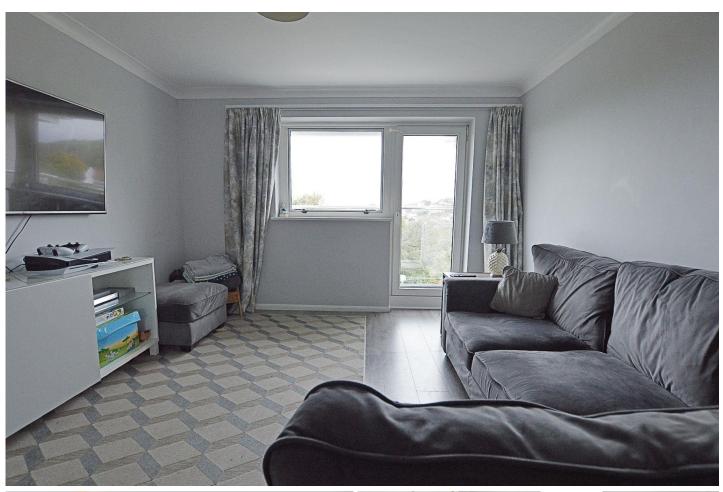

# STAIRS RISING TO FIRST FLOOR

**LANDING** Door into:

**HALLWAY** Night storage heater. Intercom. Cupboard housing fuses. Hatch to loft space.

**LIVING ROOM** 17' x 11'5" (5.19m x 3.49m) Coved ceiling. T.V. aerial point. Night storage heater. UPVC double glazed window to rear. UPVC door opening out onto: **SOUTH FACING BALCONY** with lovely views over the area from Scadson Woods to the sea. Steel railings with glass panels.