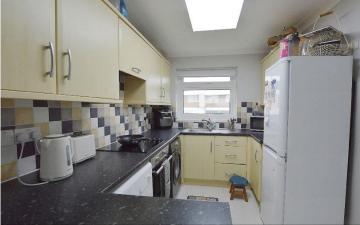

**KITCHEN 10'4" x 7'6" (3.14m x 2.28m)** Worksurfaces with inset stainless steel sink, drainer unit. Range of light-coloured storage cupboards and matching eyelevel units. Ignis electric hob with extractor fan over. Built-in Hotpoint electric oven. Space and plumbing for washing machine. Space for fridge/freezer. Part tiled walls. Built-in airing cupboard with slatted shelving.