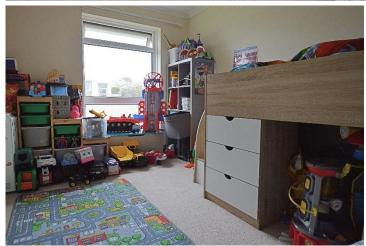

**BEDROOM 2 12'7" x 8'6" (3.84m x 2.690m)** UPVC double glazed window to front overlooking the communal lawn. Coved ceiling. Electric radiator.

BEDROOM 3 12'1" x 6'1" (3.67m x 1.88m) UPVC double glazed window to rear with views over the surrounding area towards the sea. T.V. aerial point.