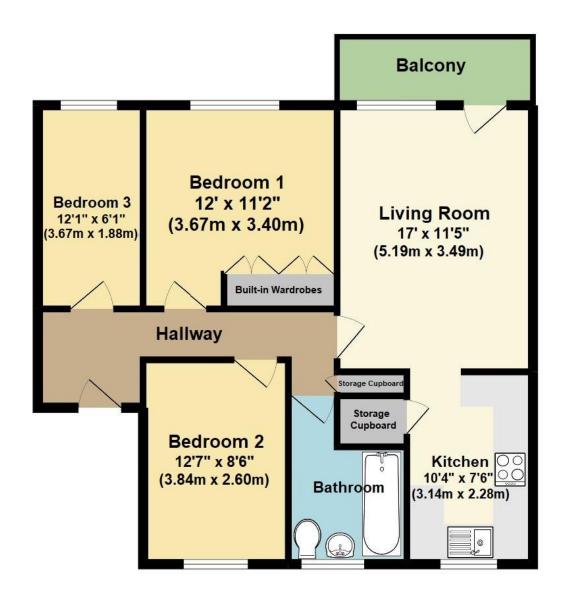

The property is offered for sale with no onward chain with good size living accommodation totalling approximately 71 square metres (764.238 square foot) Hallway, Living Room opening onto a South Facing Balcony with views to the sea, Kitchen, 3 Bedrooms (2 doubles and a single) and a Bathroom. Outside there are communal gardens surrounding the block, and Apartment 25 has the benefit of an allocated Parking Space and a private Garage.

# STAIRS RISING TO FIRST FLOOR

**LANDING** Door into:

**HALLWAY** Night storage heater. Intercom. Cupboard housing fuses. Hatch to loft space.

**LIVING ROOM** 17' x 11'5" (5.19m x 3.49m) Coved ceiling. T.V. aerial point. Night storage heater. UPVC double glazed window to rear. UPVC door opening out onto: **SOUTH FACING BALCONY** with lovely views over the area from Scadson Woods to the sea. Steel railings with glass panels.

**KITCHEN 10'4" x 7'6" (3.14m x 2.28m)** Worksurfaces with inset stainless steel sink, drainer unit. Range of light-coloured storage cupboards and matching eyelevel units. Ignis electric hob with extractor fan over. Built-in Hotpoint electric oven. Space and plumbing for washing machine. Space for fridge/freezer. Part tiled walls. Built-in airing cupboard with slatted shelving.

**BEDROOM 1 12' x 11'2" (3.67m x 3.40m)** UPVC double glazed window to rear enjoying views over Preston to the sea. Range of built-in wardrobes with hanging and storage. Coved ceiling. Night storage heater.

**BEDROOM 2 12'7" x 8'6" (3.84m x 2.690m)** UPVC double glazed window to front overlooking the communal lawn. Coved ceiling. Electric radiator.

BEDROOM 3 12'1" x 6'1" (3.67m x 1.88m) UPVC double glazed window to rear with views over the surrounding area towards the sea. T.V. aerial point.

**INNER HALLWAY** Built-in storage cupboard.

**BATHROOM** Suite comprising panelled bath with Mira Go shower and glazed screen. Pedestal wash basin. Low level W.C. Extractor fan. Heated towel rail/radiator. Part tiled walls. Tiled floor. UPVC obscure glazed window to front.

\*For further details on the current Lease, please call the office

TOTAL APPROXIMATE FLOOR AREA - 764.238 SQ. FT (71 SQ. M)

- w. www.pincombes.co.uk
- e. admin@pincombes.co.uk
- t. 01803 200067 / 07809 155477