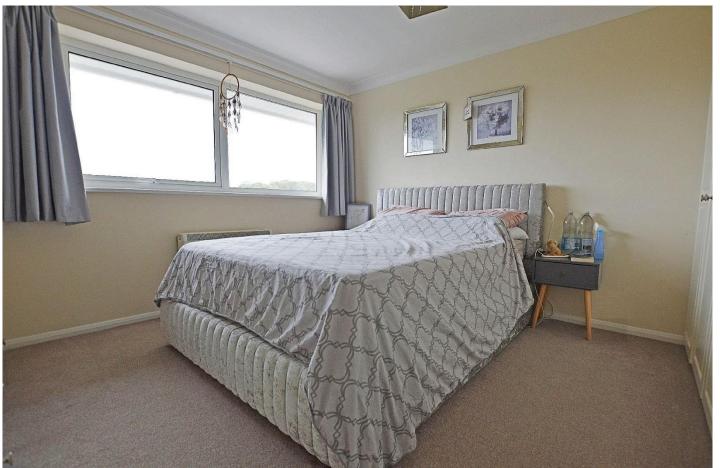

**BEDROOM 1 12' x 11'2" (3.67m x 3.40m)** UPVC double glazed window to rear enjoying views over Preston to the sea. Range of built-in wardrobes with hanging and storage. Coved ceiling. Night storage heater.