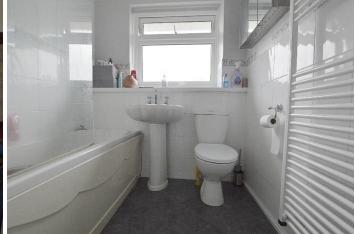

**INNER HALLWAY** Built-in storage cupboard.

**BATHROOM** Suite comprising panelled bath with Mira Go shower and glazed screen. Pedestal wash basin. Low level W.C. Extractor fan. Heated towel rail/radiator. Part tiled walls. Tiled floor. UPVC obscure glazed window to front.