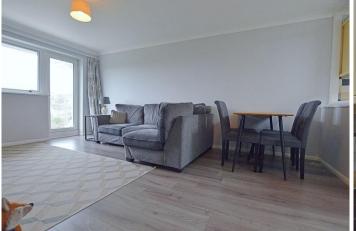

# STAIRS RISING TO FIRST FLOOR

**LANDING** Door into:

**HALLWAY** Night storage heater. Intercom. Cupboard housing fuses. Hatch to loft space.

**LIVING ROOM** 17' x 11'5" (5.19m x 3.49m) Coved ceiling. T.V. aerial point. Night storage heater. UPVC double glazed window to rear. UPVC door opening out onto: **SOUTH FACING BALCONY** with lovely views over the area from Scadson Woods to the sea. Steel railings with glass panels.