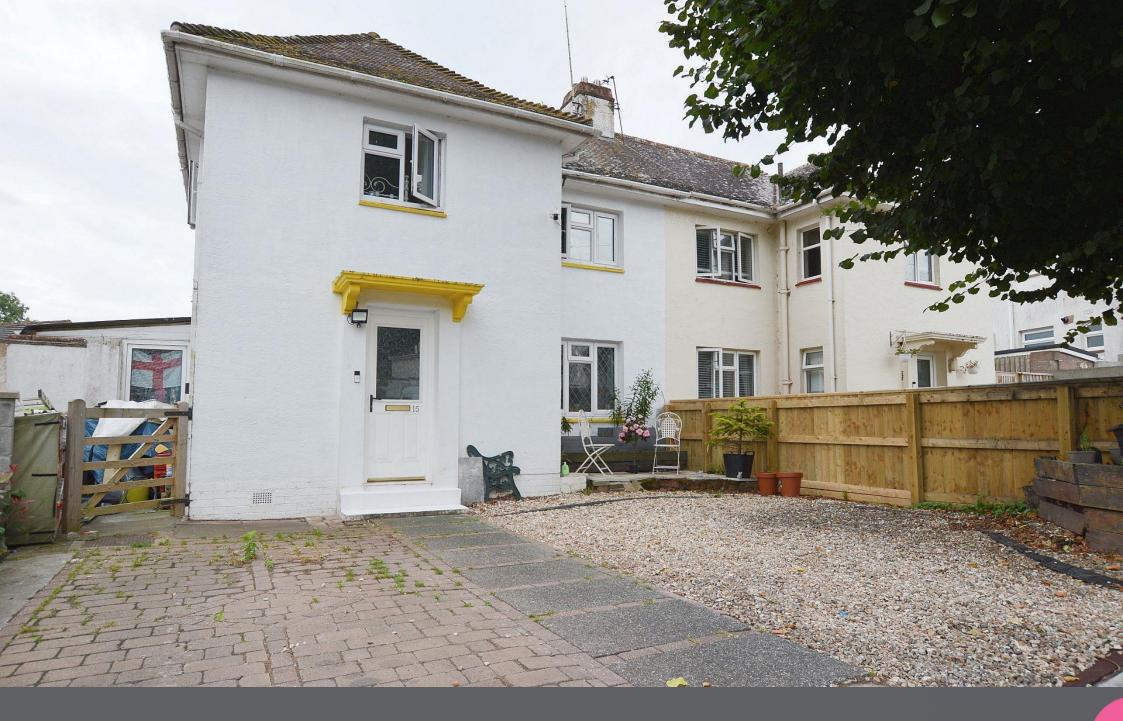

15 EAST PAFFORD AVENUE, TORQUAY, TQ2 8BZ

A 3 BEDROOM SEMI-DETACHED HOUSE WITH GARDEN & OFF-ROAD PARKING FOR 2 CARS

A semi-detached house conveniently situated close to local amenities including shops, primary and secondary schools, and a bus service operating nearby with routes to The Willows retail Park and the town centre. There are several green parks to enjoy in the area, along with King George V playing fields approximately 2 a mile away, and Brunel Woods about a mile distant. For travelling and commuting, the property has easy access to the South Devon expressway and its road link to Exeter and the M5, and within a short car journey is Torre station with regular services to Exeter and London Paddington.

The family home offers accommodation over 2 levels comprising GROUND FLOOR - Hallway, Living room, Conservatory opening onto the decked terrace, fitted Kitchen, Dining area and downstairs W.C. FIRST FLOOR – 3 Bedrooms and a family Bathroom. Outside, there is an off-road Parking area for 2 cars to the front of the property, and to the rear, the garden is laid out over 2 levels comprising of a wraparound decked terrace and an enclosed astro lawn garden with large log cabin.

**OUTSIDE** The property benefits from off road Parking to the front with a part paved, part gravelled parking area large enough for 2 cars. Raised bed. Wooden gate with access to the side. Water tap. The rear garden is enclosed and on 2 levels comprising of a wraparound decked terrace, with stairs down to a level garden which is laid to astro turf. **LOG CABIN** with electric.