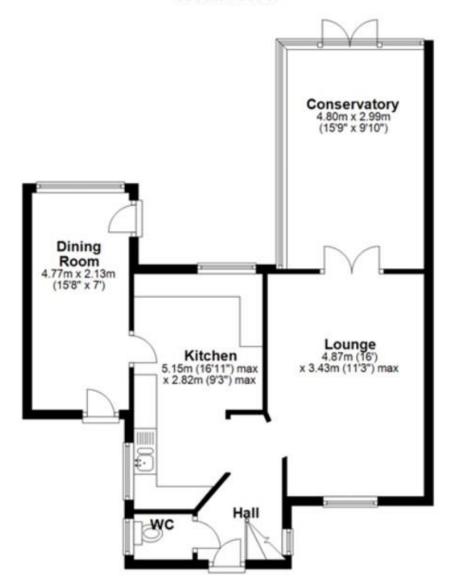

#### **GROUND FLOOR**

UPVC front door with obscure glazed inset to:

**HALLWAY** Radiator. Stairs rising to first floor accommodation with large understairs storage recess.

**DOWNSTAIRS W.C.** Low level W.C. Obscure glazed window to side.

**LIVING ROOM 16' x 11'3" (4.87m x 3.43m)** Dual aspect with UPVC double glazed leaded light window to front and UPVC double opening doors into Conservatory. Radiator. T.V. aerial point.

**CONSERVATORY 15'9" x 9'10" (4.80m x 2.99m)** UPVC windows to 2 sides overlooking the garden. Door opening to the decked terrace. Radiator.

Worksurfaces with inset 1.5 bowl sink and drainer unit with a comprehensive range of storage cupboards under. Range of eye-level units, including cupboard housing the Ideal gas boiler. Space and plumbing for dishwasher and washing machine. Space for tumble dryer. Electric hob with extractor hood above. Built-in double oven. Space for American style fridge/freezer. Internal window to Hallway. UPVC double glazed leaded light window to side. UPVC door into:

**DINING AREA 15'8" x 7' (4.77m x 2.13m)** UPVC double glazed windows overlooking the rear. Pine clad ceiling. Fuseboard. UPVC doors to the front gardens. UPVC door to the rear garden.

**FIRST FLOOR LANDING** UPVC double glazed leaded light window to side. Hatch to insulated roof space.

# **Ground Floor**