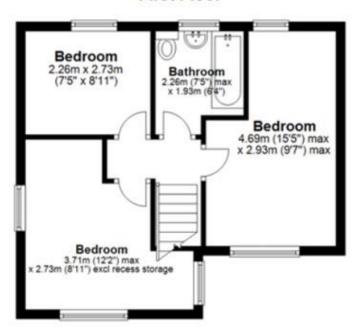

BEDROOM 1 12'2" x 8'11" (3.71m x 2.73m) max, excluding recess storage UPVC double glazed windows to front and side. Radiator.

BEDROOM 2 15'5" x 9'7" (4.69m x 2.93m) Windows to the front and rear. Radiator.

**BEDROOM 3 8'11" x 7'5" (2.73m x 2.26m)** UPVC window to rear overlooking the garden. Radiator.

**BATHROOM** Panelled bath with Triton shower unit and tiled surrounds. Pedestal wash basin. Low level W.C. Heated towel rail. Part tiled walls. Inset spotlights. UPVC obscure glazed window to rear.

## First Floor

- w. www.pincombes.co.uk
- e. admin@pincombes.co.uk