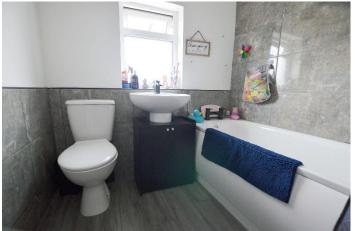

**BEDROOM 3 8'11" x 7'5" (2.73m x 2.26m)** UPVC window to rear overlooking the garden. Radiator.

**BATHROOM** Panelled bath with Triton shower unit and tiled surrounds. Pedestal wash basin. Low level W.C. Heated towel rail. Part tiled walls. Inset spotlights. UPVC obscure glazed window to rear.