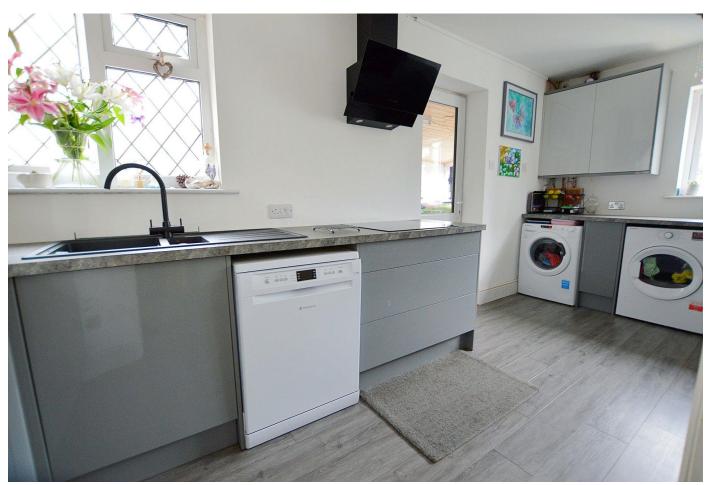

Worksurfaces with inset 1.5 bowl sink and drainer unit with a comprehensive range of storage cupboards under. Range of eye-level units, including cupboard housing the Ideal gas boiler. Space and plumbing for dishwasher and washing machine. Space for tumble dryer. Electric hob with extractor hood above. Built-in double oven. Space for American style fridge/freezer. Internal window to Hallway. UPVC double glazed leaded light window to side. UPVC door into: