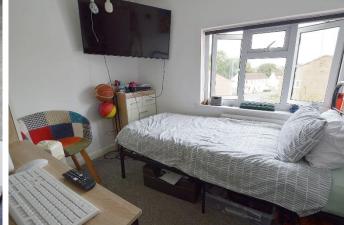

BEDROOM 1 12'2" x 8'11" (3.71m x 2.73m) max, excluding recess storage UPVC double glazed windows to front and side. Radiator.

BEDROOM 2 15'5" x 9'7" (4.69m x 2.93m) Windows to the front and rear. Radiator.

**BEDROOM 3 8'11" x 7'5" (2.73m x 2.26m)** UPVC window to rear overlooking the garden. Radiator.

**BATHROOM** Panelled bath with Triton shower unit and tiled surrounds. Pedestal wash basin. Low level W.C. Heated towel rail. Part tiled walls. Inset spotlights. UPVC obscure glazed window to rear.