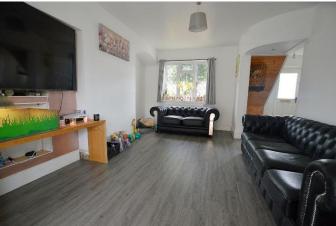

**LIVING ROOM 16' x 11'3" (4.87m x 3.43m)** Dual aspect with UPVC double glazed leaded light window to front and UPVC double opening doors into Conservatory. Radiator. T.V. aerial point.

**CONSERVATORY 15'9" x 9'10" (4.80m x 2.99m)** UPVC windows to 2 sides overlooking the garden. Door opening to the decked terrace. Radiator.