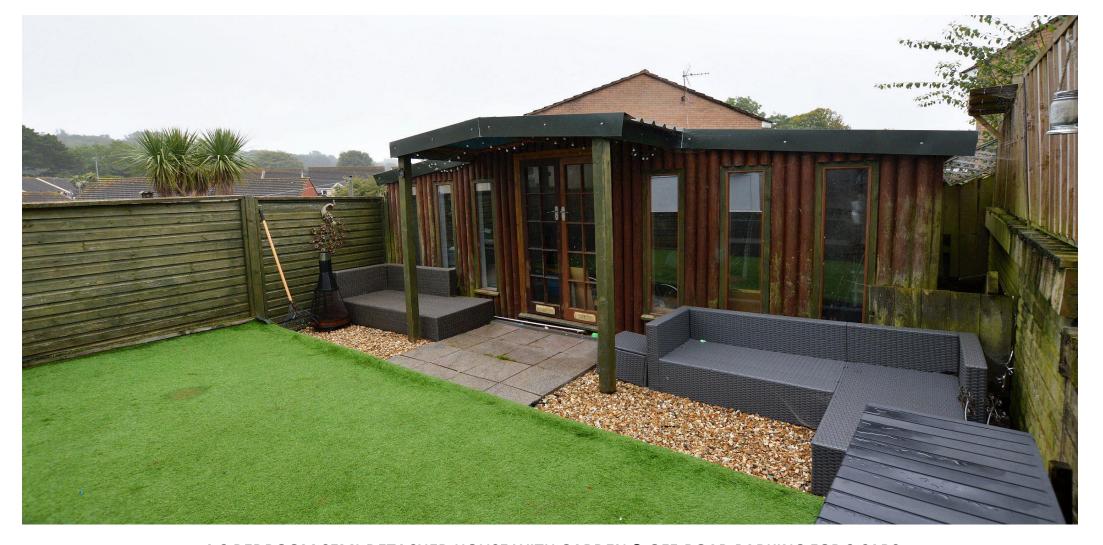

The family home offers accommodation over 2 levels comprising GROUND FLOOR - Hallway, Living room, Conservatory opening onto the decked terrace, fitted Kitchen, Dining area and downstairs W.C. FIRST FLOOR – 3 Bedrooms and a family Bathroom. Outside, there is an off-road Parking area for 2 cars to the front of the property, and to the rear, the garden is laid out over 2 levels comprising of a wraparound decked terrace and an enclosed astro lawn garden with large log cabin.

**OUTSIDE** The property benefits from off road Parking to the front with a part paved, part gravelled parking area large enough for 2 cars. Raised bed. Wooden gate with access to the side. Water tap. The rear garden is enclosed and on 2 levels comprising of a wraparound decked terrace, with stairs down to a level garden which is laid to astro turf. **LOG CABIN** with electric.