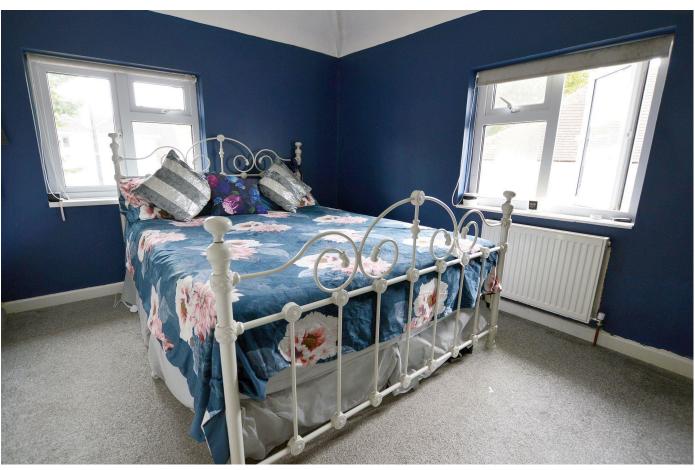

BEDROOM 1 12'2" x 8'11" (3.71m x 2.73m) max, excluding recess storage UPVC double glazed windows to front and side. Radiator.

BEDROOM 2 15'5" x 9'7" (4.69m x 2.93m) Windows to the front and rear. Radiator.