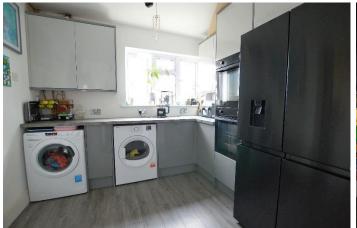

Worksurfaces with inset 1.5 bowl sink and drainer unit with a comprehensive range of storage cupboards under. Range of eye-level units, including cupboard housing the Ideal gas boiler. Space and plumbing for dishwasher and washing machine. Space for tumble dryer. Electric hob with extractor hood above. Built-in double oven. Space for American style fridge/freezer. Internal window to Hallway. UPVC double glazed leaded light window to side. UPVC door into: