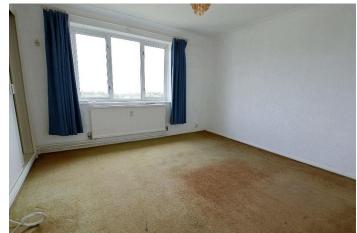

BEDROOM 1 11'11" x 11'8" (3.62m x 3.55m) max UPVC double glazed window to side with a pleasant aspect towards the Lincombes and out to sea. Coved ceiling. Radiator. Built-in wardrobe.

BEDROOM 2 11'11" x 11'7" (3.62m x 3.53m) max UPVC double glazed window to side enjoying views across the surrounding area and out to the sea. Coved ceiling. Radiator. Built-in wardrobe.