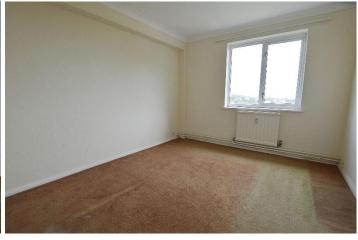

BEDROOM 1 11'11" x 11'8" (3.62m x 3.55m) max UPVC double glazed window to side with a pleasant aspect towards the Lincombes and out to sea. Coved ceiling. Radiator. Built-in wardrobe.

BEDROOM 2 11'11" x 11'7" (3.62m x 3.53m) max UPVC double glazed window to side enjoying views across the surrounding area and out to the sea. Coved ceiling. Radiator. Built-in wardrobe.