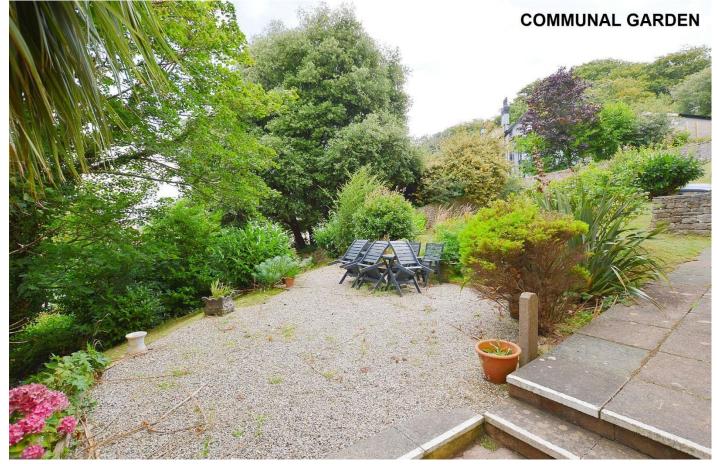

**CLOAKROOM** Low level W.C. Coved ceiling. Tiled floor.

**OUTSIDE** There are communal gardens, a drying area and patio to the rear of the block for the enjoyment of the residents.