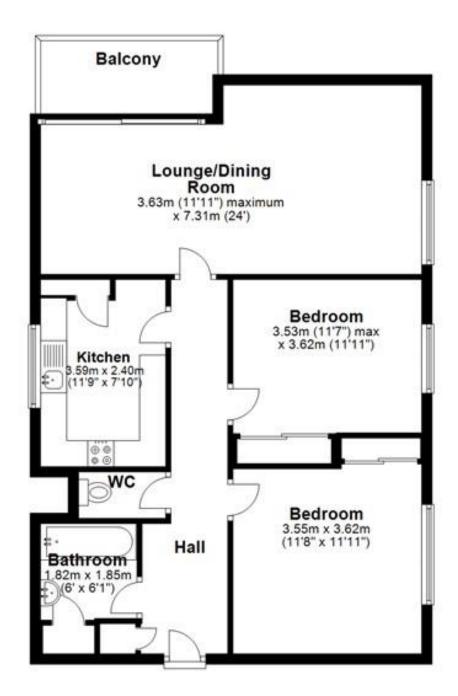

The Apartment comes to the market with the benefit of no onward chain and offers good size accommodation which is in need of some updating and TLC. The accommodation comprises Hallway, 24' Lounge/Diner opening to Balcony, Kitchen, 2 Double Bedrooms, Shower room and a W.C. Occupying an upper floor, the Apartment enjoys magnificent widespread views over the surrounding area towards the town and harbour/marina, across the sea to Preston, and then to the hills of Dartmoor in the distance. Outside, there are communal gardens and residents parking available.

Wooden door with spyhole into:

HALLWAY Coved ceiling. Radiator. Built-in cupboard.

LOUNGE/DINER 24' x 11'11" (7.31m x 3.63m) max LOUNGE — Coved ceiling. Radiator. UPVC sliding door and adjoining windows opening out onto a BALCONY enjoying enviable and widespread views across Torquay, taking in the harbour area and marina, across the sea to Livermead and Preston, then over the hills to Marldon with Dartmoor in the distance. Through to:

**DINING AREA** – UPVC double glazed window to side with a lovely panorama over the surrounding tree lined area, towards the Lincombes and out to sea. Coved ceiling. Radiator.

KITCHEN 11'9" x 7'10" (3.59m x 2.40m) Worksurfaces to 3 sides with inset stainless steel sink, drainer unit. Range of wooden effect storage units. Matching range of eye-level units and corner shelving. Space and plumbing for washing machine. Space for fridge/freezer. Built-in larder cupboard. Fitted oven and hob, with extractor hood over. Part tiled walls. UPVC double glazed window to side with views over towards Torquay marina and beyond to distant hills.

BEDROOM 1 11'11" x 11'8" (3.62m x 3.55m) max UPVC double glazed window to side with a pleasant aspect towards the Lincombes and out to sea. Coved ceiling. Radiator. Built-in wardrobe.

BEDROOM 2 11'11" x 11'7" (3.62m x 3.53m) max UPVC double glazed window to side enjoying views across the surrounding area and out to the sea. Coved ceiling. Radiator. Built-in wardrobe.

**BATHROOM** Panelled bath with fully tiled surrounds, shower, and glazed screen. Vanity unit with inset wash basin and storage cupboard beneath. Bult-in cupboard with slatted shelving. Coved ceiling. Heated towel rail.

**CLOAKROOM** Low level W.C. Coved ceiling. Tiled floor.

**OUTSIDE** There are communal gardens, a drying area and patio to the rear of the block for the enjoyment of the residents.