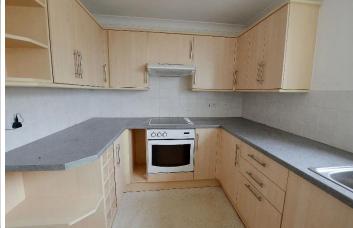

**DINING AREA** – UPVC double glazed window to side with a lovely panorama over the surrounding tree lined area, towards the Lincombes and out to sea. Coved ceiling. Radiator.

KITCHEN 11'9" x 7'10" (3.59m x 2.40m) Worksurfaces to 3 sides with inset stainless steel sink, drainer unit. Range of wooden effect storage units. Matching range of eye-level units and corner shelving. Space and plumbing for washing machine. Space for fridge/freezer. Built-in larder cupboard. Fitted oven and hob, with extractor hood over. Part tiled walls. UPVC double glazed window to side with views over towards Torquay marina and beyond to distant hills.