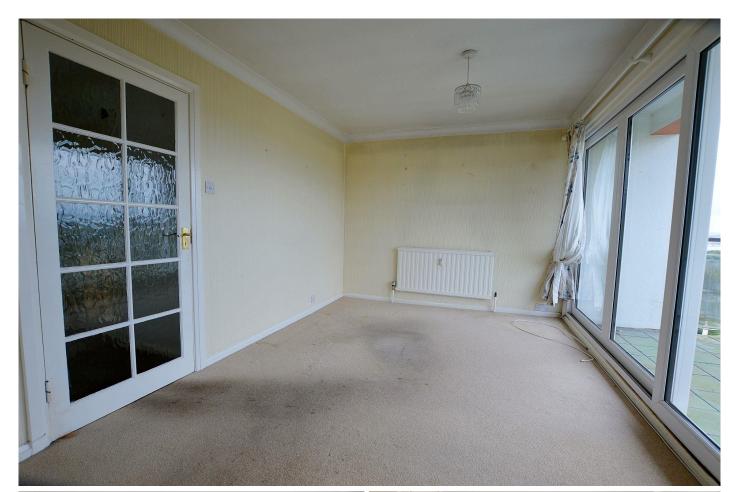

Wooden door with spyhole into:

HALLWAY Coved ceiling. Radiator. Built-in cupboard.

LOUNGE/DINER 24' x 11'11" (7.31m x 3.63m) max LOUNGE — Coved ceiling. Radiator. UPVC sliding door and adjoining windows opening out onto a BALCONY enjoying enviable and widespread views across Torquay, taking in the harbour area and marina, across the sea to Livermead and Preston, then over the hills to Marldon with Dartmoor in the distance. Through to:

**DINING AREA** – UPVC double glazed window to side with a lovely panorama over the surrounding tree lined area, towards the Lincombes and out to sea. Coved ceiling. Radiator.

KITCHEN 11'9" x 7'10" (3.59m x 2.40m) Worksurfaces to 3 sides with inset stainless steel sink, drainer unit. Range of wooden effect storage units. Matching range of eye-level units and corner shelving. Space and plumbing for washing machine. Space for fridge/freezer. Built-in larder cupboard. Fitted oven and hob, with extractor hood over. Part tiled walls. UPVC double glazed window to side with views over towards Torquay marina and beyond to distant hills.