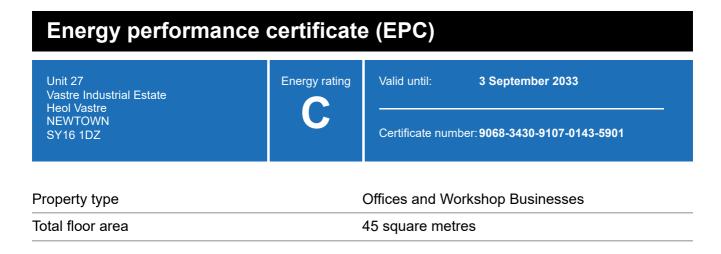

### **Energy rating and score**

This property's current energy rating is C.

Under 0 A+

Net zero CO2

0-25 A

26-50 B

51-75 C 64 C

76-100 D

101-125 E

126-150 F

Over 150

Properties get a rating from A+ (best) to G (worst) and a score.

The better the rating and score, the lower your property's carbon emissions are likely to be.