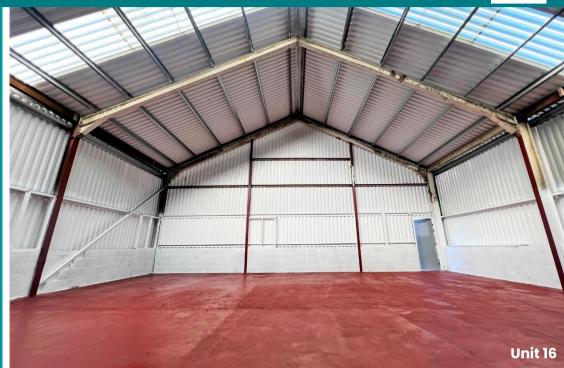

# ACCOMODATION

The approximate gross internal floor areas (GIA) are as follows: -

| Unit  | Size<br>(Sq. ft.) | Size<br>(Sq. m.) | Availability   | Approx. Rent |
|-------|-------------------|------------------|----------------|--------------|
| 1/1a  | 8,871             | 824              | LET            | n/a          |
| 2     | 3,310             | 308              | Available      | £475 pw      |
| 3     | 2,271             | 211              | Available      | £320 pw      |
| 4     | 2,040             | 190              | LET            | n/a          |
| 5     | 457               | 42               | LET            | n/a          |
| 6     | 688               | 64               | LET            | n/a          |
| 7     | 1,119             | 104              | LET            | n/a          |
| 8     | 1,668             | 155              | LET            | n/a          |
| 9     | 658               | 61               | LET            | n/a          |
| 10    | 2,271             | 211              | LET            | n/a          |
| 11    | 269               | 25               | LET            | n/a          |
| 12    | 1,442             | 134              | LET            | n/a          |
| 13    | 2,000             | 186              | Available      | £290 pw      |
| 14    | 2,305             | 214              | LET            | n/a          |
| 15    | 1,512             | 140              | LET            | n/a          |
| 16    | 1,453             | 135              | Available soon | £210 pw      |
| 17    | 1,623             | 151              | Under offer    | £230 pw.     |
|       |                   |                  |                |              |
| TOTAL | 33,956            | 3,155            |                |              |