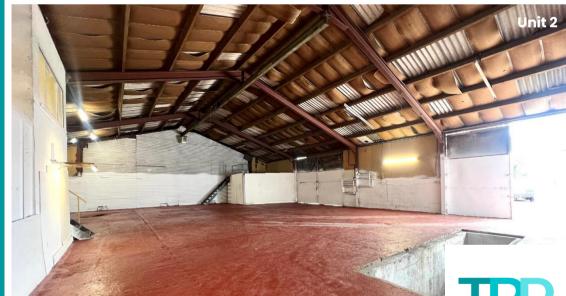

# ACCOMODATION

The approximate gross internal floor areas (GIA) are as follows: -

| Unit  | Size<br>(Sq. ft.) | Size<br>(Sq. m.) | Availability   | Approx. Rent |
|-------|-------------------|------------------|----------------|--------------|
| 1/1a  | 8,871             | 824              | LET            | n/a          |
| 2     | 3,310             | 308              | Available      | £475 pw      |
| 3     | 2,271             | 211              | Available      | £320 pw      |
| 4     | 2,040             | 190              | LET            | n/a          |
| 5     | 457               | 42               | LET            | n/a          |
| 6     | 688               | 64               | LET            | n/a          |
| 7     | 1,119             | 104              | LET            | n/a          |
| 8     | 1,668             | 155              | LET            | n/a          |
| 9     | 658               | 61               | LET            | n/a          |
| 10    | 2,271             | 211              | LET            | n/a          |
| 11    | 269               | 25               | LET            | n/a          |
| 12    | 1,442             | 134              | LET            | n/a          |
| 13    | 2,000             | 186              | Available      | £290 pw      |
| 14    | 2,305             | 214              | LET            | n/a          |
| 15    | 1,512             | 140              | LET            | n/a          |
| 16    | 1,453             | 135              | Available soon | £210 pw      |
| 17    | 1,623             | 151              | Under offer    | £230 pw.     |
|       |                   |                  |                |              |
| TOTAL | 33,956            | 3,155            |                |              |