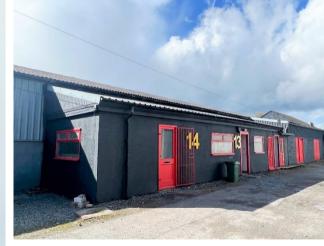

New FRI lease / No deposit
Refurbished units

16

Car parking provisions
Available immediately

**TOLET NEWLY REFURBISHED INDUSTRIAL UNITS WITH CAR PARKING** Pentre Industrial Estate, Pentre, Shrewsbury, SY4 1BP

## DESCRIPTION

The property comprises an established commercial estate occupying a total site area of approximately C.2.2 acres (0.91 hectares). The estate comprises a range of terraced and detached commercial units and porta-cabins that provide various sized units currently ranging from 269 ft<sup>2</sup> to 4,305 ft<sup>2</sup>.

The estate is self-contained and benefits from dual entrance points with access gates. The units are a mixture of constructional types and have a variety of eaves heights.

# SPECIFICATION

- Popular estate within Shrewsbury
- Self-contained units
- Roller shutter loading doors
- 3.05 m eaves hight
- Translucent light panels
- Suspended lighting system
- Shared WC provisions
- 24/7 access
- Adjoining units can be combined to form a larger space
- Great transport links
- On-site car parking