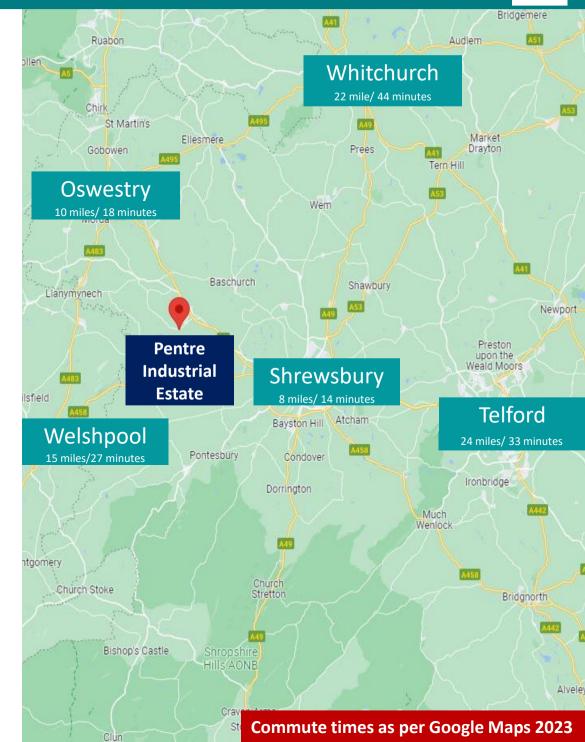

# LOCATION

The property is located in Pentre, which is approximately 1 mile from Nescliffe and within **close proximity of the A5 Trunk Road** (Main Oswestry to Shrewsbury Road) providing access to the national road network.

The property is situated approximately 8 miles from Shrewsbury, approximately 10 miles from Oswestry and approximately 24 miles from Telford.