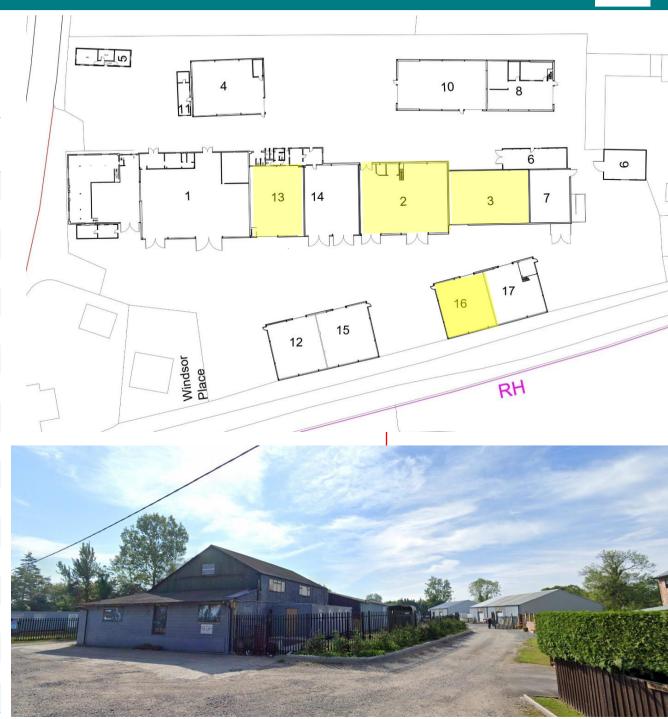

## DESCRIPTION

The property comprises an established commercial estate occupying a total site area of approximately C.2.2 acres (0.91 hectares). The estate comprises a range of terraced and detached commercial units and porta-cabins that provide various sized units currently ranging from 269 ft<sup>2</sup> to 4,305 ft<sup>2</sup>.

The estate is self-contained and benefits from dual entrance points with access gates. The units are a mixture of constructional types and have a variety of eaves heights.

# ACCOMODATION

The approximate gross internal floor areas (GIA) are as follows: -

| Unit  | Size<br>(Sq. ft.) | Size<br>(Sq. m.) | Availability   | Approx. Rent |
|-------|-------------------|------------------|----------------|--------------|
| 1/1a  | 8,871             | 824              | LET            | n/a          |
| 2     | 3,310             | 308              | Available      | £475 pw      |
| 3     | 2,271             | 211              | Available      | £320 pw      |
| 4     | 2,040             | 190              | LET            | n/a          |
| 5     | 457               | 42               | LET            | n/a          |
| 6     | 688               | 64               | LET            | n/a          |
| 7     | 1,119             | 104              | LET            | n/a          |
| 8     | 1,668             | 155              | LET            | n/a          |
| 9     | 658               | 61               | LET            | n/a          |
| 10    | 2,271             | 211              | LET            | n/a          |
| 11    | 269               | 25               | LET            | n/a          |
| 12    | 1,442             | 134              | LET            | n/a          |
| 13    | 2,000             | 186              | Available      | £290 pw      |
| 14    | 2,305             | 214              | LET            | n/a          |
| 15    | 1,512             | 140              | LET            | n/a          |
| 16    | 1,453             | 135              | Available soon | £210 pw      |
| 17    | 1,623             | 151              | Under offer    | £230 pw.     |
|       |                   |                  |                |              |
| TOTAL | 33,956            | 3,155            |                |              |