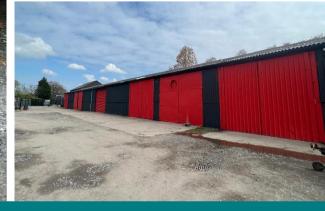

## DESCRIPTION

The property comprises an established commercial estate occupying a total site area of approximately C.2.2 acres (0.91 hectares). The estate comprises a range of terraced and detached commercial units and porta-cabins that provide various sized units currently ranging from 269 ft<sup>2</sup> to 4,305 ft<sup>2</sup>.

The estate is self-contained and benefits from dual entrance points with access gates. The units are a mixture of constructional types and have a variety of eaves heights.

# SPECIFICATION

- Popular estate within Shrewsbury
- Self-contained units
- Roller shutter loading doors
- 3.05 m eaves hight
- Translucent light panels
- Suspended lighting system
- Shared WC provisions
- 24/7 access
- Adjoining units can be combined to form a larger space
- Great transport links
- On-site car parking