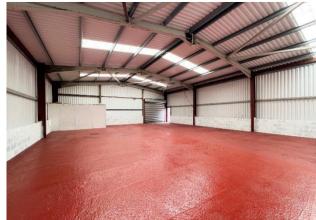

## DESCRIPTION

The property comprises an established commercial estate occupying a total site area of approximately C.2.2 acres (0.91 hectares). The estate comprises a range of terraced and detached commercial units and porta-cabins that provide various sized units currently ranging from 269 ft<sup>2</sup> to 4,305 ft<sup>2</sup>.

# SPECIFICATION

- Popular estate within Shrewsbury
- Self-contained units
- Roller shutter loading doors
- 3.05 m eaves hight
- Translucent light panels
- Suspended lighting system
- Shared WC provisions
- 24/7 access
- Adjoining units can be combined to form a larger space
- Great transport links
- On-site car parking