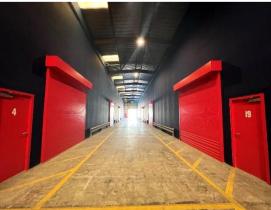

#### **DESCRIPTION**

The property comprises 22 newly refurbished industrial units within the larger estate ranging in size from 729 to 2587 sq. ft.

The industrial units benefit from clear eaves height, roller shutter loading doors, roof lights, and dedicated pedestrian access. The available units are suitable for light industrial, general industry and storage/distribution uses falling within Class B1, B2 and B8.

#### **SPECIFICATION**

- Newly refurbished units
- Self-contained
- Electric roller shutters
- Secured car parking
- 24 hour access
- Ground level access doors
- Roof lights
- Break clause available
- No deposit
- Available immediately
- Offices available on request