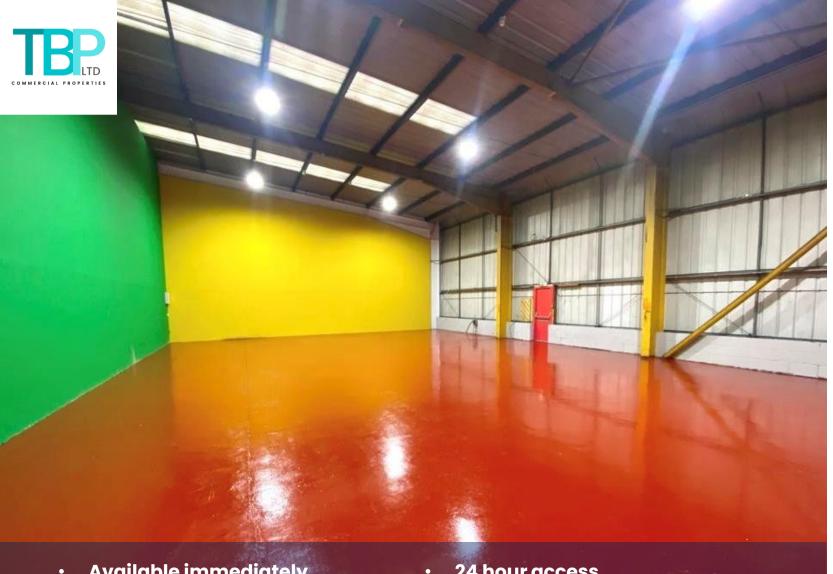

#### **DESCRIPTION**

The property comprises 22 newly refurbished industrial units within the larger estate ranging in size from 729 to 2587 sq. ft.

The industrial units benefit from clear eaves height, roller shutter loading doors, roof lights, and dedicated pedestrian access. The available units are suitable for light industrial, general industry and storage/distribution uses falling within Class B1, B2 and B8.

#### **SPECIFICATION**

- Newly refurbished units
- Self-contained
- Electric roller shutters
- Secured car parking
- 24 hour access
- Ground level access doors
- Roof lights
- Break clause available
- No deposit
- Available immediately
- Offices available on request