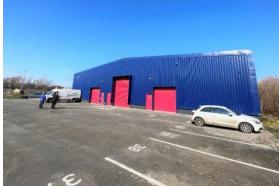

# **NEWLY REFURBISHED INDUSTRIAL UNITS**

Bessemer Court, Derwent Howe Industrial Estate, Adams Road, Workington, **CA14 3YS** 

#### **DESCRIPTION**

The property comprises 22 newly refurbished industrial units within the larger estate ranging in size from 729 to 2587 sq. ft.

The industrial units benefit from clear eaves height, roller shutter loading doors, roof lights, and dedicated pedestrian access. The available units are suitable for light industrial, general industry and storage/distribution uses falling within Class B1, B2 and B8.