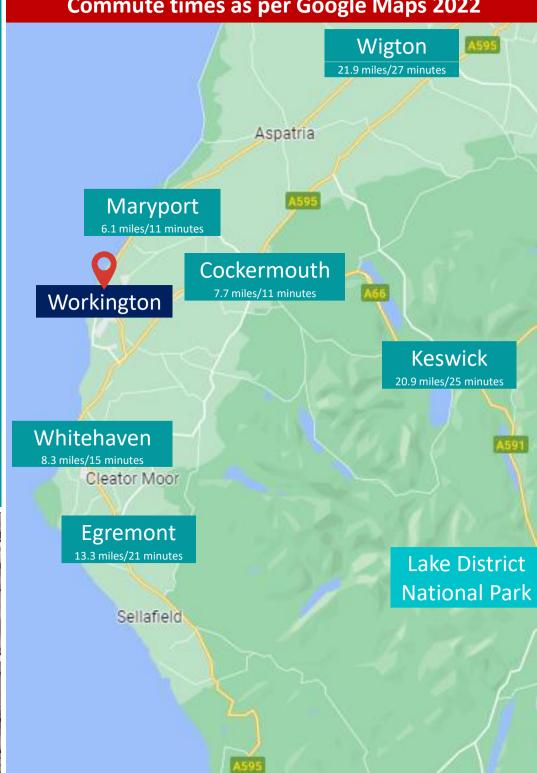

#### LOCATION

Workington is one of the main industrial commercial and centres in West Cumbria being located approximately 35 miles southwest of Carlisle and 40 miles west of Junction 40, M6 Motorway at Penrith.

The property is situated on Bessemer Court, Derwent Howe Industrial Estate, Adams Road, which is approximately 1 mile distance from Workington Town Centre.

Access to the property is via A597, the principal estate roadway. Penrith and the M6 Junction can be reached via the A594 and A66. providing good access to the M6 Motorway.

The estate has good transport links with the Port of Workington and the Workington Railway being located within 5 minutes' drive.

Nearby occupiers include, B&O. Halfords, Curry's, as well as a range of restaurants and retail facilities such as McDonald's. Morrisons and Aldi Supermarkets.

## Commute times as per Google Maps 2022