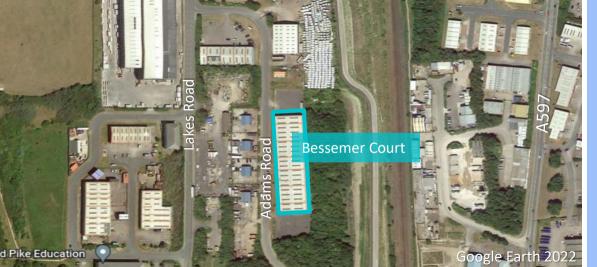

# **NEWLY REFURBISHED INDUSTRIAL UNITS**

Bessemer Court, Derwent Howe Industrial Estate, Adams Road, Workington, **CA14 3YS** 

The property is situated on Bessemer Court, Derwent Howe Industrial Estate, Adams Road, which is approximately 1 mile distance from Workington Town Centre.

Access to the property is via A597, the principal estate roadway. Penrith and the M6 Junction can be reached via the A594 and A66. providing good access to the M6 Motorway.