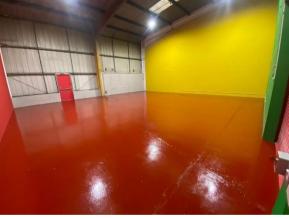

#### **DESCRIPTION**

The property comprises 22 newly refurbished industrial units within the larger estate ranging in size from 729 to 2587 sq. ft.

The industrial units benefit from clear eaves height, roller shutter loading doors, roof lights, and dedicated pedestrian access. The available units are suitable for light industrial, general industry and storage/distribution uses falling within Class B1, B2 and B8.

#### **SPECIFICATION**

- Newly refurbished units
- Self-contained
- Electric roller shutters
- Secured car parking
- 24 hour access
- Ground level access doors
- Roof lights
- Break clause available
- No deposit
- Available immediately
- Offices available on request