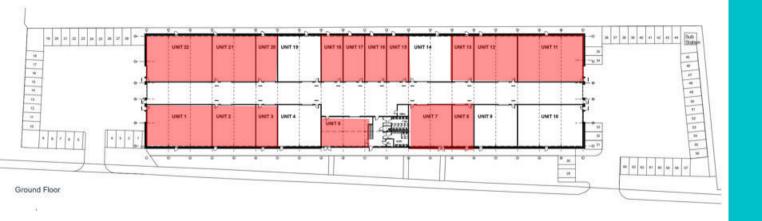

#### **DESCRIPTION**

The property comprises 22 newly refurbished industrial units within the larger estate ranging in size from 729 to 2587 sq. ft.

The industrial units benefit from clear eaves height, roller shutter loading doors, roof lights, and dedicated pedestrian access. The available units are suitable for light industrial, general industry and storage/distribution uses falling within Class B1, B2 and B8.

#### **ACCOMODATION**

The approximate gross internal floor areas (GIA) are as follows: -

| Unit  | Size (Sq. ft.) | Size (Sq. m.) | Availability |
|-------|----------------|---------------|--------------|
| 1     | 2287           | 212.4         | LET          |
| 2     | 1484           | 137.8         | LET          |
| 3     | 731            | 67.9          | LET          |
| 4     | 1485           | 137.9         | Available    |
| 5     | 1199           | 111.3         | LET          |
| 7     | 1438           | 133.5         | LET          |
| 8     | 729            | 67.7          | LET          |
| 9     | 1486           | 138.0         | Available    |
| 10    | 2297           | 213.3         | Available    |
| 11    | 2587           | 240.3         | LET          |
| 12    | 1572           | 146.0         | Under offer  |
| 13    | 822            | 76.3          | LET          |
| 14    | 1676           | 155.7         | Available    |
| 15    | 823            | 76.4          | Under Offer  |
| 16    | 821            | 76.2          | LET          |
| 17    | 824            | 76.5          | LET          |
| 18    | 824            | 76.5          | LET          |
| 19    | 1391           | 129.2         | Available    |
| 20    | 813            | 75.5          | LET          |
| 21    | 1674           | 155.5         | LET          |
| 22    | 2582           | 239.8         | LET          |
| TOTAL | 29545          | 277.44        |              |