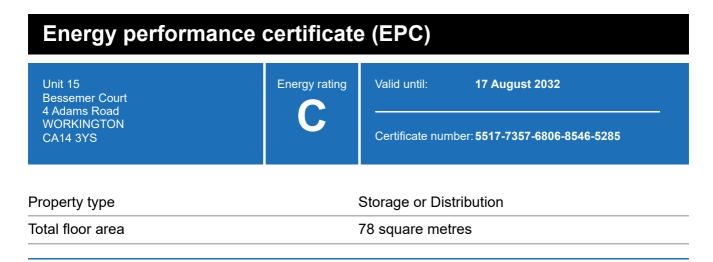

### **Energy rating and score**

This property's current energy rating is C.

Under 0 A+

Net zero CO2

0-25 A

26-50 B

51-75 C

76-100 D