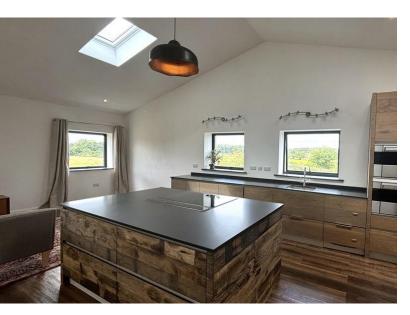

## Park Farm, Hoggington Lane

Barn Conversion, 4 bedroom, 3 bathroom

£2,000 pcm

Date available: 5th August

2025

Deposit: £2,305 Unfurnished Council Tax band: D

- Spectacular four bedroom barn conversion
- Very Rural Working Farm Location - Stunning countryside views
- Large and bright open plan living space
- Beautiful kitchen area including a bespoke island
- Separate utility room Air source heat pump
- Four double bedrooms, two en-suite
- Separate family bathroom

A spectacular four bedroom barn conversion, situated in a quiet rural location just a short distance from Southwick and the nearby town and amenities of Trowbridge. This modern conversion includes a fabulous, open plan living area with a feature island, beam, skylights and plenty of space for a family. There are four bedrooms, two ensuite, and a further family bathroom as well as a utility room. Externally is parking for several vehicles and garden space backing onto fields and with stunning views beyond.