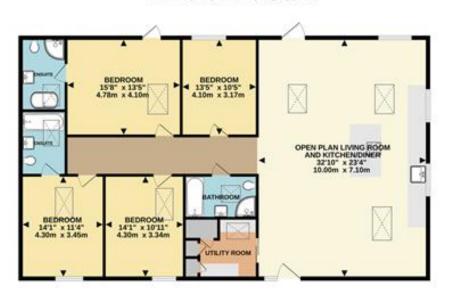

## Park Farm, Hoggington Lane

Barn Conversion, 4 bedroom, 3 bathroom

£2,000 pcm

Date available: 5th August

2025

Deposit: £2,305 Unfurnished Council Tax band: D

- Spectacular four bedroom barn conversion
- Very Rural Working Farm Location - Stunning countryside views
- Large and bright open plan living space
- Beautiful kitchen area including a bespoke island
- Separate utility room Air source heat pump
- Four double bedrooms, two en-suite
- Separate family bathroom

A spectacular four bedroom barn conversion, situated in a quiet rural location just a short distance from Southwick and the nearby town and amenities of Trowbridge. This modern conversion includes a fabulous, open plan living area with a feature island, beam, skylights and plenty of space for a family. There are four bedrooms, two ensuite, and a further family bathroom as well as a utility room. Externally is parking for several vehicles and garden space backing onto fields and with stunning views beyond.

GROUND FLOOR 1827 sq.ft. (169.8 sq.m.) approx.

7 Palomino Place • Westbury • Wiltshire • BA13 3SD 1373 866686 • F: Westbury • Wiltshire • BA13 3SD 1373 866686 http://www.martinco.com T: 01373 866686 • E: westbury@martinco.com