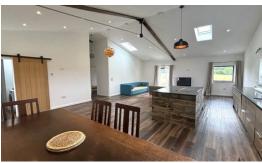

## Park Farm, Hoggington Lane

Barn Conversion, 4 bedroom, 3 bathroom

£2,000 pcm

Date available: 5th August

2025

Deposit: £2,305 Unfurnished Council Tax band: D

- Spectacular four bedroom barn conversion
- Very Rural Working Farm Location - Stunning countryside views
- Large and bright open plan living space
- Beautiful kitchen area including a bespoke island
- Separate utility room Air source heat pump
- Four double bedrooms, two en-suite
- Separate family bathroom

A spectacular four bedroom barn conversion, situated in a quiet rural location just a short distance from Southwick and the nearby town and amenities of Trowbridge. This modern conversion includes a fabulous, open plan living area with a feature island, beam, skylights and plenty of space for a family. There are four bedrooms, two ensuite, and a further family bathroom as well as a utility room. Externally is parking for several vehicles and garden space backing onto fields and with stunning views beyond.