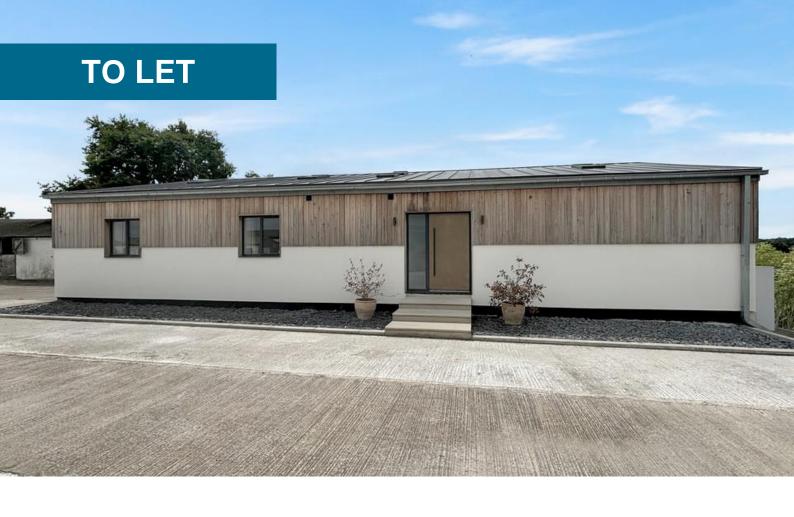

## Park Farm, Hoggington Lane

4 Bedrooms, 3 Bathroom, Barn Conversion

£2,000 pcm

## Park Farm, Hoggington Lane

Barn Conversion, 4 bedroom, 3 bathroom

£2,000 pcm

Date available: 5th August

2025

Deposit: £2,305 Unfurnished Council Tax band: D

- Spectacular four bedroom barn conversion
- Very Rural Working Farm Location - Stunning countryside views
- Large and bright open plan living space
- Beautiful kitchen area including a bespoke island
- Separate utility room Air source heat pump
- Four double bedrooms, two en-suite
- Separate family bathroom

A spectacular four bedroom barn conversion, situated in a quiet rural location just a short distance from Southwick and the nearby town and amenities of Trowbridge. This modern conversion includes a fabulous, open plan living area with a feature island, beam, skylights and plenty of space for a family. There are four bedrooms, two ensuite, and a further family bathroom as well as a utility room. Externally is parking for several vehicles and garden space backing onto fields and with stunning views beyond.