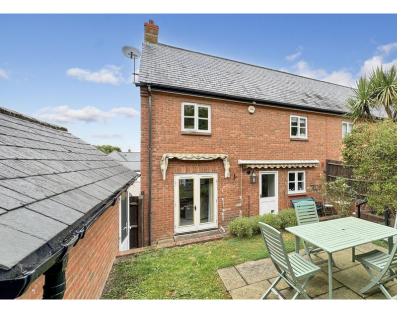

Deposit: £1,380 Holding deposit:£270

**Furnished** 

Council Tax band: C

- \*More photos to follow -Please note the accommodation is furnished\* Furnished three bedroom modern
- Gas central heating and double glazing
- Living room & dining room
- Kitchen & utility room
- Refitted shower room, ensuite shower room and cloakroom W/C
- Landscaped gardens
- Driveway & garage

\*More photos to follow - Please note the accommodation is furnished\* Discover the charm of this elegantly appointed furnished three-bedroom semi-detached home, nestled in a tranquil private cul-de-sac surrounded by similarly designed residences. Take advantage of the beautifully landscaped garden, ample driveway space, and a garage.