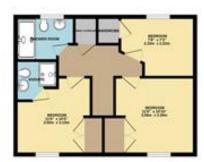

GROUND FLOOR 402 sq.ft. (44.7 sq.m.) approx

SSTFLOOR 462 sq.t. (44.7 sq.m.) approx

7 Palomino Place • Westbury • Wiltshire • BA13 3SD 1373 866686
T: 01373 866686 • F: Westbury

T: 01373 866686 • E: westbury@martinco.com