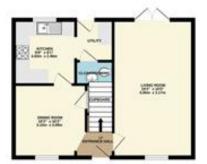

GROUND FLOOR 402 sq.ft. (44.7 sq.m.) approx

SSTFLOOR 462 sq.t. (44.7 sq.m.) approx

7 Palomino Place • Westbury • Wiltshire • BA13 3SD 1373 866686
T: 01373 866686 • F: Westbury

T: 01373 866686 • E: westbury@martinco.com