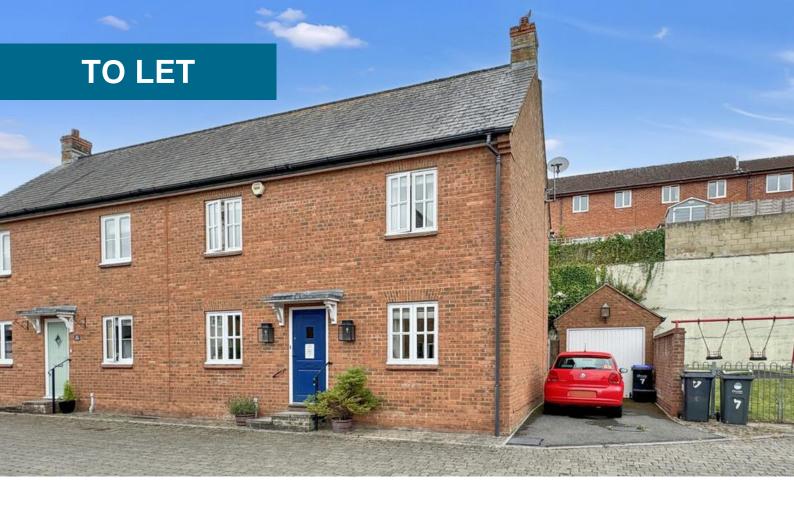

## Bitham Mill, Westbury

3 Bedrooms, 2 Bathroom, Semi-Detached House

£1,200 pcm

Bitham Mill, Westbury

Semi-Detached House. 3 bedroom, 2 bathroom

£1,200 pcm

Date available: 14th October

2024

Deposit: £1,380 Holding deposit:£270

**Furnished** 

Council Tax band: C

- \*More photos to follow -Please note the accommodation is furnished\* Furnished three bedroom modern
- Gas central heating and double glazing
- Living room & dining room
- Kitchen & utility room
- Refitted shower room, ensuite shower room and cloakroom W/C
- Landscaped gardens
- Driveway & garage

\*More photos to follow - Please note the accommodation is furnished\* Discover the charm of this elegantly appointed furnished three-bedroom semi-detached home, nestled in a tranquil private cul-de-sac surrounded by similarly designed residences. Take advantage of the beautifully landscaped garden, ample driveway space, and a garage.