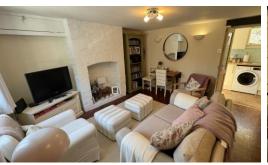

**Furnished** 

Council Tax band: B

- Furnished two bedroom period village cottage
- Living room with character features
- Modern fitted kitchen
- Downstairs bathroom
- Beautiful rear garden with views
- On-street parking
- Available 1st October 2024

GROUND FLOOR 298 sq.ft. (27.7 sq.m.) approx.

1ST FLOOR 231 sq.ft. (21.5 sq.m.) approx.

\*Watch the video tour\* Discover the charm of this enchanting twobedroom period cottage nestled in the beautiful village of Bishopstrow. The property will be fully furnished.