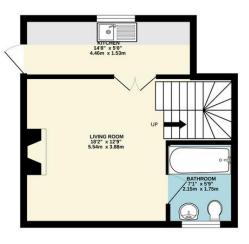

GROUND FLOOR 298 sq.ft. (27.7 sq.m.) approx.

1ST FLOOR 231 sq.ft. (21.5 sq.m.) approx.

\*Watch the video tour\* Discover the charm of this enchanting twobedroom period cottage nestled in the beautiful village of Bishopstrow. The property will be fully furnished.

TOTAL FLOOR AREA: 529 sq.ft. (49.2 sq.m.) approx 7 Palomino Place • Westbury • Wiltshire • BA13 3SD 7: 01373 866686 • F: westbury @ markets | BA13 3SD 7: 01373 866686 • F: westbury @ markets | BA13 3SD 7: 01373 866686 • F: westbury @ markets | BA13 3SD 7: 01373 866686 • F: westbury @ markets | BA13 3SD 7: 01373 866686 • F: westbury @ markets | BA13 3SD 7: 01373 866686 • F: westbury @ markets | BA13 3SD 7: 01373 866686 • F: westbury @ markets | BA13 3SD 7: 01373 866686 • F: westbury @ markets | BA13 3SD 7: 01373 866686 • F: westbury @ markets | BA13 3SD 7: 01373 866686 • F: westbury @ markets | BA13 3SD 7: 01373 866686 • F: westbury @ markets | BA13 3SD 7: 01373 866686 • F: westbury @ markets | BA13 3SD 7: 01373 866686 • F: westbury @ markets | BA13 3SD 7: 01373 866686 • F: westbury @ markets | BA13 3SD 7: 01373 866686 • F: westbury @ markets | BA13 3SD 7: 01373 866686 • F: westbury @ markets | BA13 3SD 7: 01373 866686 • F: westbury @ markets | BA13 3SD 7: 01373 866686 • F: westbury @ markets | BA13 3SD 7: 01373 866686 • F: westbury @ markets | BA13 3SD 7: 01373 866686 • F: westbury @ markets | BA13 3SD 7: 01373 866686 • F: westbury @ markets | BA13 3SD 7: 01373 866686 • F: westbury @ markets | BA13 3SD 7: 01373 866686 • F: westbury @ markets | BA13 3SD 7: 01373 866686 • F: westbury @ markets | BA13 3SD 7: 01373 866686 • F: westbury @ markets | BA13 3SD 7: 01373 866686 • F: westbury @ markets | BA13 3SD 7: 01373 866686 • F: westbury @ markets | BA13 3SD 7: 01373 866686 • F: westbury @ markets | BA13 3SD 7: 01373 866686 • F: westbury @ markets | BA13 3SD 7: 01373 866686 • F: westbury @ markets | BA13 3SD 7: 01373 866686 • F: westbury @ markets | BA13 3SD 7: 01373 866686 • F: westbury @ markets | BA13 3SD 7: 01373 866686 • F: westbury @ markets | BA13 3SD 7: 01373 866686 • F: westbury @ markets | BA13 3SD 7: 01373 866686 • F: westbury @ markets | BA13 3SD 7: 01373 866686 • F: westbury @ markets | BA13 3SD 7: 01373 866686 • F: westbury @ markets | BA13 3SD 7: 01373 866686 • F: westbury @ markets | BA13 3SD 7: 01373 866686 • F: westbury @ markets | BA13 3SD 7: 013