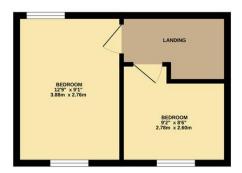

GROUND FLOOR 298 sq.ft. (27.7 sq.m.) approx.

1ST FLOOR 231 sq.ft. (21.5 sq.m.) approx.

\*Watch the video tour\* Discover the charm of this enchanting twobedroom period cottage nestled in the beautiful village of Bishopstrow. The property will be fully furnished.

TOTAL FLOOR AREA: 529 sq.ft. (49.2 sq.m.) approx 7 Palomino Place • Westbury • Wiltshire • BA13 3SD 7: 01373 866686 • F: westbury @ markets | BA13 3SD 7: 01373 866686 • F: westbury @ markets | BA13 3SD 7: 01373 866686 • F: westbury @ markets | BA13 3SD 7: 01373 866686 • F: westbury @ markets | BA13 3SD 7: 01373 866686 • F: westbury @ markets | BA13 3SD 7: 01373 866686 • F: westbury @ markets | BA13 3SD 7: 01373 866686 • F: westbury @ markets | BA13 3SD 7: 01373 866686 • F: westbury @ markets | BA13 3SD 7: 01373 866686 • F: westbury @ markets | BA13 3SD 7: 01373 866686 • F: westbury @ markets | BA13 3SD 7: 01373 866686 • F: westbury @ markets | BA13 3SD 7: 01373 866686 • F: westbury @ markets | BA13 3SD 7: 01373 866686 • F: westbury @ markets | BA13 3SD 7: 01373 866686 • F: westbury @ markets | BA13 3SD 7: 01373 866686 • F: westbury @ markets | BA13 3SD 7: 01373 866686 • F: westbury @ markets | BA13 3SD 7: 01373 866686 • F: westbury @ markets | BA13 3SD 7: 01373 866686 • F: westbury @ markets | BA13 3SD 7: 01373 866686 • F: westbury @ markets | BA13 3SD 7: 01373 866686 • F: westbury @ markets | BA13 3SD 7: 01373 866686 • F: westbury @ markets | BA13 3SD 7: 01373 866686 • F: westbury @ markets | BA13 3SD 7: 01373 866686 • F: westbury @ markets | BA13 3SD 7: 01373 866686 • F: westbury @ markets | BA13 3SD 7: 01373 866686 • F: westbury @ markets | BA13 3SD 7: 01373 866686 • F: westbury @ markets | BA13 3SD 7: 01373 866686 • F: westbury @ markets | BA13 3SD 7: 01373 866686 • F: westbury @ markets | BA13 3SD 7: 01373 866686 • F: westbury @ markets | BA13 3SD 7: 01373 866686 • F: westbury @ markets | BA13 3SD 7: 01373 866686 • F: westbury @ markets | BA13 3SD 7: 01373 866686 • F: westbury @ markets | BA13 3SD 7: 01373 866686 • F: westbury @ markets | BA13 3SD 7: 01373 866686 • F: westbury @ markets | BA13 3SD 7: 01373 866686 • F: westbury @ markets | BA13 3SD 7: 01373 866686 • F: westbury @ markets | BA13 3SD 7: 01373 866686 • F: westbury @ markets | BA13 3SD 7: 01373 866686 • F: westbury @ markets | BA13 3SD 7: 01373 866686 • F: westbury @ markets | BA13 3SD 7: 013