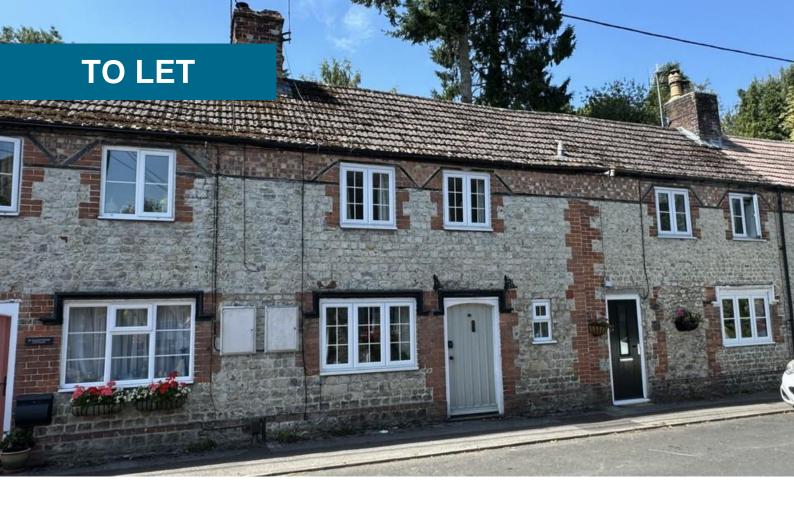

## **Bishopstrow, Warminster**

2 Bedrooms, 1 Bathroom, Cottage

£1,000 pcm

**Furnished** 

Council Tax band: B

- Furnished two bedroom period village cottage
- Living room with character features
- Modern fitted kitchen
- Downstairs bathroom
- Beautiful rear garden with views
- On-street parking
- Available 1st October 2024

GROUND FLOOR 298 sq.ft. (27.7 sq.m.) approx.

1ST FLOOR 231 sq.ft. (21.5 sq.m.) approx.

\*Watch the video tour\* Discover the charm of this enchanting twobedroom period cottage nestled in the beautiful village of Bishopstrow. The property will be fully furnished.