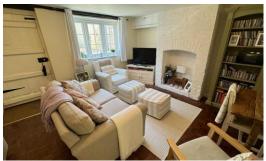

**Furnished** 

Council Tax band: B

- Furnished two bedroom period village cottage
- Living room with character features
- Modern fitted kitchen
- Downstairs bathroom
- Beautiful rear garden with views
- On-street parking
- Available 1st October 2024

GROUND FLOOR 298 sq.ft. (27.7 sq.m.) approx.

1ST FLOOR 231 sq.ft. (21.5 sq.m.) approx.

\*Watch the video tour\* Discover the charm of this enchanting twobedroom period cottage nestled in the beautiful village of Bishopstrow. The property will be fully furnished.