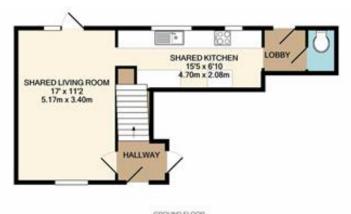

## £445 pcm

Date available: 6th October 2024 Deposit: £510 Holding deposit: £110 Furnished Council Tax band: C

 Double bedroom in a shared house

 Shared use of living room, fitted kitchen, bathroom and separate cloakroom

- Enclosed garden and parking for residents to rear
- Utility bills and council tax included in the rent
- Central town location
- Initial six month tenancy
- Professionally managed by Martin & Co.

A double bedroom available in a shared house from early September. Includes use of shared living room, kitchen, bathroom, cloakroom and enclosed garden along with parking for residents. Offered on an initial six month tenancy, utility bills and Council Tax are included in the rent.

1ST FLOOR

APPRICK, FLOOR AREA 200 SQLFT. (24.1 SQLM) TOTAL APPROX, FLOOR AREA 650 SQLFT. (60.4 SQLM.) White every etheropt has been made to ensure the socuracy of the Soo plan contained here, measurement of doors, whore, rooms and any other items as expensionation and to responsible in Materia the any entire, onesator, or this distances. This plan is the fluctifierity purposes only and should be used as such by any prospective purposes. The ensures, systems and responsible have besided and the governing at the third operability or afficiency: can be given balate with their operability or afficiency can be given.