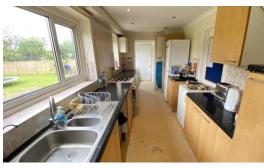

## £445 pcm

Date available: 6th October 2024 Deposit: £510 Holding deposit: £110 Furnished Council Tax band: C

 Double bedroom in a shared house

 Shared use of living room, fitted kitchen, bathroom and separate cloakroom

- Enclosed garden and parking for residents to rear
- Utility bills and council tax included in the rent
- Central town location
- Initial six month tenancy
- Professionally managed by Martin & Co.

A double bedroom available in a shared house from early September. Includes use of shared living room, kitchen, bathroom, cloakroom and enclosed garden along with parking for residents. Offered on an initial six month tenancy, utility bills and Council Tax are included in the rent.