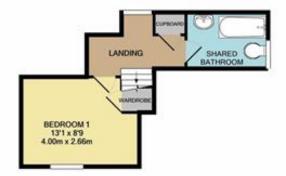

## £445 pcm

Date available: 6th October 2024 Deposit: £510 Holding deposit: £110 Furnished Council Tax band: C

 Double bedroom in a shared house

 Shared use of living room, fitted kitchen, bathroom and separate cloakroom

- Enclosed garden and parking for residents to rear
- Utility bills and council tax included in the rent
- Central town location
- Initial six month tenancy
- Professionally managed by Martin & Co.

A double bedroom available in a shared house from early September. Includes use of shared living room, kitchen, bathroom, cloakroom and enclosed garden along with parking for residents. Offered on an initial six month tenancy, utility bills and Council Tax are included in the rent.

1ST FLOOR

APPRICK, FLOOR AREA 200 SQLFT. (24.1 SQLM) TOTAL APPROX, FLOOR AREA 650 SQLFT. (60.4 SQLM.) White every etheropt has been made to ensure the socuracy of the Soo plan contained here, measurement of doors, whore, rooms and any other items as expensionation and to responsible in Materia the any entire, onesator, or this distances. This plan is the fluctifierity purposes only and should be used as such by any prospective purposes. The ensures, systems and responsible have besided and the governing at the third operability or afficiency: can be given balate with their operability or afficiency can be given.