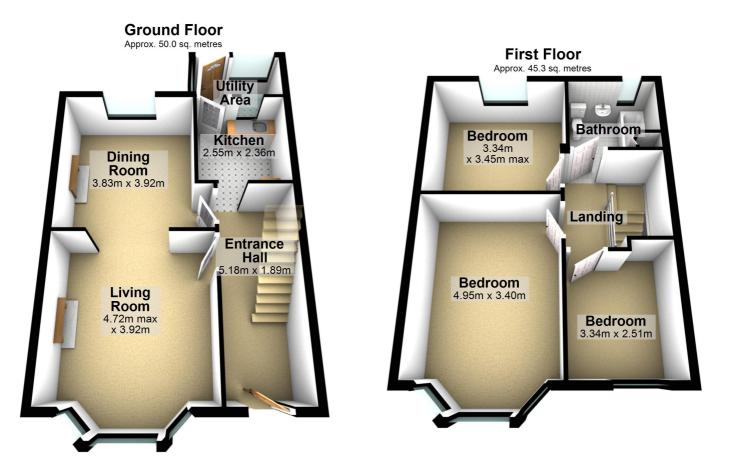

## Total area: approx. 95.3 sq. metres

Whilst every attempt has been made to ensure the accuracy of the floor plan contained here, measurements of doors, windows, rooms and any other item are approximate and no responsibility is taken for any error, omission or misstatement. Plan produced using PlanUp.