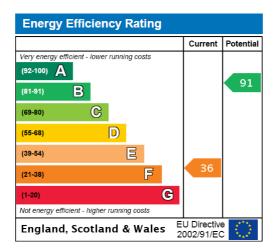

Title Number - MS523100

Local Authority - Sefton

Council tax - Band A

Estimated Annual Council Tax Cost - £1,559

Tenure - Freehold

Conservation Area - No

Flood Risk Rivers & Seas: No Risk Surface Water: High