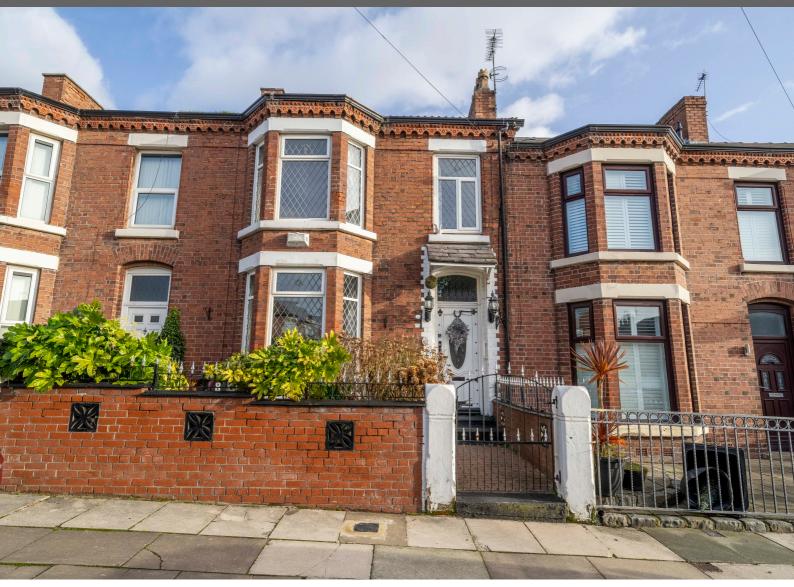

## Diana Road, Bootle Bootle, L20

## Freehold £135,000

\*Three Bedroom Mid Terraced \*Two Reception Rooms \*Elevated Position \*Requires Modernisation \*Rear Porch \*Three Double Bedrooms

97 | SOUTH ROAD | WATERLOO | L22 OLR Tel: 0151 920 2404 E-mail: info@logicestates.co.uk