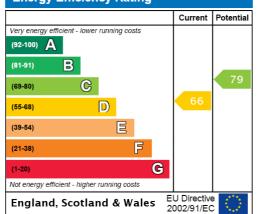

'Straightforward Sales & Lettings'

Title Number - MS324139

Local Authority - Sefton

Council tax - Band A

Estimated Annual Council Tax Cost - £1,559

Tenure - Freehold

Conservation Area - No

Flood Risk Rivers & Seas: No Risk Surface Water: High