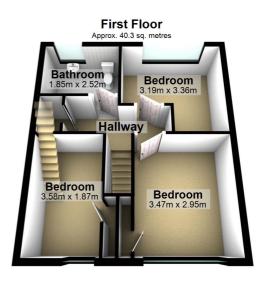

Total area: approx. 91.2 sq. metres

Whilst every attempt has been made to ensure the accuracy of the floor plan contained here, measurements of doors, windows, rooms and any other item are approximate and no responsibility is taken for any error, omission or misstatement. Plan produced using PlanUp.

97 | SOUTH ROAD | WATERLOO | L22 OLR Tel: 0151 920 2404 E-mail: info@logicestates.co.uk

Accommodation Comprises - Galley Kitchen - Lounge - Conservatory, Three first floor bedrooms, Bathroom, Additional Loft Room with Velux windows, Front and rear gardens.