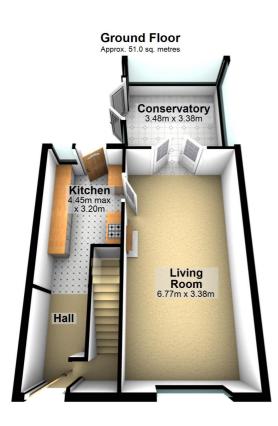

Total area: approx. 91.2 sq. metres

Whilst every attempt has been made to ensure the accuracy of the floor plan contained here, measurements of doors, windows, rooms and any other item are approximate and no responsibility is taken for any error, omission or misstatement. Plan produced using PlanUp.

97 | SOUTH ROAD | WATERLOO | L22 OLR Tel: 0151 920 2404 E-mail: info@logicestates.co.uk

Accommodation Comprises - Galley Kitchen - Lounge - Conservatory, Three first floor bedrooms, Bathroom, Additional Loft Room with Velux windows, Front and rear gardens.