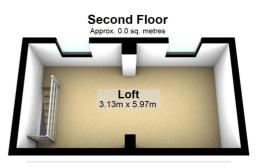

Total area: approx. 91.2 sq. metres

Whilst every attempt has been made to ensure the accuracy of the floor plan contained here, measurements of doors, windows, rooms and any other item are approximate and no responsibility is taken for any error, omission or misstatement. Plan produced using PlanUp.

97 | SOUTH ROAD | WATERLOO | L22 OLR Tel: 0151 920 2404 E-mail: info@logicestates.co.uk

Accommodation Comprises - Galley Kitchen - Lounge - Conservatory, Three first floor bedrooms, Bathroom, Additional Loft Room with Velux windows, Front and rear gardens.