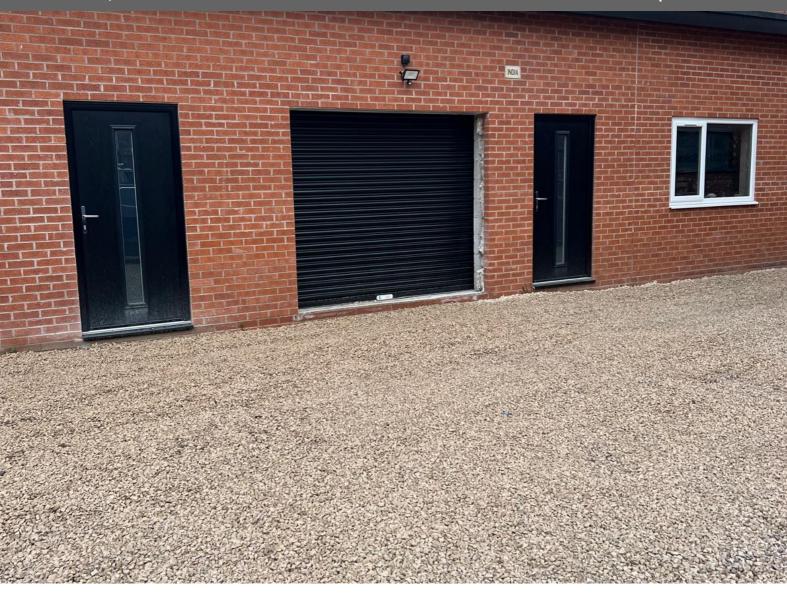

## To Let £650 per month

- \* PHOENIX WORKS BUSINESS PARK
- \* GROUND FLOOR OFFICE SPACE
  - \* APPROX 650 SQFT
    - \* AVAILABLE NOW
  - \* 24 HOUR ACCESS

97 | SOUTH ROAD | WATERLOO | L22 OLR Tel: 0151 920 2404

E-mail: info@logicestates.co.uk

- \* PHOENIX WORKS BUSINESS PARK
- \* GROUND FLOOR OFFICE SPACE
- \* APPROX 650 SQFT
- \* AVAILABLE NOW
- \* 24 HOUR ACCESS
- \* CCTV

These particulars do not form part of any offer or contract and must not be relied upon as statements or representations of fact. Any areas, measurements or distances are approximate. The text, photographs and plans are for guidance only and are not necessarily comprehensive. It should not be assumed that the property has all the necessary planning, building regulation or other consents and we have not tested services, equipment or facilities. Purchasers must satisfy themselves by inspection or otherwise.