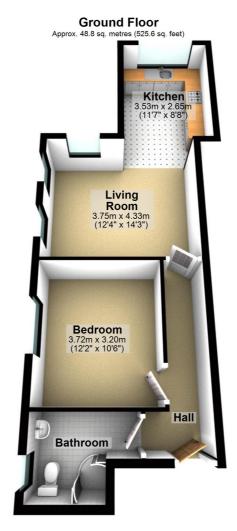

E-mail: info@logicestates.co.uk

Total area: approx. 48.8 sq. metres (525.6 sq. feet)

Whilst every attempt has been made to ensure the accuracy of the floor plan contained here, measurements of doors, windows, rooms and any other item are approximate and no responsibility is taken for any error, omission or misstatement.

Ground Floor Entrance from South Rd, Hall, Shower room, Bedroom, Open plan - Living room / Kitchen - With oven / hob and integrated fridge / freezer. Gas C/heating.

These particulars do not form part of any offer or contract and must not be relied upon as statements or representations of fact. Any areas, measurements or distances are approximate. The text, photographs and plans are for guidance only and are not necessarily comprehensive. It should not be assumed that the property has all the necessary planning, building regulation or other consents and we have not tested services, equipment or facilities. Purchasers must satisfy themselves by inspection or otherwise.