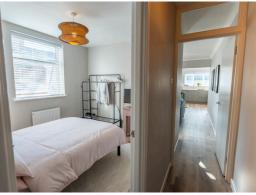

Ground Floor Entrance from South Rd, Hall, Shower room, Bedroom, Open plan - Living room / Kitchen - With oven / hob and integrated fridge / freezer. Gas C/heating.

These particulars do not form part of any offer or contract and must not be relied upon as statements or representations of fact. Any areas, measurements or distances are approximate. The text, photographs and plans are for guidance only and are not necessarily comprehensive. It should not be assumed that the property has all the necessary planning, building regulation or other consents and we have not tested services, equipment or facilities. Purchasers must satisfy themselves by inspection or otherwise.