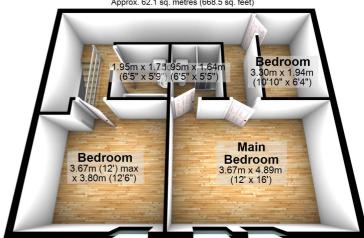

## **First Floor**

Approx. 62.1 sq. metres (668.5 sq. feet)

Total area: approx. 124.2 sq. metres (1337.0 sq. feet)

Whilst every attempt has been made to ensure the accuracy of the floor plan contained here, measurements of doors, windows, rooms and any other item are approximate and no responsibility is taken for any error, omission or misstatement.