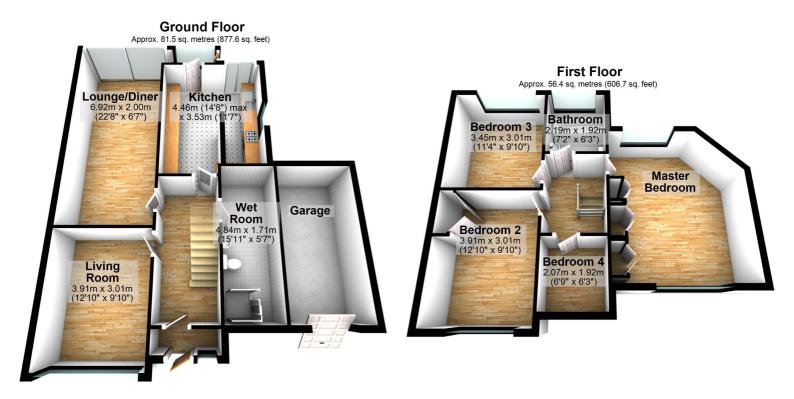

## Freehold £290,000

97 | SOUTH ROAD | WATERLOO | L22 OLR Tel: 0151 920 2404 E-mail: info@logicestates.co.uk

Total area: approx. 137.9 sq. metres (1484.3 sq. feet)

These particulars do not form part of any offer or contract and must not be relied upon as statements or representations of fact. Any areas, measurements or distances are approximate. The text, photographs and plans are for guidance only and are not necessarily comprehensive. It should not be assumed that the property has all the necessary planning, building regulation or other consents and we have not tested services, equipment or facilities. Purchasers must satisfy themselves by inspection or otherwise.

97 | SOUTH ROAD | WATERLOO | L22 OLR Tel: 0151 920 2404 E-mail: info@logicestates.co.uk

Double Glazed. Central Heating.

Ground Floor: Recently Rewired. Porch, Entrance Hall, Lounge Through to Extended Sitting Room. Extended Kitchen. Ground Floor Wet Room/Shower Room. Internal Garage. First Floor: Four Bedrooms (Three Doubles) And a Bathroom.