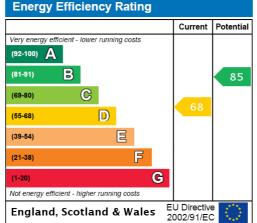

Title Number - MS139145

Local Authority - Sefton

Council tax - Band D

Estimated Annual Council Tax Cost - £2,339

Tenure - Freehold

Conservation Area - No

Flood Risk Rivers & Seas: No Risk Surface Water: High