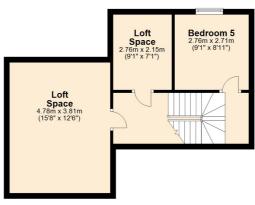

## Second Floor

Total area: approx. 194.8 sq. metres (2096.8 sq. feet)

These particulars do not form part of any offer or contract and must not be relied upon as statements or representations of fact. Any areas, measurements or distances are approximate. The text, photographs and plans are for guidance only and are not necessarily comprehensive. It should not be assumed that the property has all the necessary planning, building regulation or other consents and we have not tested services, equipment or facilities. Purchasers must satisfy themselves by inspection or otherwise.

1/2 landing bathroom, bedroom 3, bedroom 1 two windows,

bedroom 2,

bedroom 4.

Loft room, storage room (potential for loft room/ office/ bedroom with en suite

Front garden area, rear courtyard, garden with paved patio and artificial turf