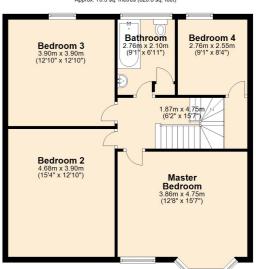

## First Floor - metres (820.8 sq. feet)

## Accommodation comprises:

Ground floor:

vestibule, entrance hall, cloak area, ground floor shower room, lounge with oak floor, log burner, sitting room, kitchen/dining/breakfast room

First floor:

1/2 landing, bedroom 5,

1/2 landing bathroom, bedroom 3, bedroom 1 two windows,

bedroom 2,

bedroom 4.

Loft room, storage room (potential for loft room/ office/ bedroom with en suite

Front garden area, rear courtyard, garden with paved patio and artificial turf