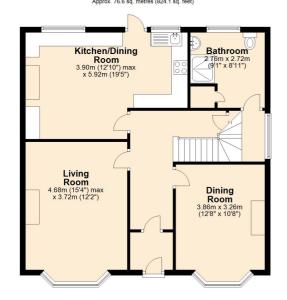

## **Ground Floor**

## First Floor - metres (820.8 sq. feet)

## Second Floor

Total area: approx. 194.8 sq. metres (2096.8 sq. feet)

These particulars do not form part of any offer or contract and must not be relied upon as statements or representations of fact. Any areas, measurements or distances are approximate. The text, photographs and plans are for guidance only and are not necessarily comprehensive. It should not be assumed that the property has all the necessary planning, building regulation or other consents and we have not tested services, equipment or facilities. Purchasers must satisfy themselves by inspection or otherwise.

## Accommodation comprises:

Ground floor:

vestibule, entrance hall, cloak area, ground floor shower room, lounge with oak floor, log burner, sitting room, kitchen/dining/breakfast room

First floor:

1/2 landing, bedroom 5,

1/2 landing bathroom, bedroom 3, bedroom 1 two windows,

bedroom 2,

bedroom 4.

Loft room, storage room (potential for loft room/ office/ bedroom with en suite

Front garden area, rear courtyard, garden with paved patio and artificial turf