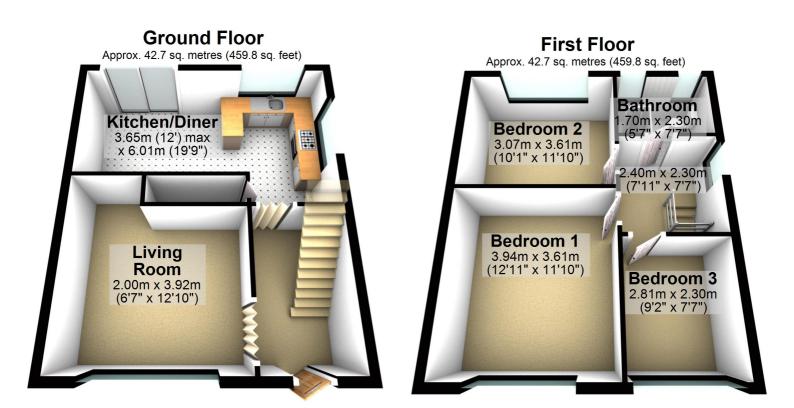

Total area: approx. 85.4 sq. metres (919.7 sq. feet)

These particulars do not form part of any offer or contract and must not be relied upon as statements or representations of fact. Any areas, measurements or distances are approximate. The text, photographs and plans are for guidance only and are not necessarily comprehensive. It should not be assumed that the property has all the necessary planning, building regulation or other consents and we have not tested services, equipment or facilities. Purchasers must satisfy themselves by inspection or otherwise.