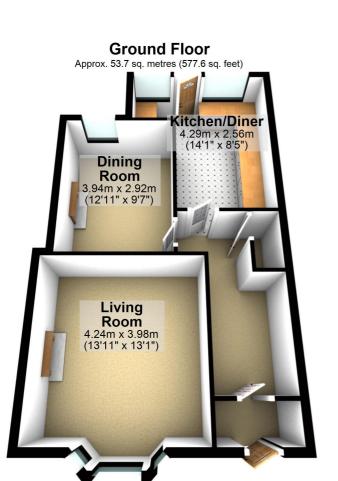

- \* 3 Bedroom Terrace Property
  - \* Two Reception Rooms
  - \* New Roof Installed 2024 \* Rear Garden
  - \* 0.2M From Crosby Beach
  - \* Excellent Transport Links

97 | SOUTH ROAD | WATERLOO | L22 OLR Tel: 0151 920 2404

Total area: approx. 107.3 sq. metres (1155.2 sq. feet)

These particulars do not form part of any offer or contract and must not be relied upon as statements or representations of fact. Any areas, measurements or distances are approximate. The text, photographs and plans are for guidance only and are not necessarily comprehensive. It should not be assumed that the property has all the necessary planning, building regulation or other consents and we have not tested services, equipment or facilities. Purchasers must satisfy themselves by inspection or otherwise.