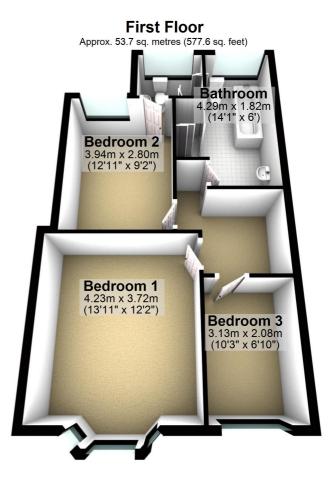

- \* 3 Bedroom Terrace Property
  - \* Two Reception Rooms
  - \* New Roof Installed 2024 \* Rear Garden
  - \* 0.2M From Crosby Beach
  - \* Excellent Transport Links

97 | SOUTH ROAD | WATERLOO | L22 OLR Tel: 0151 920 2404

Total area: approx. 107.3 sq. metres (1155.2 sq. feet)

These particulars do not form part of any offer or contract and must not be relied upon as statements or representations of fact. Any areas, measurements or distances are approximate. The text, photographs and plans are for guidance only and are not necessarily comprehensive. It should not be assumed that the property has all the necessary planning, building regulation or other consents and we have not tested services, equipment or facilities. Purchasers must satisfy themselves by inspection or otherwise.