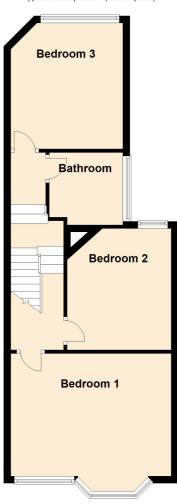

## First Floor

Approx. 50.2 sq. metres (540.8 sq. feet)

Total area: approx. 100.9 sq. metres (1086.0 sq. feet)

These particulars do not form part of any offer or contract and must not be relied upon as statements or representations of fact. Any areas, measurements or distances are approximate. The text, photographs and plans are for guidance only and are not necessarily comprehensive. It should not be assumed that the property has all the necessary planning, building regulation or other consents and we have not tested services, equipment or facilities. Purchasers must satisfy themselves by inspection or otherwise.