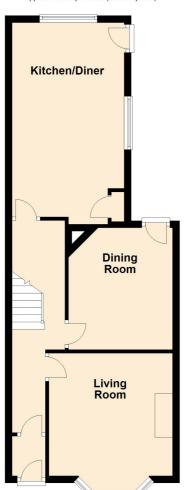

- \* Three Bedroom Terrace
- \* Two Reception Rooms
- \* 0.1M From Crosby Village
- \* 0.1M From Coronation Park
- \* Excellent Transport Links
- \* Excellent School Networks



97 | SOUTH ROAD | WATERLOO | L22 OLR Tel: 0151 920 2404

E-mail: info@logicestates.co.uk





## **Ground Floor**

Approx. 50.7 sq. metres (545.2 sq. feet)



## First Floor

Approx. 50.2 sq. metres (540.8 sq. feet)



Total area: approx. 100.9 sq. metres (1086.0 sq. feet)

These particulars do not form part of any offer or contract and must not be relied upon as statements or representations of fact. Any areas, measurements or distances are approximate. The text, photographs and plans are for guidance only and are not necessarily comprehensive. It should not be assumed that the property has all the necessary planning, building regulation or other consents and we have not tested services, equipment or facilities. Purchasers must satisfy themselves by inspection or otherwise.

97 | SOUTH ROAD | WATERLOO | L22 OLR Tel: 0151 920 2404

E-mail: info@logicestates.co.uk





'Straightforward Sales & Lettings'

Title Number - MS143668

Local Authority