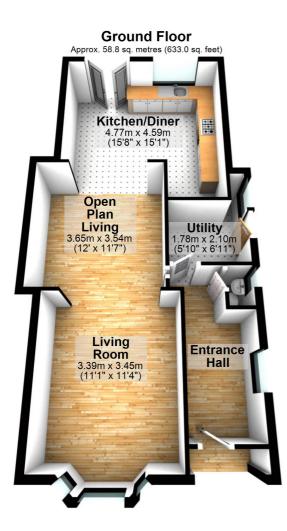

97 | SOUTH ROAD | WATERLOO | L22 OLR Tel: 0151 920 2404 E-mail: info@logicestates.co.uk

Total area: approx. 96.2 sq. metres (1035.4 sq. feet)

These particulars do not form part of any offer or contract and must not be relied upon as statements or representations of fact. Any areas, measurements or distances are approximate. The text, photographs and plans are for guidance only and are not necessarily comprehensive. It should not be assumed that the property has all the necessary planning, building regulation or other consents and we have not tested services, equipment or facilities. Purchasers must satisfy themselves by inspection or otherwise.