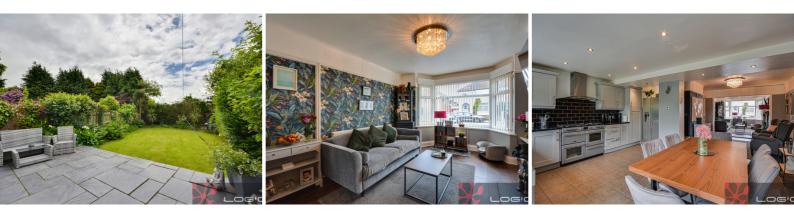

## Freehold £265,000

\*Three Bedroom semi detached House substantially extended \*Sought after close \*Feature raised Patio and Garden \*Open plan Lounge \*Extended Kitchen and Breakfast room - includes kitchen appliances \*Log burner

97 | SOUTH ROAD | WATERLOO | L22 OLR Tel: 0151 920 2404 E-mail: info@logicestates.co.uk

\*Three Bedroom semi detached House substantially extended

- \*Sought after close
- \*Feature raised Patio and Garden
- \*Open plan Lounge
- \*Extended Kitchen and Breakfast room includes kitchen appliances
- \*Log burner
- \*Ground floor WC