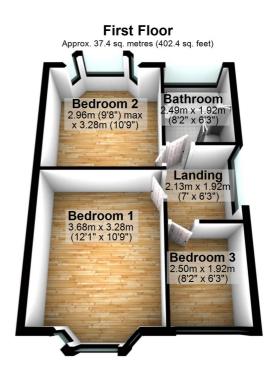

97 | SOUTH ROAD | WATERLOO | L22 OLR Tel: 0151 920 2404 E-mail: info@logicestates.co.uk

Total area: approx. 96.2 sq. metres (1035.4 sq. feet)

These particulars do not form part of any offer or contract and must not be relied upon as statements or representations of fact. Any areas, measurements or distances are approximate. The text, photographs and plans are for guidance only and are not necessarily comprehensive. It should not be assumed that the property has all the necessary planning, building regulation or other consents and we have not tested services, equipment or facilities. Purchasers must satisfy themselves by inspection or otherwise.