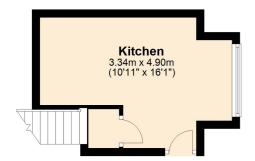

97 | SOUTH ROAD | WATERLOO | L22 OLR Tel: 0151 920 2404

E-mail: info@logicestates.co.uk

**Ground Floor** 

Approx. 14.4 sq. metres (155.5 sq. feet)