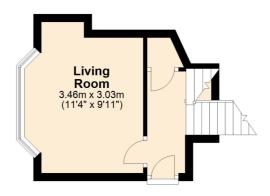

\*INVESTMENT OPPORTUNITY \*FREEHOLD \*TWO SEPARATE APARTMENTS \*GROUND FLOOR FLAT - TWO BEDROOM - SPLIT LEVELS \*FIRST FLOOR - ONE BEDROOM - SPLIT LEVELS \*PARKING OFF ROAD FOR ONE (POTENTIALLY TWO CARS)







97 | SOUTH ROAD | WATERLOO | L22 OLR Tel: 0151 920 2404

E-mail: info@logicestates.co.uk





**Ground Floor** 

Approx. 14.4 sq. metres (155.5 sq. feet)



## **Basement**

Approx. 13.9 sq. metres (149.1 sq. feet)



## **First Floor**

Approx. 16.3 sq. metres (175.5 sq. feet)



## **Second Floor**

Approx. 17.2 sq. metres (185.3 sq. feet)



Total area: approx. 61.8 sq. metres (665.3 sq. feet)

These particulars do not form part of any offer or contract and must not be relied upon as statements or representations of fact. Any areas, measurements or distances are approximate. The text, photographs and plans are for guidance only and are not necessarily comprehensive. It should not be assumed that the property has all the necessary planning, building regulation or other consents and we have not tested services, equipment or facilities. Purchasers must satisfy themselves by inspection or otherwise.

97 | SOUTH ROAD | WATERLOO | L22 OLR Tel: