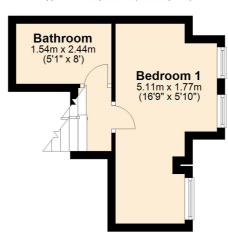

\*INVESTMENT OPPORTUNITY \*FREEHOLD \*TWO SEPARATE APARTMENTS \*GROUND FLOOR FLAT - TWO BEDROOM - SPLIT LEVELS \*FIRST FLOOR - ONE BEDROOM - SPLIT LEVELS \*PARKING OFF ROAD FOR ONE (POTENTIALLY TWO CARS)







97 | SOUTH ROAD | WATERLOO | L22 OLR Tel: 0151 920 2404

E-mail: info@logicestates.co.uk





**Ground Floor** 

Approx. 14.4 sq. metres (155.5 sq. feet)



## **Basement**

Approx. 13.9 sq. metres (149.1 sq. feet)



## **First Floor**

Approx. 16.3 sq. metres (175.5 sq. feet)



## **Second Floor**

Approx. 17.2 sq. metres (185.3 sq. feet)



Total area: approx. 61.8 sq. metres (665.3 sq. feet)

These particulars do not form part of any offer or contract and must not be relied upon as statements or representations of fact. Any areas, measurements or distances are approximate. The text, photographs and plans are for guidance only and are not necessarily comprehensive. It should not be assumed that the property has all the necessary planning, building regulation or other consents and we have not tested services, equipment or facilities. Purchasers must satisfy themselves by inspection or otherwise.

97 | SOUTH ROAD | WATERLOO | L22 OLR Tel: 0151 920 2404

E-mail: info@logicestates.co.uk





- \*INVESTMENT OPPORTUNITY
- \*FREEHOLD
- \*TWO SEPARATE APARTMENTS
- \*G