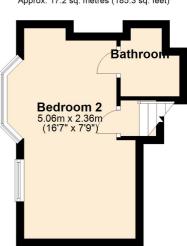

## **Second Floor**

Approx. 17.2 sq. metres (185.3 sq. feet)

Total area: approx. 61.8 sq. metres (665.3 sq. feet)

These particulars do not form part of any offer or contract and must not be relied upon as statements or representations of fact. Any areas, measurements or distances are approximate. The text, photographs and plans are for guidance only and are not necessarily comprehensive. It should not be assumed that the property has all the necessary planning, building regulation or other consents and we have not tested services, equipment or facilities. Purchasers must satisfy themselves by inspection or otherwise.