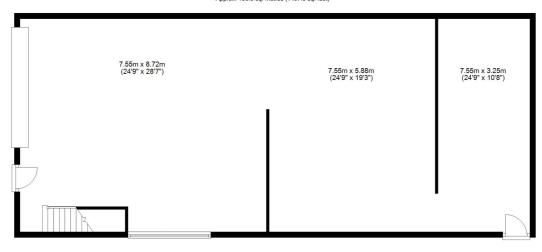

Commercial Building with Outbuildings & Courtyard \*Freehold Building, Two Outbuildings & Courtyard Parking \* MAW 2x Storey Building (Approx £2,400 - 2,500 sq ft Approx 230m2)

97 | SOUTH ROAD | WATERLOO | L22 OLR Tel: 0151 920 2404

E-mail: info@logicestates.co.uk

Ground Floor

First Floor Approx. 136.3 sq. metres (1467.0 sq. feet)

Whilst every attempt has been made to ensure the accuracy of the floor plan contained here, measurements of doors, windows, rooms and any other item are approximate and no responsibility is taken for any error, omission, or misstakement
Plan protuced using PlanUp.