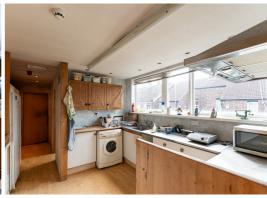

Commercial Building with Outbuildings & Courtyard \*Freehold Building, Two Outbuildings & Courtyard Parking \* MAW 2x Storey Building (Approx £2,400 - 2,500 sq ft Approx 230m2)

97 | SOUTH ROAD | WATERLOO | L22 OLR Tel: 0151 920 2404