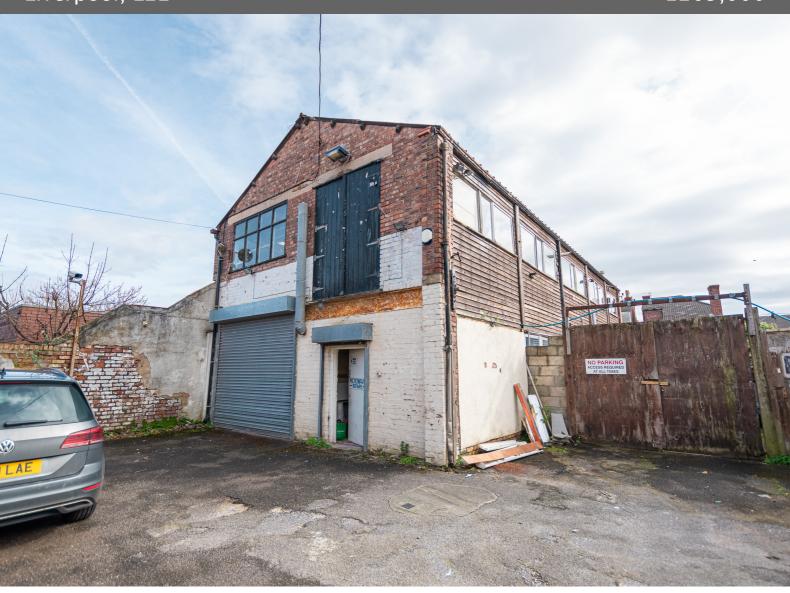

Commercial Building with Outbuildings & Courtyard \*Freehold Building, Two Outbuildings & Courtyard Parking \* MAW 2x Storey Building (Approx £2,400 - 2,500 sq ft Approx 230m2)

97 | SOUTH ROAD | WATERLOO | L22 OLR Tel: 0151 920 2404