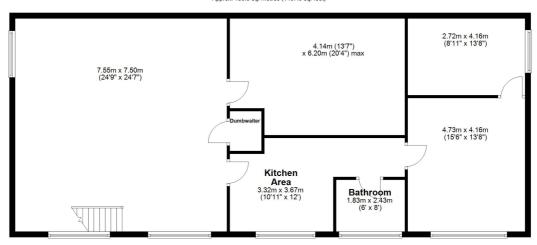

Commercial Building with Outbuildings & Courtyard \*Freehold Building, Two Outbuildings & Courtyard Parking \* MAW 2x Storey Building (Approx £2,400 - 2,500 sq ft Approx 230m2)

97 | SOUTH ROAD | WATERLOO | L22 OLR Tel: 0151 920 2404

E-mail: info@logicestates.co.uk

Ground Floor

First Floor Approx. 136.3 sq. metres (1467.0 sq. feet)

Whilst every attempt has been made to ensure the accuracy of the floor plan contained here, measurements of doors, windows, rooms and any other item are approximate and no responsibility is taken for any error, omission, or misstakement
Plan protuced using PlanUp.