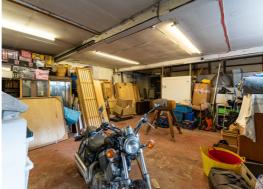

Commercial Building with Outbuildings & Courtyard \*Freehold Building, Two Outbuildings & Courtyard Parking \* MAW 2x Storey Building (Approx £2,400 - 2,500 sq ft Approx 230m2)

97 | SOUTH ROAD | WATERLOO | L22 OLR Tel: 0151 920 2404