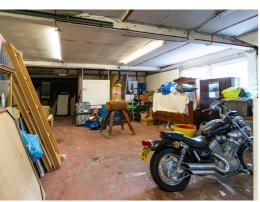

Commercial Building with Outbuildings & Courtyard \*Freehold Building, Two Outbuildings & Courtyard Parking \* MAW 2x Storey Building (Approx £2,400 - 2,500 sq ft Approx 230m2)

97 | SOUTH ROAD | WATERLOO | L22 OLR Tel: 0151 920 2404