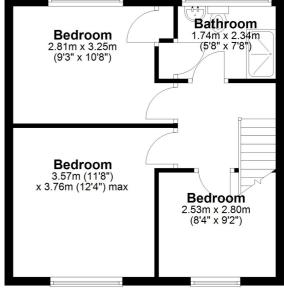

## Ground Floor

First Floor Approx. 38.7 sq. metres (416.7 sq. feet)

Total area: approx. 86.3 sq. metres (929.1 sq. feet)

Whilst every attempt has been made to ensure the accuracy of the floor plan contained here, measurements of doors, windows, rooms and any other item are approximate and no responsibility is taken for any error, omission, or misstatement Plan produced using PlanUp.