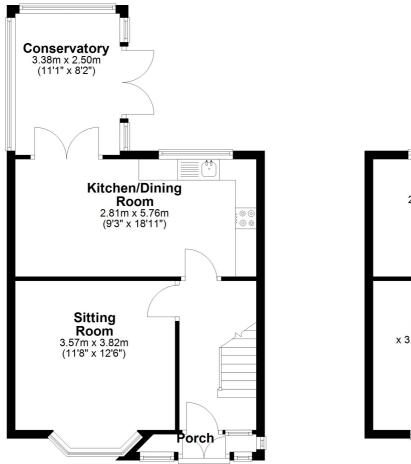

## Ground Floor

First Floor Approx. 38.7 sq. metres (416.7 sq. feet)

Total area: approx. 86.3 sq. metres (929.1 sq. feet)

Whilst every attempt has been made to ensure the accuracy of the floor plan contained here, measurements of doors, windows, rooms and any other item are approximate and no responsibility is taken for any error, omission, or misstatement Plan produced using PlanUp.