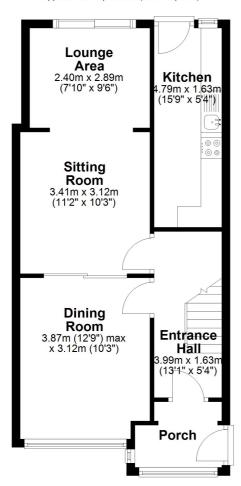

## **Ground Floor**

Approx. 48.7 sq. metres (523.9 sq. feet)

## First Floor

Approx. 35.0 sq. metres (377.3 sq. feet)

Total area: approx. 83.7 sq. metres (901.2 sq. feet)

Whilst every attempt has been made to ensure the accuracy of the floor plan contained here, measurements of doors, windows, rooms and any other item are approximate and no responsibility is taken for any error, omission, or misstatement Plan produced using PlanUp.

Accommodation Comprises -

Porch, hall, lounge through to dining/extended sitting room, galley kitchen.

First floor - 3x bedroom and 1 bathroom

'Straightforward Sales & Lettings'

Title Number - MS138983

Local Authority - Sefton