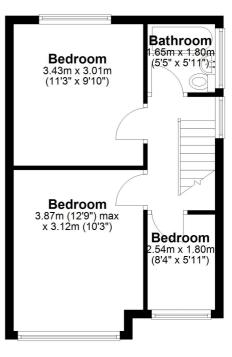

## First Floor

Approx. 35.0 sq. metres (377.3 sq. feet)

Total area: approx. 83.7 sq. metres (901.2 sq. feet)

Whilst every attempt has been made to ensure the accuracy of the floor plan contained here, measurements of doors, windows, rooms and any other item are approximate and no responsibility is taken for any error, omission, or misstatement Plan produced using PlanUp.

Accommodation Comprises -

Porch, hall, lounge through to dining/extended sitting room, galley kitchen.

First floor - 3x bedroom and 1 bathroom

'Straightforward Sales & Lettings'

Title Number - MS138983

Local Authority - Sefton