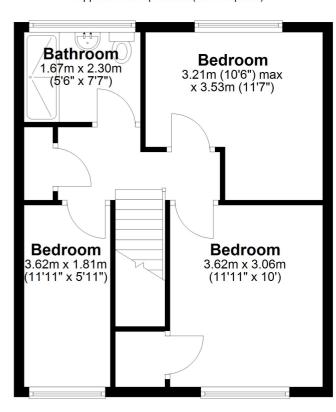

## **First Floor**

Approx. 42.0 sq. metres (452.5 sq. feet)

Total area: approx. 84.1 sq. metres (904.8 sq. feet)

Whilst every attempt has been made to ensure the accuracy of the floor plan contained here, measurements of doors, windows, rooms and any other item are approximate and no responsibility is taken for any error, omission, or misstatement

Plan produced using PlanUp.

These particulars do not form part of any offer or contract and must not be relied upon as statements or representations of fact. Any areas, measurements or distances are approximate. The text, photographs and plans are for guidance only and are not necessarily comprehensive. It should not be assumed that the property has all the necessary planning, building regulation or other consents and we have not tested services, equipment or facilities. Purchasers must satisfy themselves by inspection or otherwise.