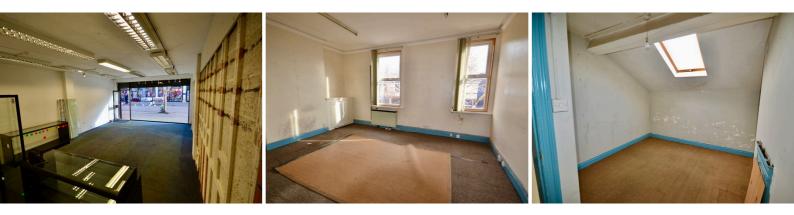

## To Let £1,500 per month

\*Shop Floor Space - 16.98 x 26.83 ft \*Rear Store Area - 9.73 x 14.13 ft \*1st Floor - Kitchen, 2 x Rooms \*2nd Floor - 3 x Rooms \*Rear Access & Car Park

97 | SOUTH ROAD | WATERLOO | L22 OLR Tel: 0151 920 2404 E-mail: info@logicestates.co.uk