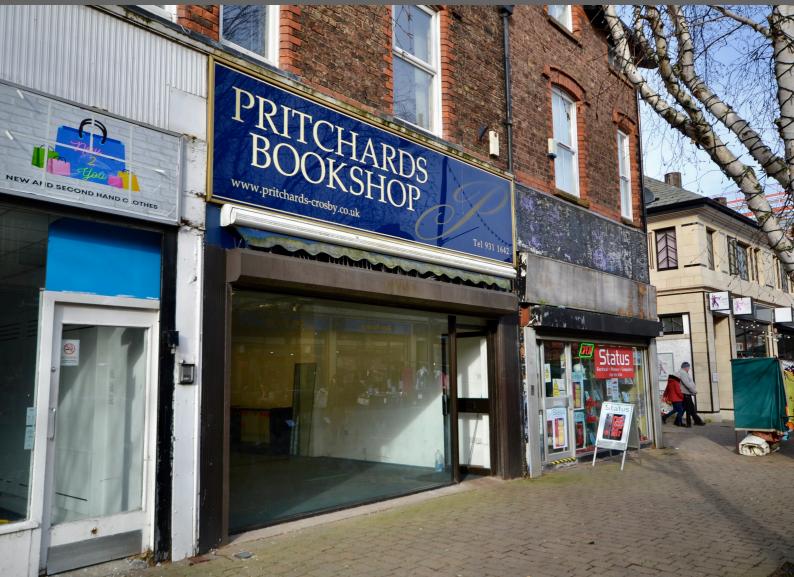

## Moor Lane, Crosby Liverpool, L23

## To Let £1,500 per month

\*Shop Floor Space - 16.98 x 26.83 ft \*Rear Store Area - 9.73 x 14.13 ft \*1st Floor - Kitchen, 2 x Rooms \*2nd Floor - 3 x Rooms \*Rear Access & Car Park

97 | SOUTH ROAD | WATERLOO | L22 OLR Tel: 0151 920 2404 E-mail: info@logicestates.co.uk