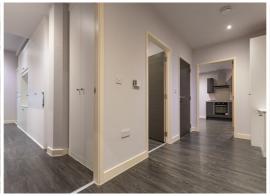

\*"As New" Throughout

Secure entry

Entrance Hall, New Cloaks cupboards & Storage shelves.

Lounge / Open plan Kitchen

Two Bedrooms

En Suite Shower room

High Specification fitted wardrobes

Secondary Double Glazed