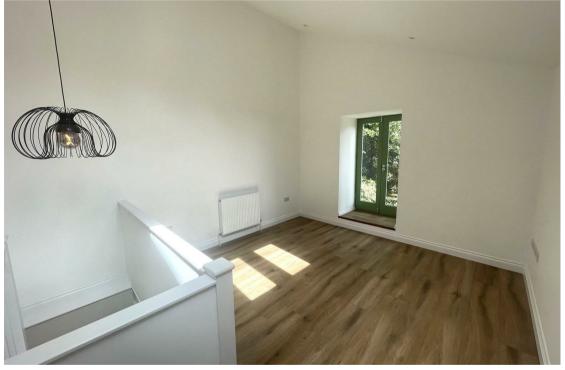

# Sitting Room Area

 $11'11 \times 11'3 (3.63m \times 3.43m)$ 

With multiple velux windows to the front aspect and a door to the side opening out onto the balcony, television point, spotlights and a radiator.

# Kitchen Area

 $19'2 \times 11'11 (5.84m \times 3.63m)$ 

With multiple velux windows to the front aspect. Fitted kitchen comprising wall and base units, drawers and work surfaces over. Integrated dishwasher, under counter fridge, oven, induction hob and cooker hood over. Space for washing machine. Wall mounted gas central heating boiler, radiator spotlights and tiling to all splash prone areas.