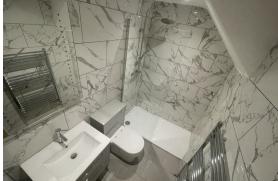

## **Shower Room**

Suite comprising large shower cubicle, low level WC, wash hand basin with vanity storage, heated towel rail, spotlights and marble effect tiled walls.