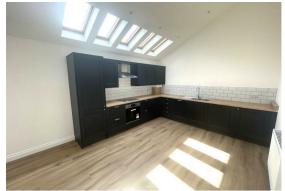

# Kitchen Area

 $19'2 \times 11'11 (5.84m \times 3.63m)$ 

With multiple velux windows to the front aspect. Fitted kitchen comprising wall and base units, drawers and work surfaces over. Integrated dishwasher, under counter fridge, oven, induction hob and cooker hood over. Space for washing machine. Wall mounted gas central heating boiler, radiator spotlights and tiling to all splash prone areas.