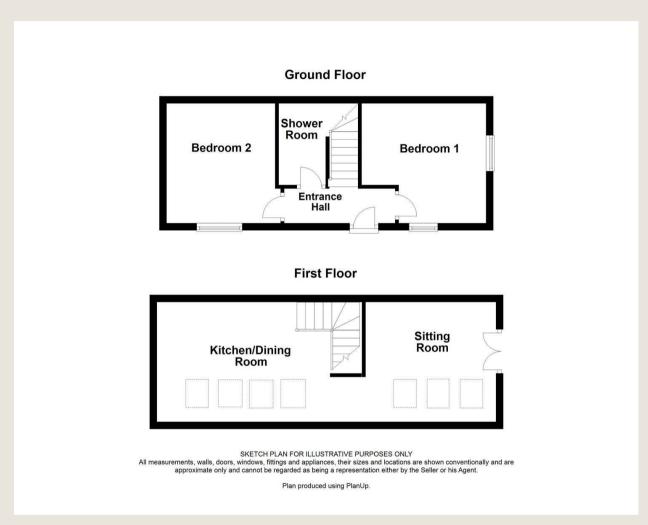

## **Entrance Hall**

Front door, spotlights and stairs rising to the first floor.

#### Bedroom One

 $11'2 \times 10'5 (3.40 \text{m} \times 3.18 \text{m})$ 

With a window to the front and side aspects, spotlights and a radiator.

## **Bedroom Two**

 $11'3 \times 10'9 (3.43m \times 3.28m)$ 

With a window to the front aspect, spotlights and a radiator.

## **Shower Room**

Suite comprising large shower cubicle, low level WC, wash hand basin with vanity storage, heated towel rail, spotlights and marble effect tiled walls.

# Open Plan Living Room/Kitchen

 $39'6 \times II'II (I2.04m \times 3.63m)$ 

**Total Size** 

# Sitting Room Area

 $11'11 \times 11'3 (3.63m \times 3.43m)$ 

With multiple velux windows to the front aspect and a door to the side opening out onto the balcony, television point, spotlights and a radiator.

# Kitchen Area

 $19'2 \times 11'11 (5.84m \times 3.63m)$ 

With multiple velux windows to the front aspect. Fitted kitchen comprising wall and base units, drawers and work surfaces over. Integrated dishwasher, under counter fridge, oven, induction hob and cooker hood over. Space for washing machine. Wall mounted gas central heating boiler, radiator spotlights and tiling to all splash prone areas.