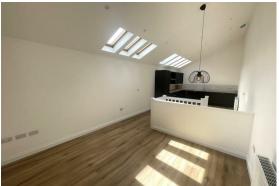

# Open Plan Living Room/Kitchen

 $39'6 \times II'II (I2.04m \times 3.63m)$ 

**Total Size** 

# Sitting Room Area

 $11'11 \times 11'3 (3.63m \times 3.43m)$ 

With multiple velux windows to the front aspect and a door to the side opening out onto the balcony, television point, spotlights and a radiator.

# Kitchen Area

 $19'2 \times 11'11 (5.84m \times 3.63m)$ 

With multiple velux windows to the front aspect. Fitted kitchen comprising wall and base units, drawers and work surfaces over. Integrated dishwasher, under counter fridge, oven, induction hob and cooker hood over. Space for washing machine. Wall mounted gas central heating boiler, radiator spotlights and tiling to all splash prone areas.