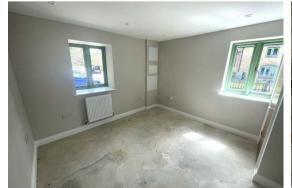

#### Bedroom One

 $11'2 \times 10'5 (3.40 \text{m} \times 3.18 \text{m})$ 

With a window to the front and side aspects, spotlights and a radiator.

## **Bedroom Two**

 $11'3 \times 10'9 (3.43m \times 3.28m)$ 

With a window to the front aspect, spotlights and a radiator.