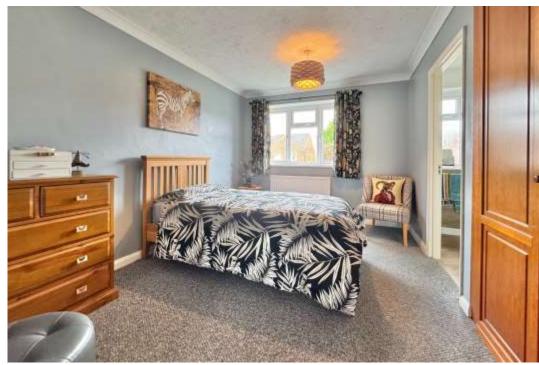

On the first floor the two bedrooms can both accommodate a double bed. Bedroom one has built in wardrobes and an ensuite which is fitted with a white suite comprising low level WC and vanity wash basin with storage cupboard. The shower has been removed but there is still space should you wish to reinstate. The main bathroom retains a coloured bath and basin with white WC and a chrome heated towel rail with part tiled walls.