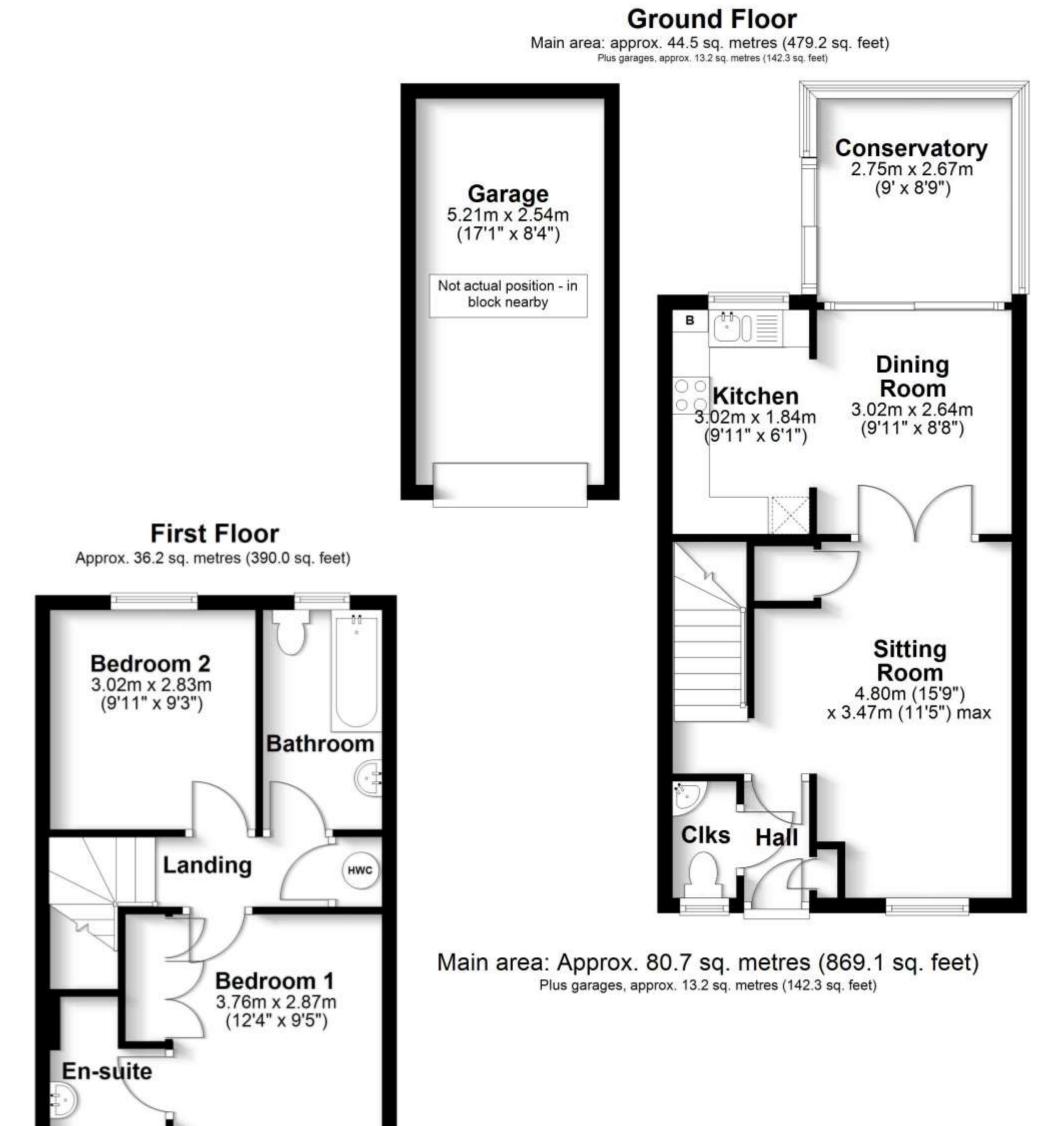

Set back off the road follow the path up to the front door and into the hallway where you'll find a handy downstairs cloakroom. A glazed door leads into the sitting room, the stairs are set back in a recess and there is a useful built in storage cupboard. Double doors lead into the dining room which is open plan to the kitchen. White units give plenty of storage and there is a built in gas hob with electric oven under and spaces for the other appliances. The Vaillant gas boiler has been regularly service by British Gas.

On the first floor the two bedrooms can both accommodate a double bed. Bedroom one has built in wardrobes and an ensuite which is fitted with a white suite comprising low level WC and vanity wash basin with storage cupboard. The shower has been removed but there is still space should you wish to reinstate. The main bathroom retains a coloured bath and basin with white WC and a chrome heated towel rail with part tiled walls.

Outside the property has a well-tended garden with a small lawn, shrub borders and outside tap, there is also a garden shed for storage. A rear gate a path leads round to the parking area where there is an allocated parking space and garage.