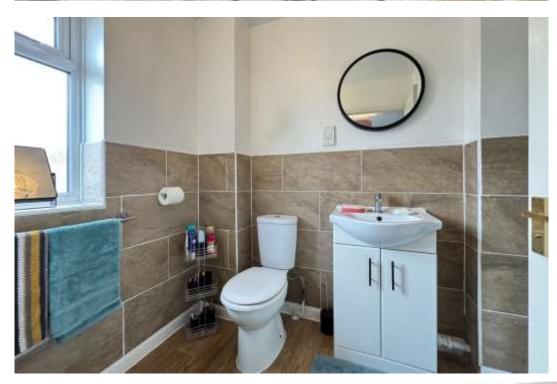

On the first floor the two bedrooms can both accommodate a double bed. Bedroom one has built in wardrobes and an ensuite which is fitted with a white suite comprising low level WC and vanity wash basin with storage cupboard. The shower has been removed but there is still space should you wish to reinstate. The main bathroom retains a coloured bath and basin with white WC and a chrome heated towel rail with part tiled walls.