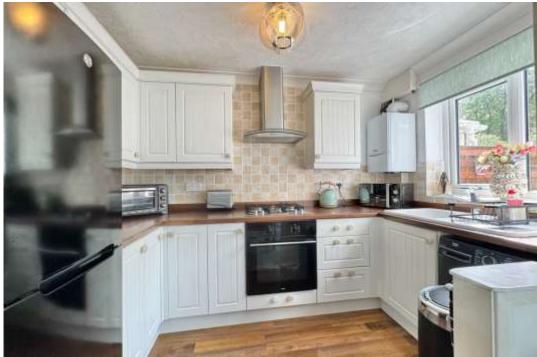

Set back off the road follow the path up to the front door and into the hallway where you'll find a handy downstairs cloakroom. A glazed door leads into the sitting room, the stairs are set back in a recess and there is a useful built in storage cupboard. Double doors lead into the dining room which is open plan to the kitchen. White units give plenty of storage and there is a built in gas hob with electric oven under and spaces for the other appliances. The Vaillant gas boiler has been regularly service by British Gas.