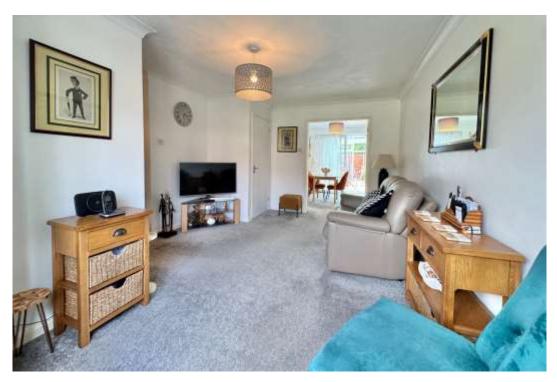

Set back off the road follow the path up to the front door and into the hallway where you'll find a handy downstairs cloakroom. A glazed door leads into the sitting room, the stairs are set back in a recess and there is a useful built in storage cupboard. Double doors lead into the dining room which is open plan to the kitchen. White units give plenty of storage and there is a built in gas hob with electric oven under and spaces for the other appliances. The Vaillant gas boiler has been regularly service by British Gas.