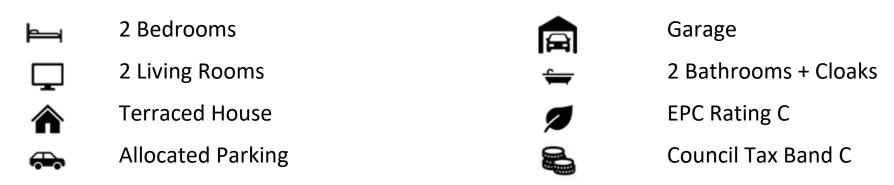

# £320,000 Freehold

# **24 Downland Close, Locks Heath** Locks Heath, Southampton, Hampshire SO31 6WB



### **Quick View**



#### **Reasons to View**

- Super, central location for this pretty Georgian style terraced home, just minutes to the Locks Heath Centre shops.
- With an allocated parking space, garage in a block and plenty of visitor parking bays finding somewhere to park should not be a concern here.
- There's a ground floor cloakroom for convenience, so you'll have no need to keep nipping upstairs!
- A separate dining room and a conservatory gives the perfect entertaining space for when friends or family come to visit
- The westerly facing garden is not overlooked and has a lovely back dop with the footpath to the Centre and woodland beyond.

#### Description

The central Locks Heath location of this smart two-bedroom end terrace house is perfect for those looking to live close to the local amenities