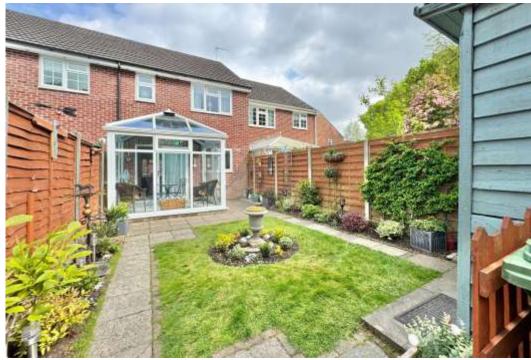

Outside the property has a well-tended garden with a small lawn, shrub borders and outside tap, there is also a garden shed for storage. A rear gate a path leads round to the parking area where there is an allocated parking space and garage.