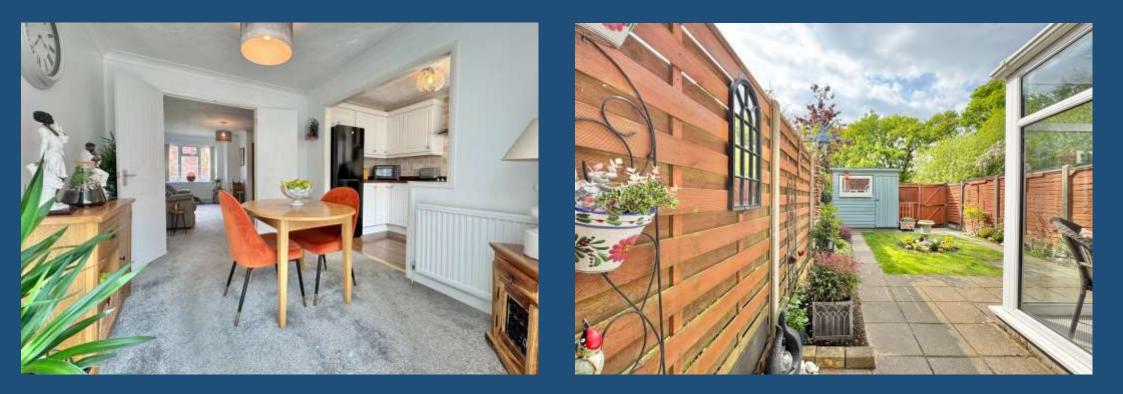

Set back off the road follow the path up to the front door and into the hallway where you'll find a handy downstairs cloakroom. A glazed door leads into the sitting room, the stairs are set back in a recess and there is a useful built in storage cupboard. Double doors lead into the dining room which is open plan to the kitchen. White units give plenty of storage and there is a built in gas hob with electric oven under and spaces for the other appliances. The Vaillant gas boiler has been regularly service by British Gas.

Outside the property has a well-tended garden with a small lawn, shrub borders and outside tap, there is also a garden shed for storage. A rear gate a path leads round to the parking area where there is an allocated parking space and garage.