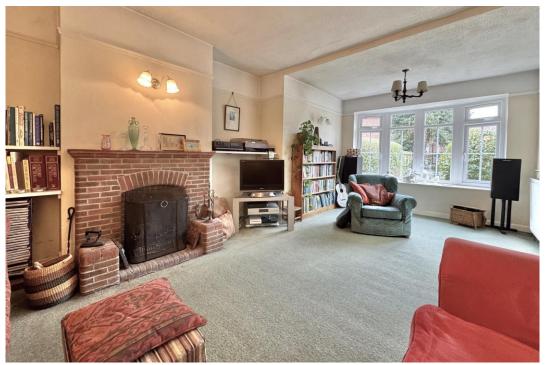

The separate dining room links the other ground floor rooms with doors to the conservatory, kitchen/breakfast room and inner hall leading into the sitting room where you will find a lovely brick fireplace with open grate and bow window to the rear overlooking the garden. The kitchen/breakfast room has a built-in larder cupboard and shaker style units with a central island giving a country cottage feel. It's a dual aspect room, so a lovely and bright space for family dining.