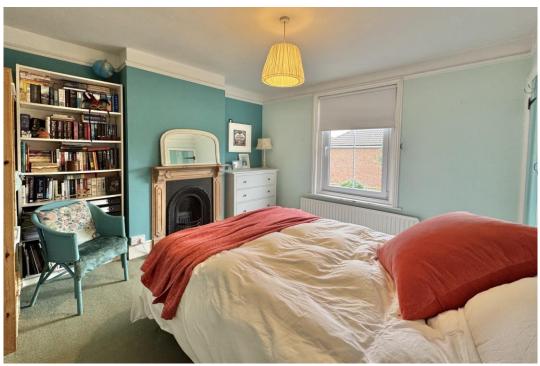

A steep staircase rises to the first floor, there are three bedrooms, and a large bathroom fitted with a five piece suite including bidet and shower cubicle. Bedroom one has windows to the front and rear and is an impressive 5.84m (19'2) in length. The second bedroom is also a generous double and features an original cast iron feature fireplace, whilst bedroom three is a generous single with built in storage.