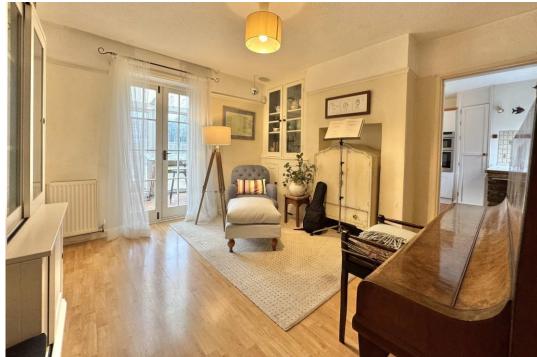

The separate dining room links the other ground floor rooms with doors to the conservatory, kitchen/breakfast room and inner hall leading into the sitting room where you will find a lovely brick fireplace with open grate and bow window to the rear overlooking the garden. The kitchen/breakfast room has a built-in larder cupboard and shaker style units with a central island giving a country cottage feel. It's a dual aspect room, so a lovely and bright space for family dining.