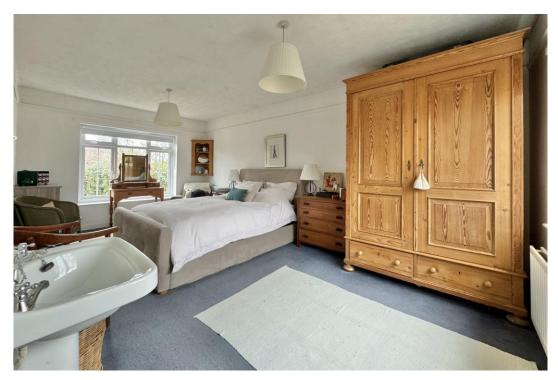

A steep staircase rises to the first floor, there are three bedrooms, and a large bathroom fitted with a five piece suite including bidet and shower cubicle. Bedroom one has windows to the front and rear and is an impressive 5.84m (19'2) in length. The second bedroom is also a generous double and features an original cast iron feature fireplace, whilst bedroom three is a generous single with built in storage.