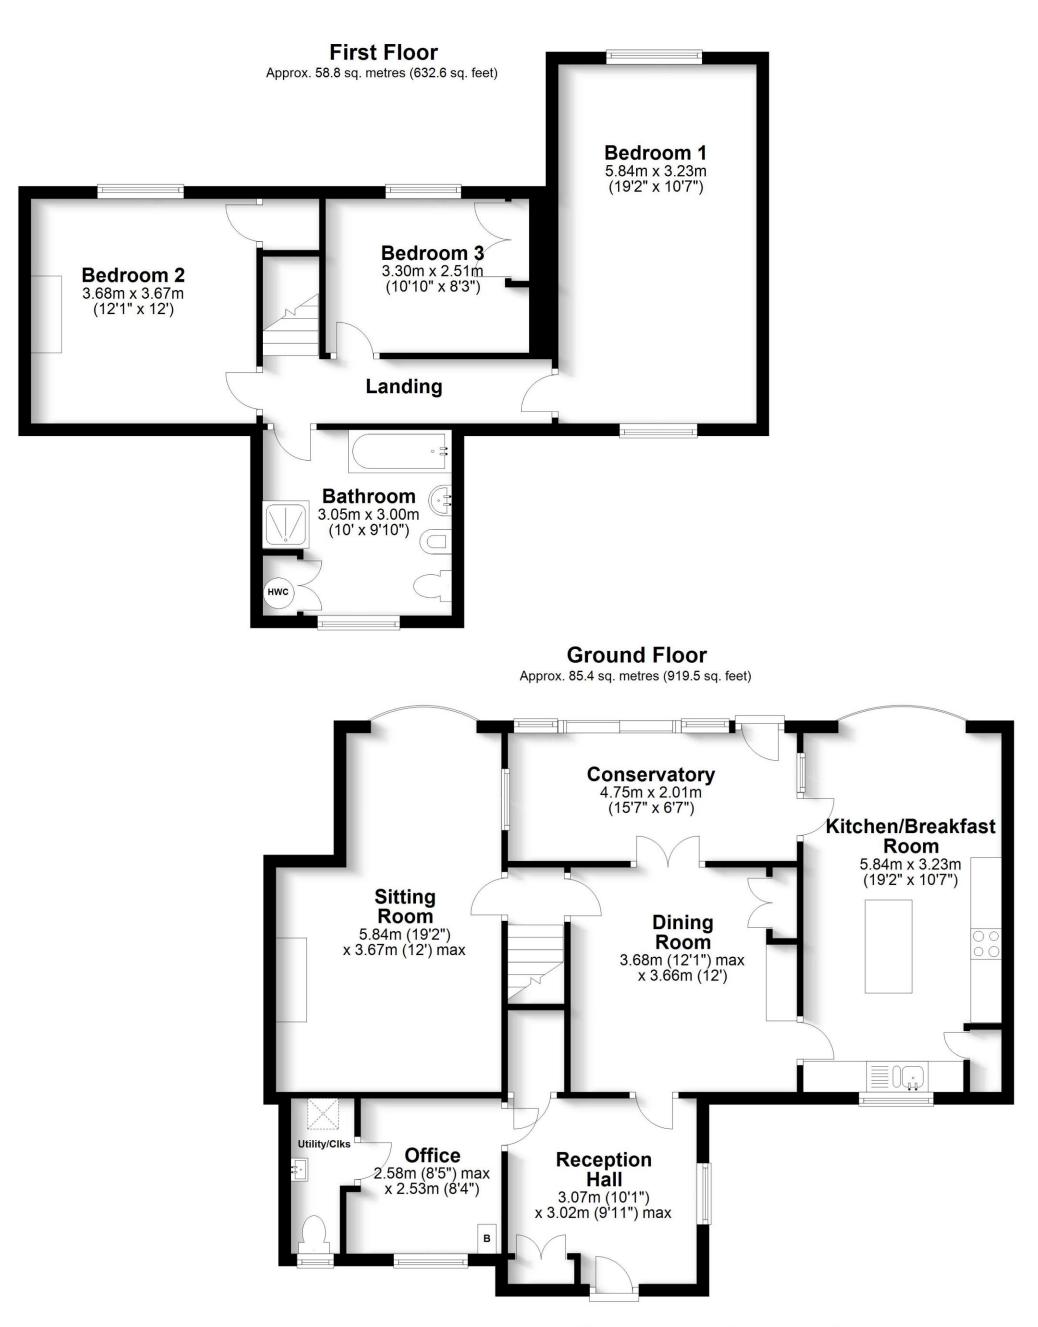

The front door opens into a sizeable reception hall with a cloaks cupboard and understairs storage. To the left there is an office, where the floor standing gas boiler is located, leading onto the utility/cloakroom, please note that these two rooms have single skin external walls.

The separate dining room links the other ground floor rooms with doors to the conservatory, kitchen/breakfast room and inner hall leading into the sitting room where you will find a lovely brick fireplace with open grate and bow window to the rear overlooking the garden. The kitchen/breakfast room has a built-in larder cupboard and shaker style units with a central island giving a country cottage feel. It's a dual aspect room, so a lovely and bright space for family dining.

A steep staircase rises to the first floor, there are three bedrooms, and a large bathroom fitted with a five piece suite including bidet and shower cubicle. Bedroom one has windows to the front and rear and is an impressive 5.84m (19'2) in length. The second bedroom is also a generous double and features an original cast iron feature fireplace, whilst bedroom three is a generous single with built in storage.