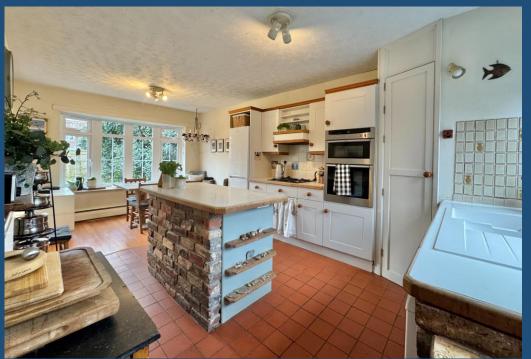

The separate dining room links the other ground floor rooms with doors to the conservatory, kitchen/breakfast room and inner hall leading into the sitting room where you will find a lovely brick fireplace with open grate and bow window to the rear overlooking the garden. The kitchen/breakfast room has a built-in larder cupboard and shaker style units with a central island giving a country cottage feel. It's a dual aspect room, so a lovely and bright space for family dining.