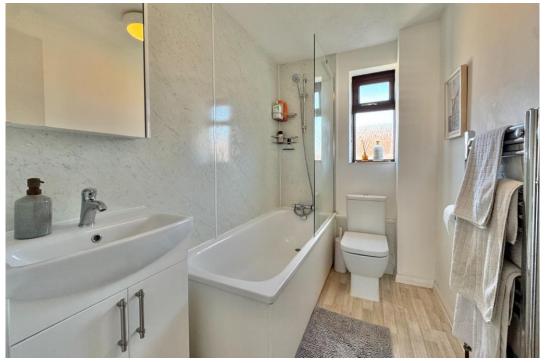

On the first floor the main bedroom to the front is a good size and has a built-in double storage cupboard over the stairs. Bedroom two is a generous single room also with built in storage and the airing cupboard. Both bedrooms share the bathroom which is fitted with a modern white suite with chrome heated towel rail and panelling to the bath area with a fitted glass shower screen.