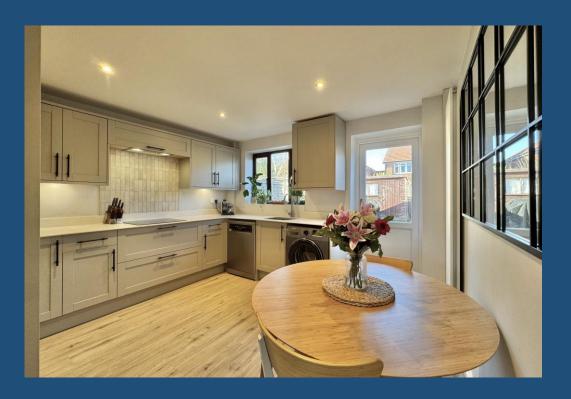

#### **Reasons to View**

- This is a showstopper of a kitchen, recently refitted the grey units, with stylish white stone worktops, give fantastic storage and the perfect space for hosting fun dinners with friends.
- Part paved with a decked area this garden will be yours to enjoy all year round and won't take up much of your time when it comes to maintenance!
- Excellent transport links, junction 9 of the M27 is nearby and it's about a mile walk to Swanwick train station.
- With UPVC windows, cavity wall insulation and a gas central heating system this should be a cosy and efficient home to run.
- It's just a short walk for a cocktail at TGI's and you've got Home Bargains round the corner for all your necessities.
- Redecorated since 2023, with skimmed ceilings and wood style vinyl flooring through the ground floor, this is a home you can move straight into and enjoy.

#### Description

Step up the path to this terraced home and into the porch with room to hang your coat before going through into the living room. Wood style vinyl flooring throughout the ground floor makes for a practical space. The open tread staircase leads upstairs and there is a glazed door leads into the kitchen/dining room. Refitted with an extensive range of grey wall, base and full height units with stone worktops there is an undermounted sink and integrated fridge freezer as well as an induction hob and electric oven. The Vaillant gas boiler was replaced in 2017 and is hidden away behind a matching unit for a neat look. A UPVC double glazed door leads out to the garden.