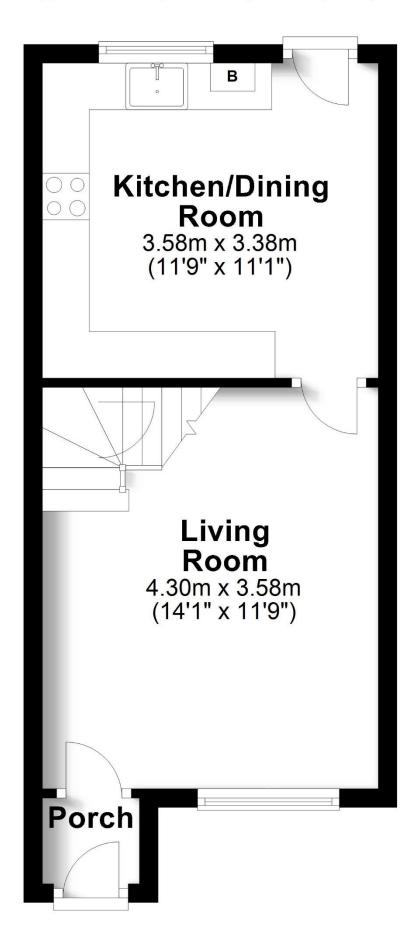

## **First Floor**

Approx. 27.8 sq. metres (299.4 sq. feet)

Approx. 28.9 sq. metres (311.4 sq. feet)

Total area: approx. 56.7 sq. metres (610.8 sq. feet)

Robinson Reade endeavour to supply accurate and reliable property information in line with Consumer Protection from Unfair Trading Regulations 2008, however please contact the office before viewing if there is any aspect which is particularly important to you and we will be pleased to provide the relevant information. These property details do not constitute any part of an offer or contract, all measurements are approximate. Any services, appliances and heating systems listed have not been checked. We must point out that where we introduce you to a third party who offers conveyancing, removal or financial services, e.g. legal, mortgage and insurance advice, we may earn a commission. For more information go to www.robinsonreade.co.uk/referral-fees. Robinson Reade Ltd, Registered office: 10 Middle Road, Park Gate, Southampton, SO31 7GH, Co Reg No: 5185152