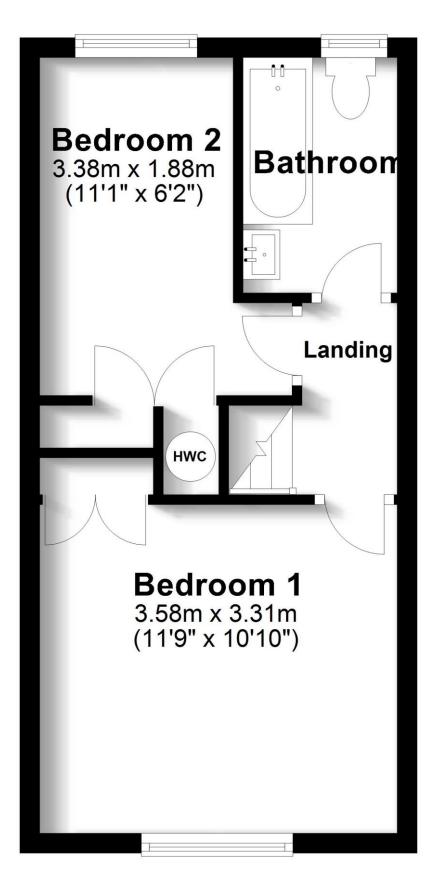

On the first floor the main bedroom to the front is a good size and has a built-in double storage cupboard over the stairs. Bedroom two is a generous single room also with built in storage and the airing cupboard. Both bedrooms share the bathroom which is fitted with a modern white suite with chrome heated towel rail and panelling to the bath area with a fitted glass shower screen.

## **First Floor**

Approx. 27.8 sq. metres (299.4 sq. feet)

Approx. 28.9 sq. metres (311.4 sq. feet)

Total area: approx. 56.7 sq. metres (610.8 sq. feet)

Robinson Reade endeavour to supply accurate and reliable property information in line with Consumer Protection from Unfair Trading Regulations 2008, however please contact the office before viewing if there is any aspect which is particularly important to you and we will be pleased to provide the relevant information. These property details do not constitute any part of an offer or contract, all measurements are approximate. Any services, appliances and heating systems listed have not been checked. We must point out that where we introduce you to a third party who offers conveyancing, removal or financial services, e.g. legal, mortgage and insurance advice, we may earn a commission. For more information go to www.robinsonreade.co.uk/referral-fees. Robinson Reade Ltd, Registered office: 10 Middle Road, Park Gate, Southampton, SO31 7GH, Co Reg No: 5185152