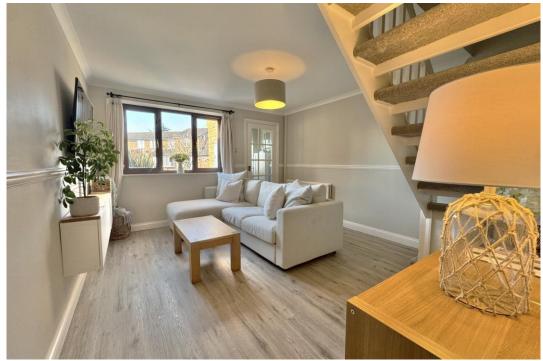

#### Description

Step up the path to this terraced home and into the porch with room to hang your coat before going through into the living room. Wood style vinyl flooring throughout the ground floor makes for a practical space. The open tread staircase leads upstairs and there is a glazed door leads into the kitchen/dining room. Refitted with an extensive range of grey wall, base and full height units with stone worktops there is an undermounted sink and integrated fridge freezer as well as an induction hob and electric oven. The Vaillant gas boiler was replaced in 2017 and is hidden away behind a matching unit for a neat look. A UPVC double glazed door leads out to the garden.