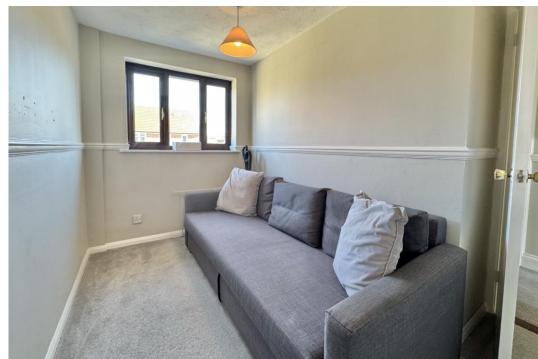

#### Description

Step up the path to this terraced home and into the porch with room to hang your coat before going through into the living room. Wood style vinyl flooring throughout the ground floor makes for a practical space. The open tread staircase leads upstairs and there is a glazed door leads into the kitchen/dining room. Refitted with an extensive range of grey wall, base and full height units with stone worktops there is an undermounted sink and integrated fridge freezer as well as an induction hob and electric oven. The Vaillant gas boiler was replaced in 2017 and is hidden away behind a matching unit for a neat look. A UPVC double glazed door leads out to the garden.