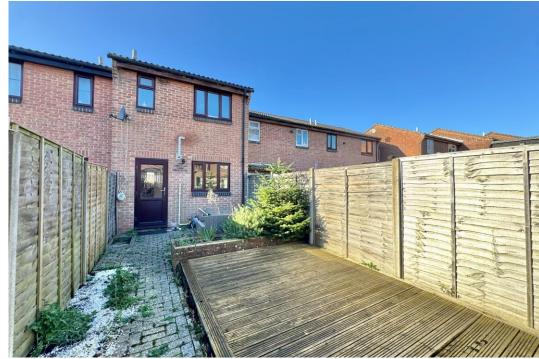

Outside the rear garden has a good structure with a block paved patio and path to the rear, the wooden deck gives a super space for alfresco dining. At the end of the garden is a timber shed for storage and a gate giving pedestrian access. There is allocated parking for two cars one behind the other in the car park to the side as well as a fair few casual spaces in the street too.