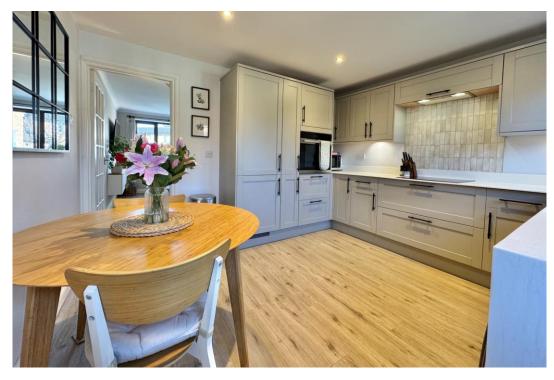

#### Description

Step up the path to this terraced home and into the porch with room to hang your coat before going through into the living room. Wood style vinyl flooring throughout the ground floor makes for a practical space. The open tread staircase leads upstairs and there is a glazed door leads into the kitchen/dining room. Refitted with an extensive range of grey wall, base and full height units with stone worktops there is an undermounted sink and integrated fridge freezer as well as an induction hob and electric oven. The Vaillant gas boiler was replaced in 2017 and is hidden away behind a matching unit for a neat look. A UPVC double glazed door leads out to the garden.