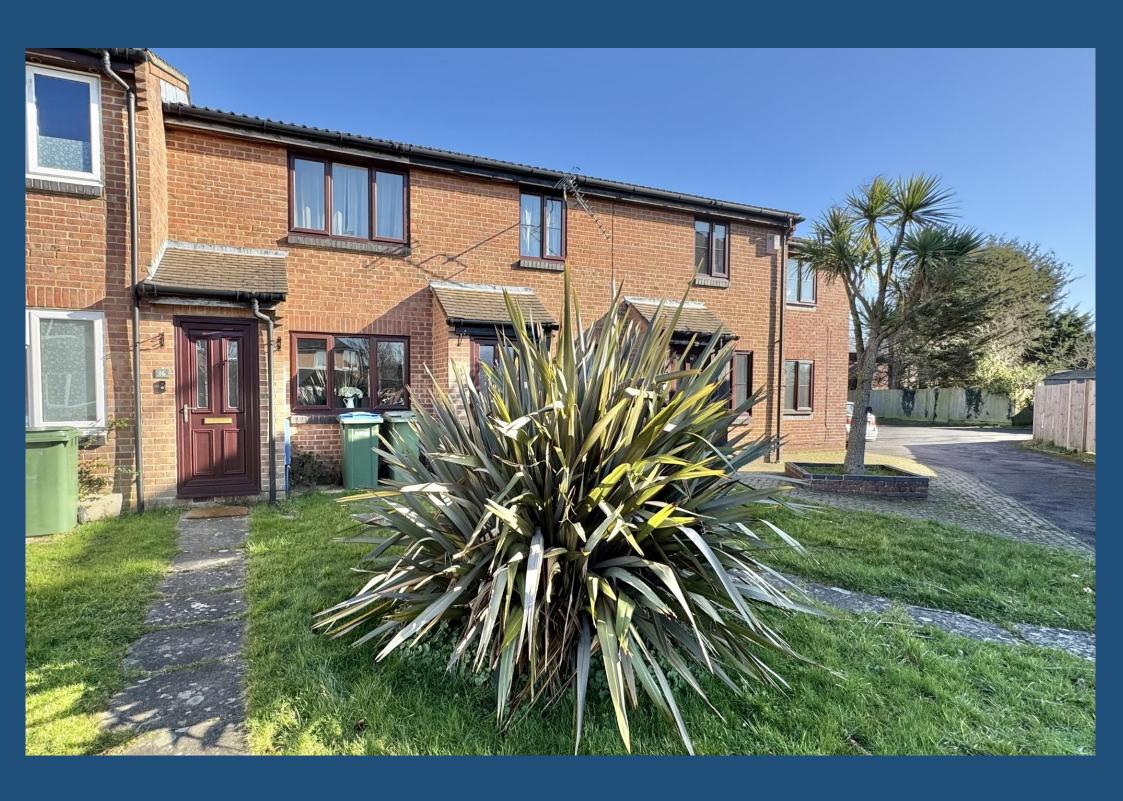

# 16 Gillcrest, Titchfield Common

Fareham, Hampshire PO14 4SH

### **Quick View**

|          | 2 Bedrooms            | Â | No                 |
|----------|-----------------------|---|--------------------|
| $\Box$   | 1 Living Room         | = | 1 Bathroom         |
|          | Terraced House        |   | EPC Rating C       |
| <b>₽</b> | Allocated Parking x 2 |   | Council Tax Band B |

Outside the rear garden has a good structure with a block paved patio and path to the rear, the wooden deck gives a super space for alfresco dining. At the end of the garden is a timber shed for storage and a gate giving pedestrian access. There is allocated parking for two cars one behind the other in the car park to the side as well as a fair few casual spaces in the street too.