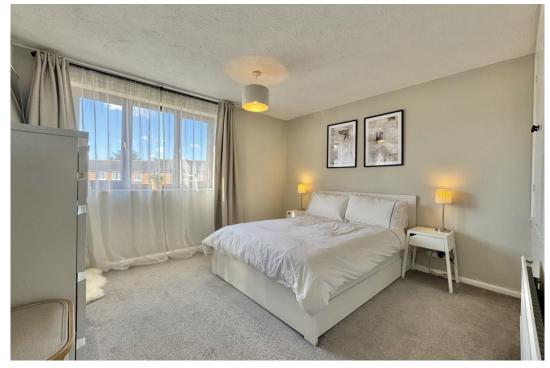

On the first floor the main bedroom to the front is a good size and has a built-in double storage cupboard over the stairs. Bedroom two is a generous single room also with built in storage and the airing cupboard. Both bedrooms share the bathroom which is fitted with a modern white suite with chrome heated towel rail and panelling to the bath area with a fitted glass shower screen.