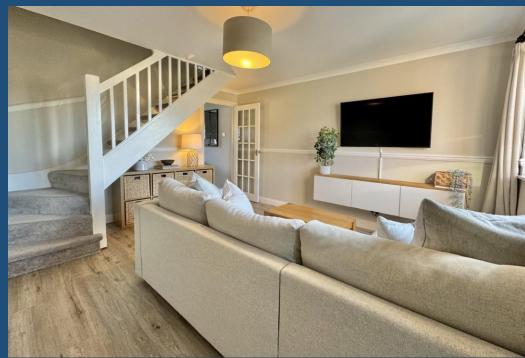

#### Description

Step up the path to this terraced home and into the porch with room to hang your coat before going through into the living room. Wood style vinyl flooring throughout the ground floor makes for a practical space. The open tread staircase leads upstairs and there is a glazed door leads into the kitchen/dining room. Refitted with an extensive range of grey wall, base and full height units with stone worktops there is an undermounted sink and integrated fridge freezer as well as an induction hob and electric oven. The Vaillant gas boiler was replaced in 2017 and is hidden away behind a matching unit for a neat look. A UPVC double glazed door leads out to the garden.