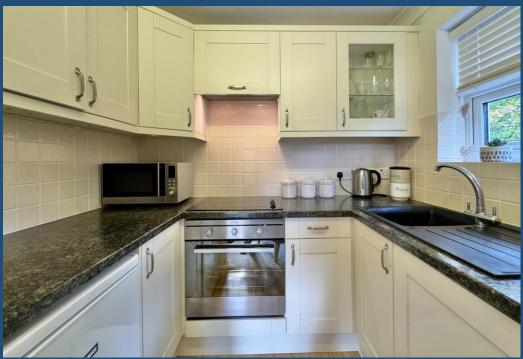

The front door is off the communal hallway with a security entry phone so you can screen visitors. The hallway has two built in cupboards for storage and doors to the living room, shower room and bedroom. The whole flat has a lovely modern feel with flat skimmed ceilings and a neutral colour scheme throughout. The modern kitchen is off the living room with an arch, there is a built in oven & hob and window to the side.

The shower room has been re-fitted with fully tiled walls and a modern white suite with vanity unit. The bedroom is situated at the rear of the building with fitted wardrobes offering great storage.

The service charge and ground rent amount to less than £2,500 per year making this much more affordable than many retirement properties locally. Our client is looking to move in with family so the property is offered chain free.