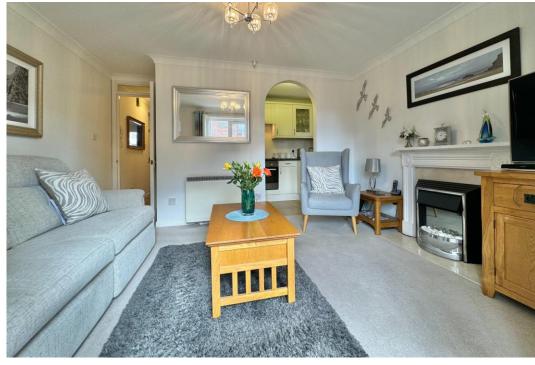

The front door is off the communal hallway with a security entry phone so you can screen visitors. The hallway has two built in cupboards for storage and doors to the living room, shower room and bedroom. The whole flat has a lovely modern feel with flat skimmed ceilings and a neutral colour scheme throughout. The modern kitchen is off the living room with an arch, there is a built in oven & hob and window to the side.