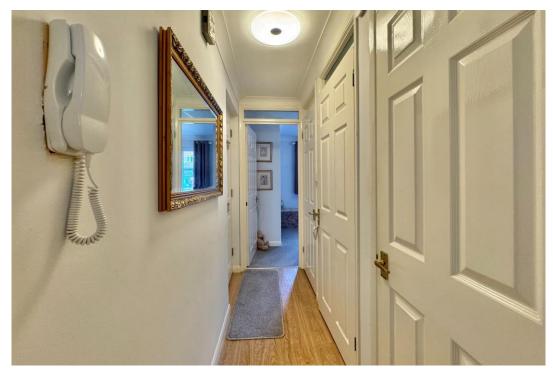

The front door is off the communal hallway with a security entry phone so you can screen visitors. The hallway has two built in cupboards for storage and doors to the living room, shower room and bedroom. The whole flat has a lovely modern feel with flat skimmed ceilings and a neutral colour scheme throughout. The modern kitchen is off the living room with an arch, there is a built in oven & hob and window to the side.