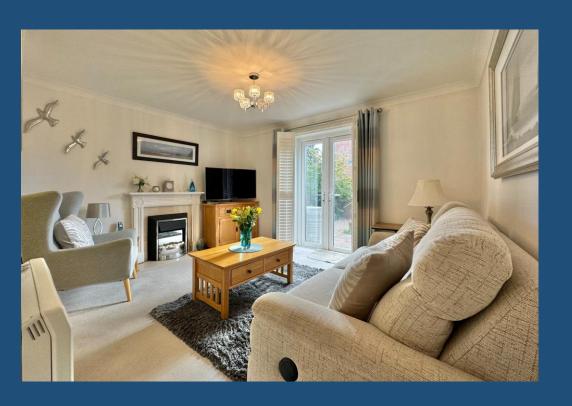

The front door is off the communal hallway with a security entry phone so you can screen visitors. The hallway has two built in cupboards for storage and doors to the living room, shower room and bedroom. The whole flat has a lovely modern feel with flat skimmed ceilings and a neutral colour scheme throughout. The modern kitchen is off the living room with an arch, there is a built in oven & hob and window to the side.