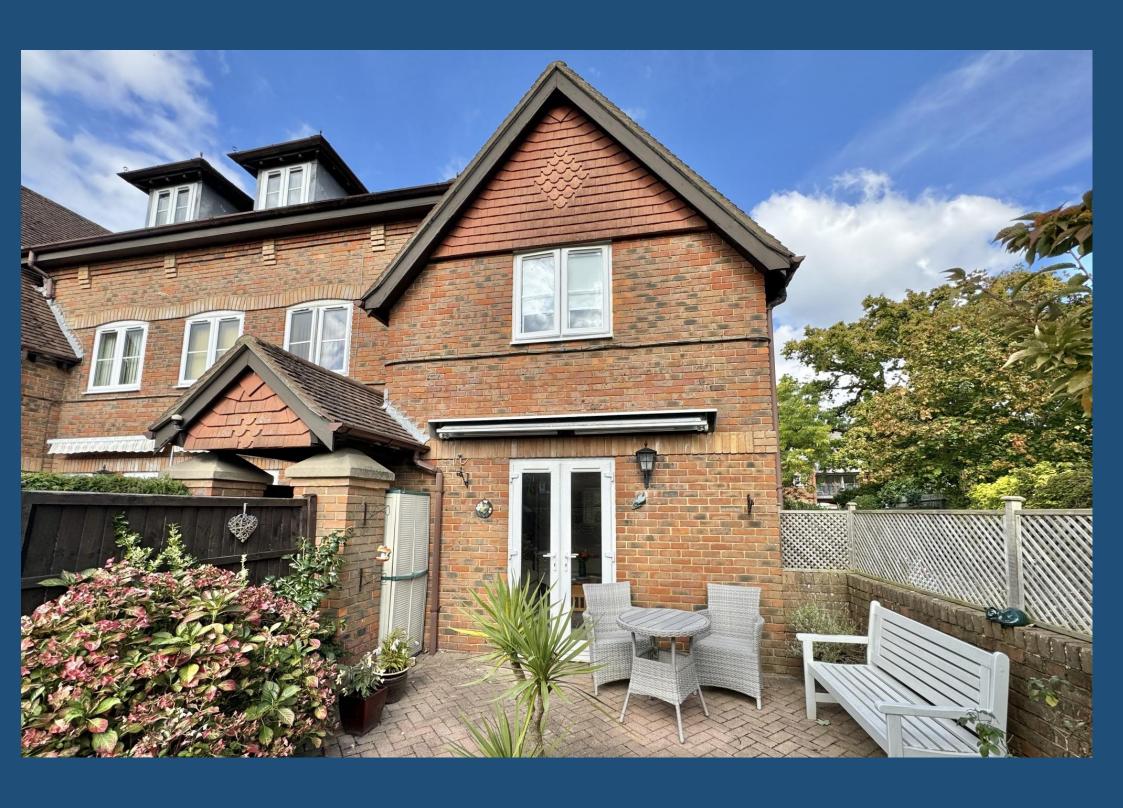

#### **Reasons to View**

- This ground floor flat has its own private, south facing, courtyard garden. You'll certainly be glad of the sun awning in the summer months.
- Both the bathroom and kitchen have been refitted giving a modern fresh look to this one bedroom home.
- There's no work to do in this immaculately presented garden flat, there's no forward chain either so you can move straight in and relax.
- There are just three of these garden flats in the block which are available to the over 55's only.
- Central Warsash Village location perfect for eating out, socialising or just nipping to the shop. There's also wonderful walks along the river & sailing on offer too.
- Weekly visits from the manager and 24 hour emergency contact should give peace of mind to those who live alone.

#### Description

Being so central to the village centre this lovely garden flat is perfectly situated to enjoy all that Warsash has to offer. Built for the over 55's this small complex of 13 flats receives weekly visits from the manager and has a 24 hour emergency contact offering peace of mind for those who live alone. This neat and perfectly formed ground floor flat has its own private courtyard garden accessed via double doors from the living room, the fitted electric awning is to remain along with the pretty shutters.