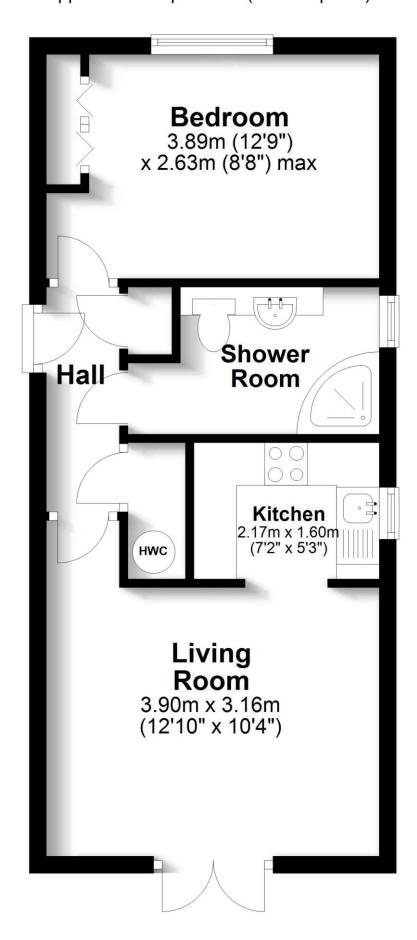

## Floor Plan

Approx. 36.6 sq. metres (394.4 sq. feet)

Total area: approx. 36.6 sq. metres (394.4 sq. feet)

Robinson Reade endeavour to supply accurate and reliable property information in line with Consumer Protection from Unfair Trading Regulations 2008, however please contact the office before viewing if there is any aspect which is particularly important to you and we will be pleased to provide the relevant information. These property details do not constitute any part of an offer or contract, all measurements are approximate. Any services, appliances and heating systems listed have not been checked. We must point out that where we introduce you to a third party who offers conveyancing, removal or financial services, e.g. legal, mortgage and insurance advice, we may earn a commission. For more information go to www.robinsonreade.co.uk/referral-fees. Robinson Reade Ltd, Registered office: 10 Middle Road, Park Gate, Southampton, SO31 7GH, Co Reg No: 5185152