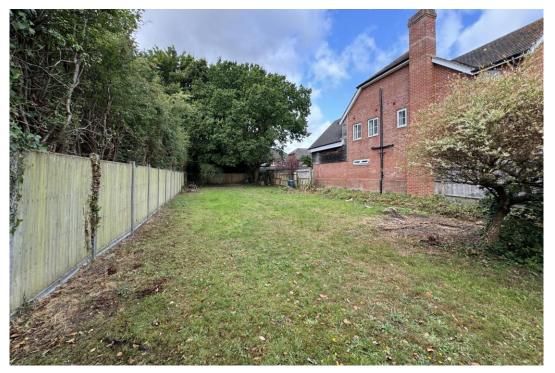

## **Features**

- Location: Just a 15 minute walk to Locks Heath Centre where you will find Costa and Waitrose as well as the local Library and Doctors Surgery.
- Location: Only a quarter mile to Locks Heath Infants and Junior Schools, and a local nursery around the corner in Locks Road also.
- **Location**: Set at the end of a cul de sac with right of way over a shared driveway and adjacent to a park, this should be a peaceful spot.
- Mature plot with established boundaries, TPOs to western edge, which will give you good screening and privacy.
- Measuring approx. 39m x 12m this is a generous plot suitable for a two storey four bedroom detached house with parking (subject to planning approval).
- Pre-application advice dated December 2023 is available for inspection.

### **Description**

A rare opportunity to acquire a potential building plot in the highly sought-after area of Locks Heath, near Southampton. Measuring approximately 39 meters in length by 12 meters in width, this plot offers ample space for the construction of a bespoke 4-bedroom detached home, subject to planning permission.