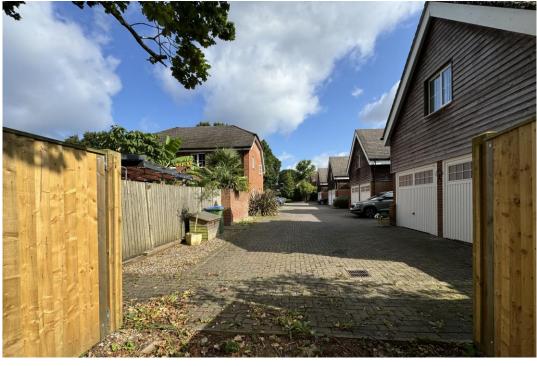

## **Features**

- Location: Just a 15 minute walk to Locks Heath Centre where you will find Costa and Waitrose as well as the local Library and Doctors Surgery.
- Location: Only a quarter mile to Locks Heath Infants and Junior Schools, and a local nursery around the corner in Locks Road also.
- **Location**: Set at the end of a cul de sac with right of way over a shared driveway and adjacent to a park, this should be a peaceful spot.
- Mature plot with established boundaries, TPOs to western edge, which will give you good screening and privacy.
- Measuring approx. 39m x 12m this is a generous plot suitable for a two storey four bedroom detached house with parking (subject to planning approval).
- Pre-application advice dated December 2023 is available for inspection.