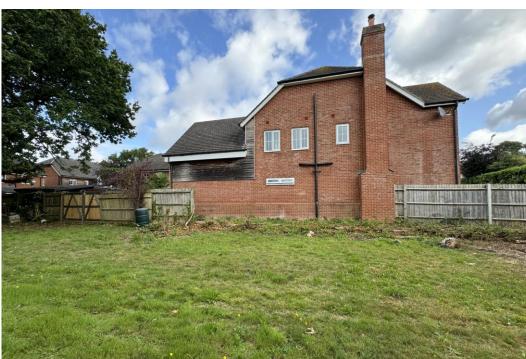

## **Features**

- Location: Just a 15 minute walk to Locks Heath Centre where you will find Costa and Waitrose as well as the local Library and Doctors Surgery.
- Location: Only a quarter mile to Locks Heath Infants and Junior Schools, and a local nursery around the corner in Locks Road also.
- **Location**: Set at the end of a cul de sac with right of way over a shared driveway and adjacent to a park, this should be a peaceful spot.
- Mature plot with established boundaries, TPOs to western edge, which will give you good screening and privacy.
- Measuring approx. 39m x 12m this is a generous plot suitable for a two storey four bedroom detached house with parking (subject to planning approval).
- Pre-application advice dated December 2023 is available for inspection.