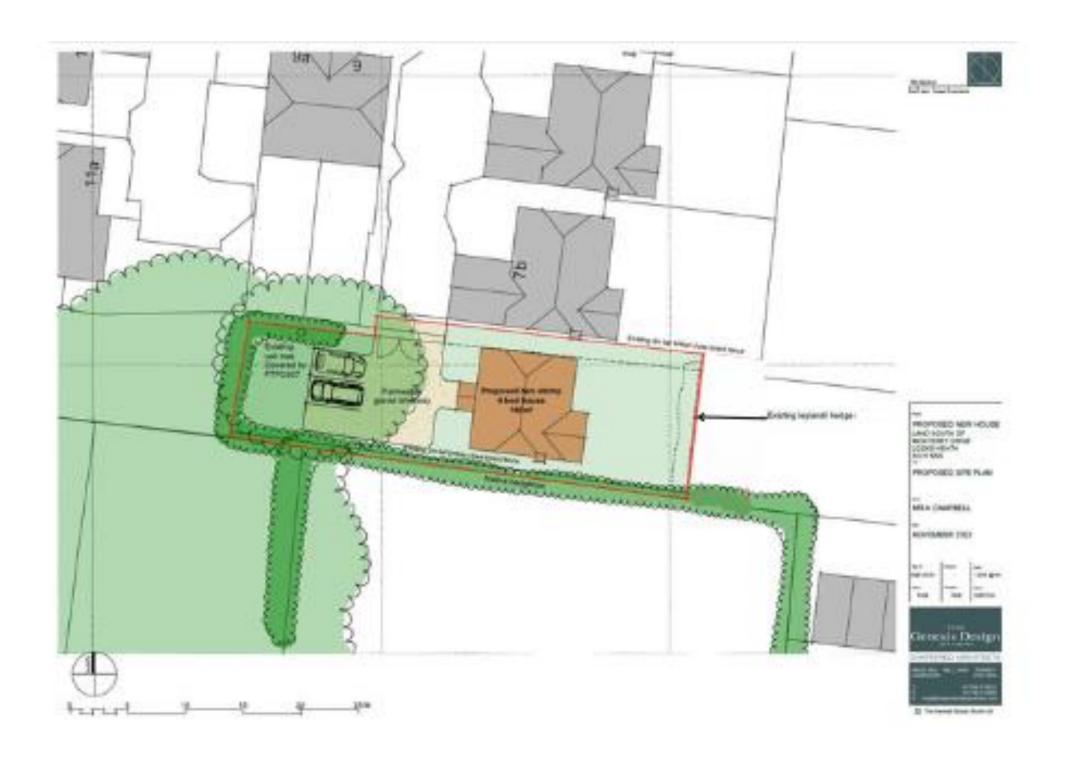

## **Features**

- Location: Just a 15 minute walk to Locks Heath Centre where you will find Costa and Waitrose as well as the local Library and Doctors Surgery.
- Location: Only a quarter mile to Locks Heath Infants and Junior Schools, and a local nursery around the corner in Locks Road also.
- **Location**: Set at the end of a cul de sac with right of way over a shared driveway and adjacent to a park, this should be a peaceful spot.
- Mature plot with established boundaries, TPOs to western edge, which will give you good screening and privacy.
- Measuring approx. 39m x 12m this is a generous plot suitable for a two storey four bedroom detached house with parking (subject to planning approval).
- Pre-application advice dated December 2023 is available for inspection.

### **Description**

A rare opportunity to acquire a potential building plot in the highly sought-after area of Locks Heath, near Southampton. Measuring approximately 39 meters in length by 12 meters in width, this plot offers ample space for the construction of a bespoke 4-bedroom detached home, subject to planning permission.

Although full planning permission has not yet been granted, the local council has provided positive pre-application advice, indicating favourable prospects for future development.

The plot is situated in an established residential area, with convenient access to local amenities, including the Locks Heath Shopping Village, reputable schools, and green spaces.