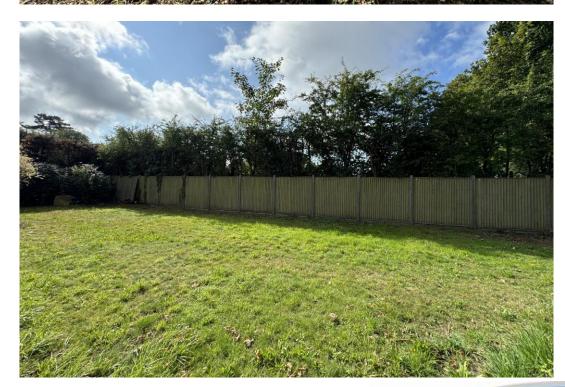

## **Features**

- Location: Just a 15 minute walk to Locks Heath Centre where you will find Costa and Waitrose as well as the local Library and Doctors Surgery.
- Location: Only a quarter mile to Locks Heath Infants and Junior Schools, and a local nursery around the corner in Locks Road also.
- **Location**: Set at the end of a cul de sac with right of way over a shared driveway and adjacent to a park, this should be a peaceful spot.
- Mature plot with established boundaries, TPOs to western edge, which will give you good screening and privacy.
- Measuring approx. 39m x 12m this is a generous plot suitable for a two storey four bedroom detached house with parking (subject to planning approval).
- Pre-application advice dated December 2023 is available for inspection.

### **Description**

A rare opportunity to acquire a potential building plot in the highly sought-after area of Locks Heath, near Southampton. Measuring approximately 39 meters in length by 12 meters in width, this plot offers ample space for the construction of a bespoke 4-bedroom detached home, subject to planning permission.