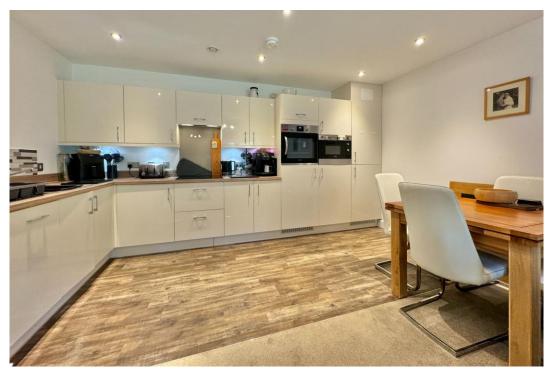

Having entered via the main reception take the lift or stairs to the first floor, the entrance hall of the apartment has two built in storage cupboards as well as the utility cupboard which hosts the washing machine which is included in the sale. The living room is open plan with the kitchen making for a sociable space with plenty of room for a dining table as well as the lounge suite. There is underfloor heating throughout flat, with the kitchen area having practical vinyl flooring. The white gloss units host built in and integrated appliances including; fridge, freezer, dishwasher, microwave, oven and induction hob.