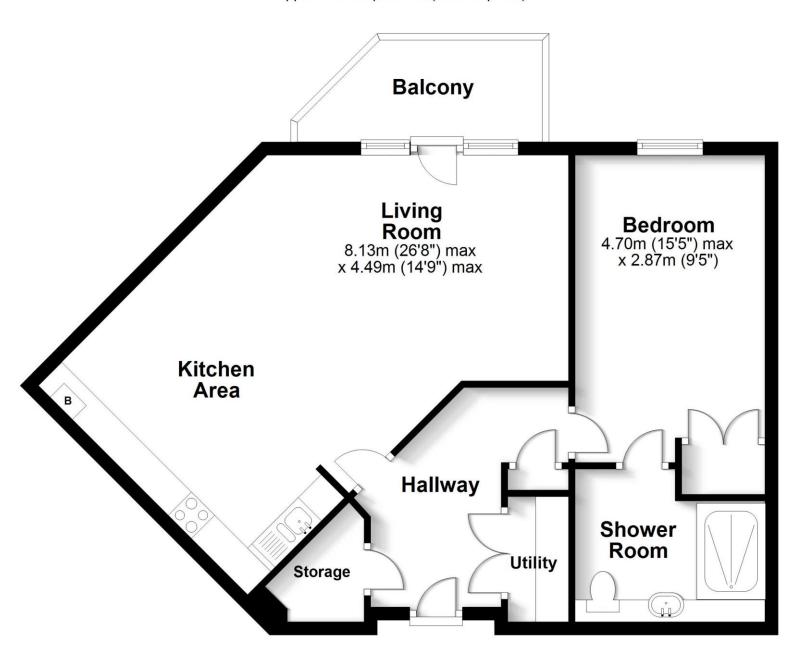

## Floor Plan

Approx. 65.1 sq. metres (700.3 sq. feet)

Total area: approx. 65.1 sq. metres (700.3 sq. feet)

Robinson Reade endeavour to supply accurate and reliable property information in line with Consumer Protection from Unfair Trading Regulations 2008, however please contact the office before viewing if there is any aspect which is particularly important to you and we will be pleased to provide the relevant information. These property details do not constitute any part of an offer or contract, all measurements are approximate. Any services, appliances and heating systems listed have not been checked. We must point out that where we introduce you to a third party who offers conveyancing, removal or financial services, e.g. legal, mortgage and insurance advice, we may earn a commission. For more information go to www.robinsonreade.co.uk/referral-fees. Robinson Reade Ltd, Registered office: 10 Middle Road, Park Gate, Southampton, SO31 7GH, Co Reg No: 5185152