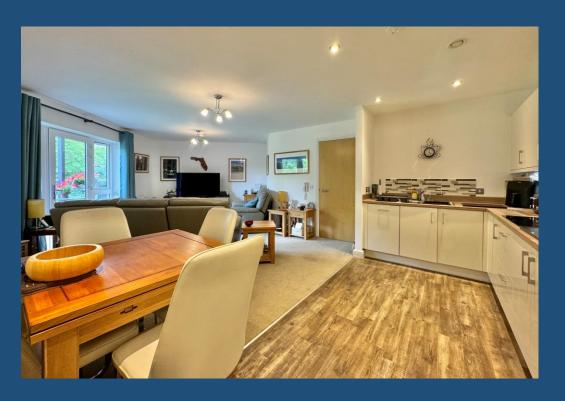

Having entered via the main reception take the lift or stairs to the first floor, the entrance hall of the apartment has two built in storage cupboards as well as the utility cupboard which hosts the washing machine which is included in the sale. The living room is open plan with the kitchen making for a sociable space with plenty of room for a dining table as well as the lounge suite. There is underfloor heating throughout flat, with the kitchen area having practical vinyl flooring. The white gloss units host built in and integrated appliances including; fridge, freezer, dishwasher, microwave, oven and induction hob.