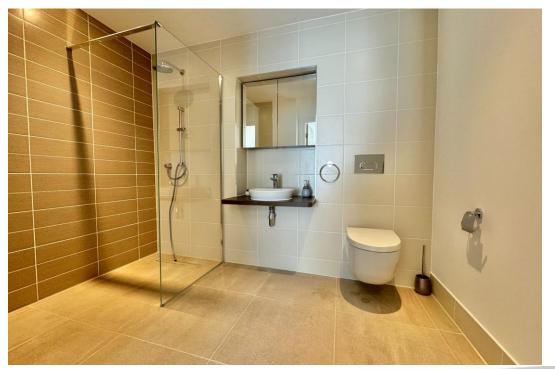

The master bedroom is fitted with a double wardrobe and has an ensuite, the second bedroom is perfect as a guest room, study or even dressing room. The main bathroom is very well-fitted with a bath and a double-headed shower above.