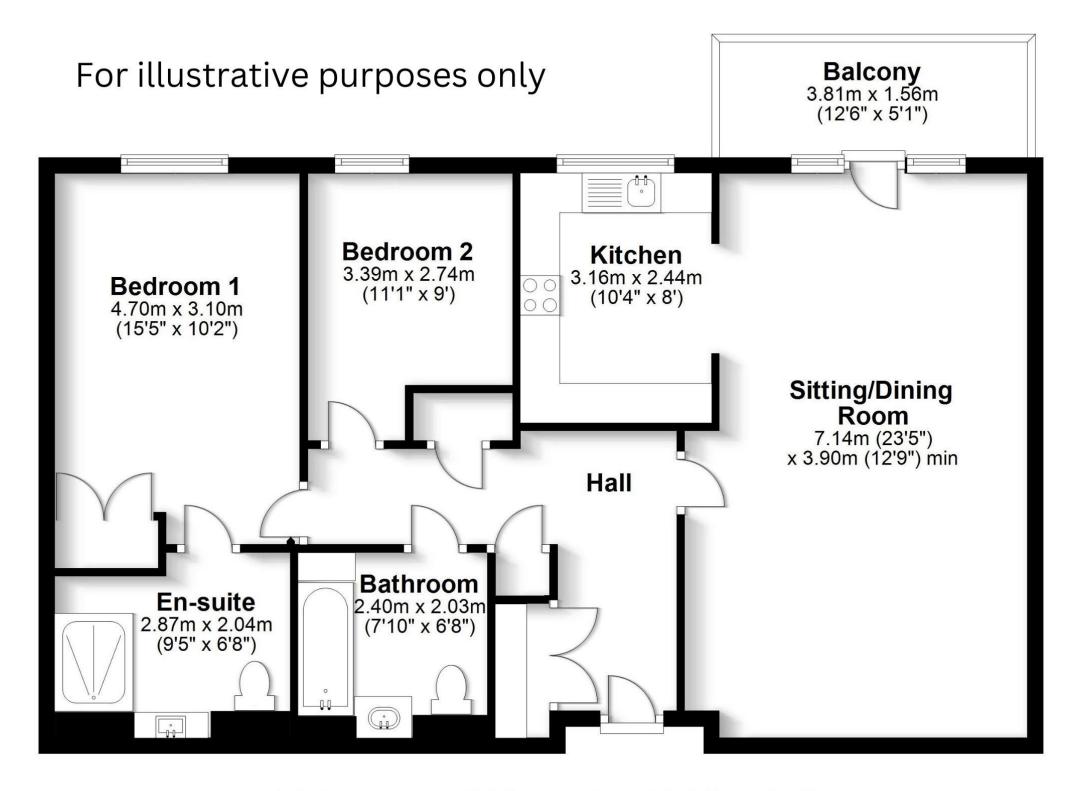

Number 56 is located on the second floor and offers over 900 Sq. Ft of luxury living space which is carpeted throughout and complete with underfloor heating. The spacious hallway is home to a handy utility cupboard with a washing machine and plenty of storage.

The open plan sitting/dining room is flooded with natural light and opens onto the balcony, perfect for letting in that fresh air during the summer months. The stylish kitchen is adjacent and is fully fitted with an eye level oven and microwave and comes complete with built in fridge, freezer, induction hob, extractor and dishwasher.

The master bedroom is fitted with a double wardrobe and has an ensuite, the second bedroom is perfect as a guest room, study or even dressing room. The main bathroom is very well-fitted with a bath and a double-headed shower above.

### **Directions**

https://what3words.com/melon.date.exten

Total area: approx. 84.5 sq. metres (909.3 sq. feet)

Robinson Reade endeavour to supply accurate and reliable property information in line with Consumer Protection from Unfair Trading Regulations 2008, however please contact the office before viewing if there is any aspect which is particularly important to you and we will be pleased to provide the relevant information. These property details do not constitute any part of an offer or contract, all measurements are approximate. Any services, appliances and heating systems listed have not been checked. We must point out that where we introduce you to a third party who offers conveyancing, removal or financial services, e.g. legal, mortgage and insurance advice, we may earn a commission. For more information go to www.robinsonreade.co.uk/referral-fees. Robinson Reade Ltd, Registered office: 10 Middle Road, Park Gate, Southampton, SO31 7GH, Co Reg No: 5185152