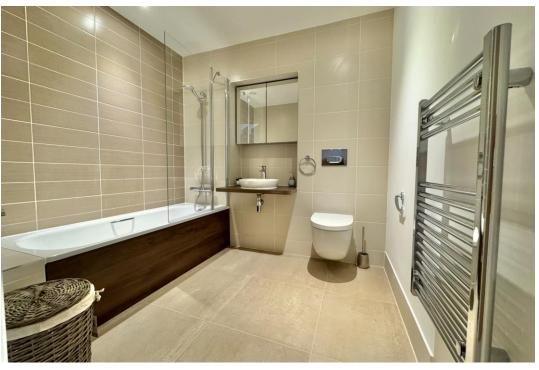

The master bedroom is fitted with a double wardrobe and has an ensuite, the second bedroom is perfect as a guest room, study or even dressing room. The main bathroom is very well-fitted with a bath and a double-headed shower above.