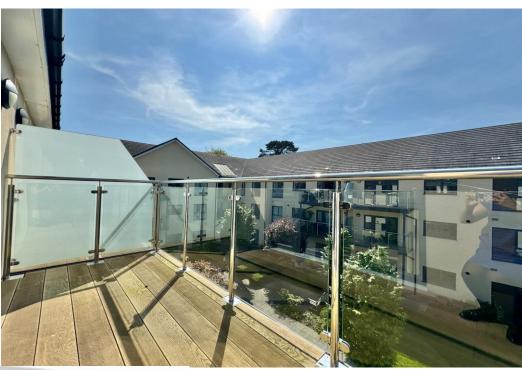

The open plan sitting/dining room is flooded with natural light and opens onto the balcony, perfect for letting in that fresh air during the summer months. The stylish kitchen is adjacent and is fully fitted with an eye level oven and microwave and comes complete with built in fridge, freezer, induction hob, extractor and dishwasher.