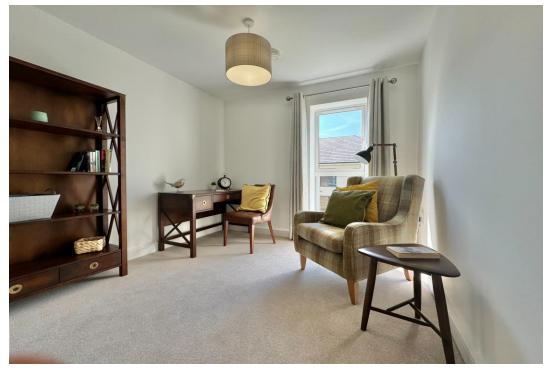

The master bedroom is fitted with a double wardrobe and has an ensuite, the second bedroom is perfect as a guest room, study or even dressing room. The main bathroom is very well-fitted with a bath and a double-headed shower above.