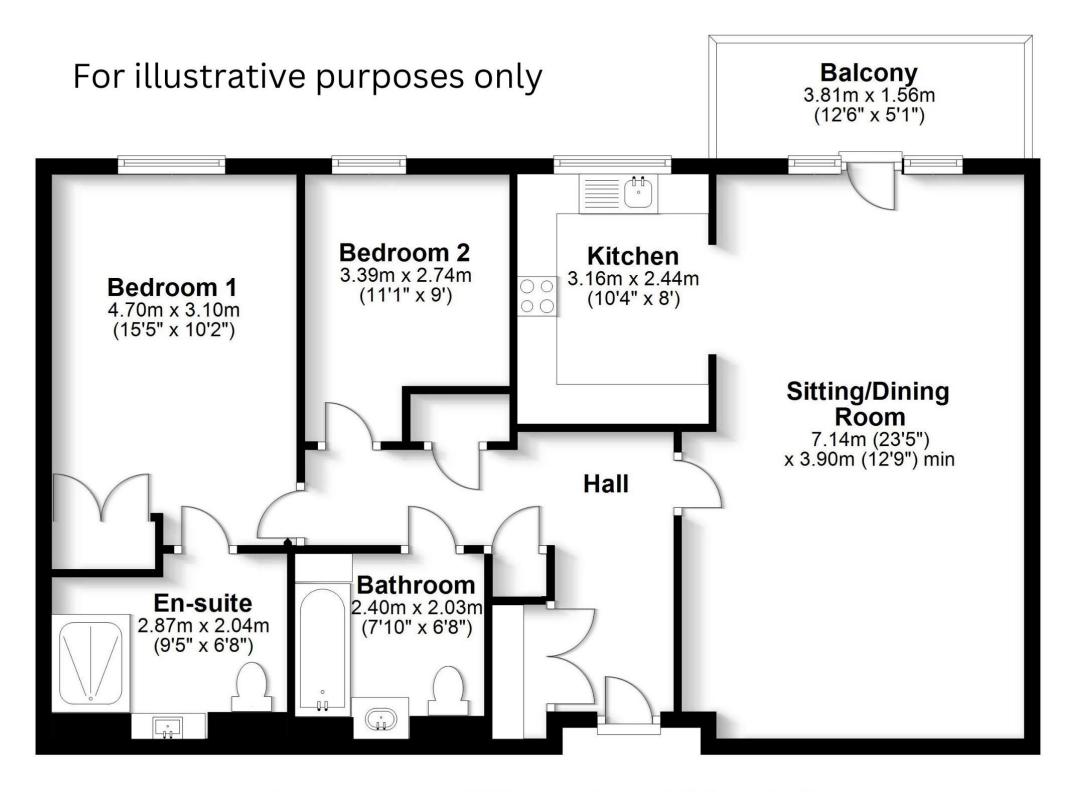

Number 56 is located on the second floor and offers 960 Sq. Ft of luxury living space which is carpeted throughout and complete with underfloor heating. The spacious hallway is home to a handy utility cupboard with a washing machine and plenty of storage.

The open plan sitting/dining room is flooded with natural light and opens onto the balcony, perfect for letting in that fresh air during the summer months. The stylish kitchen is adjacent and is fully fitted with an eye level oven and microwave and comes complete with built in fridge, freezer, induction hob, extractor and dishwasher.

The master bedroom is fitted with a double wardrobe and has an ensuite, the second bedroom is perfect as a guest room, study or even dressing room. The main bathroom is very well-fitted with a bath and a double-headed shower above.

### **Directions**

https://what3words.com/melon.date.exten

Total area: approx. 84.5 sq. metres (909.3 sq. feet)

Robinson Reade endeavour to supply accurate and reliable property information in line with Consumer Protection from Unfair Trading Regulations 2008, however please contact the office before viewing if there is any aspect which is particularly important to you and we will be pleased to provide the relevant information. These property details do not constitute any part of an offer or contract, all measurements are approximate. Any services, appliances and heating systems listed have not been checked. We must point out that where we introduce you to a third party who offers conveyancing, removal or financial services, e.g. legal, mortgage and insurance advice, we may earn a commission. For more information go to www.robinsonreade.co.uk/referral-fees. Robinson Reade Ltd, Registered office: 10 Middle Road, Park Gate, Southampton, SO31 7GH, Co Reg No: 5185152