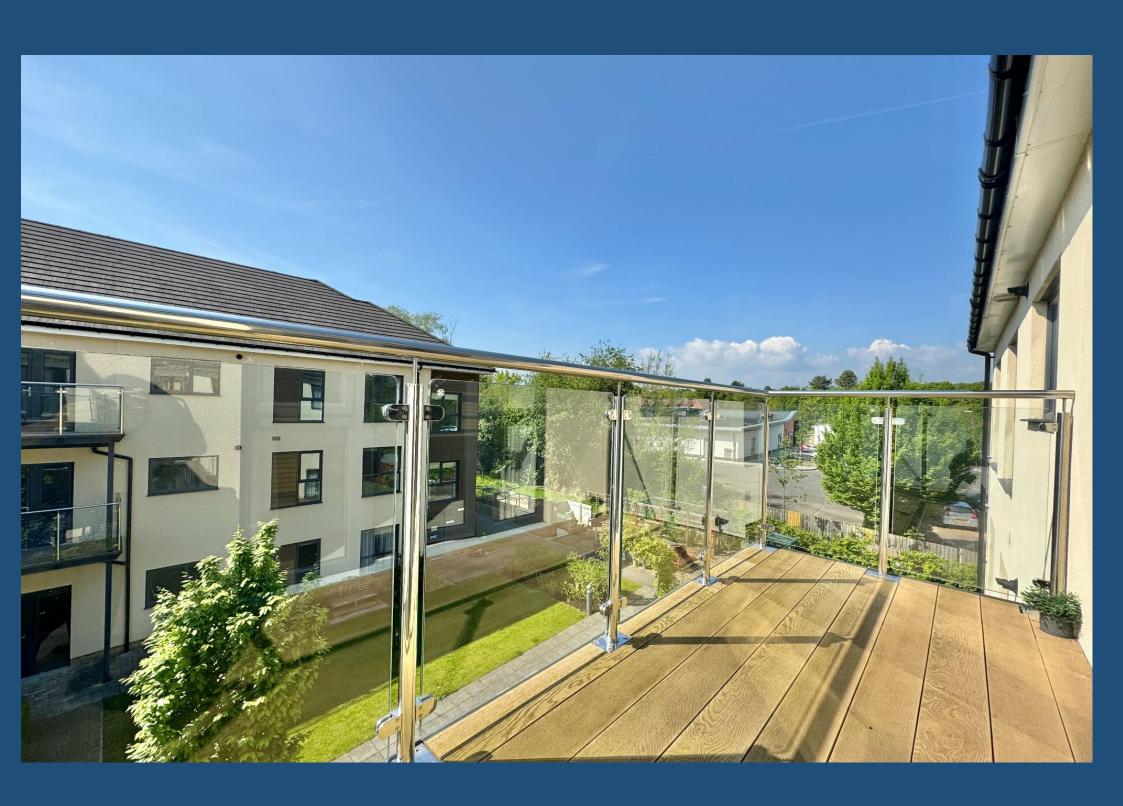

The open plan sitting/dining room is flooded with natural light and opens onto the balcony, perfect for letting in that fresh air during the summer months. The stylish kitchen is adjacent and is fully fitted with an eye level oven and microwave and comes complete with built in fridge, freezer, induction hob, extractor and dishwasher.