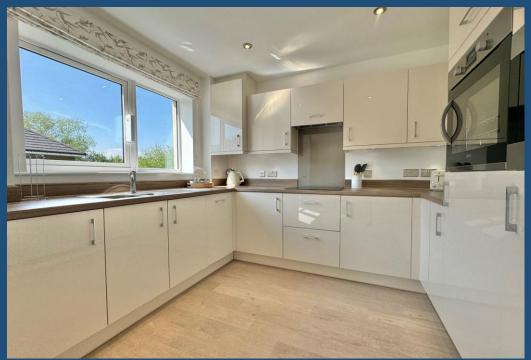

The open plan sitting/dining room is flooded with natural light and opens onto the balcony, perfect for letting in that fresh air during the summer months. The stylish kitchen is adjacent and is fully fitted with an eye level oven and microwave and comes complete with built in fridge, freezer, induction hob, extractor and dishwasher.