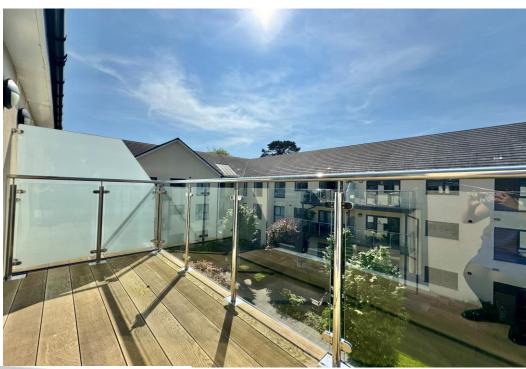

The open plan sitting/dining room is flooded with natural light and opens onto the balcony, perfect for letting in that fresh air during the summer months. The stylish kitchen is adjacent and is fully fitted with an eye level oven and microwave and comes complete with built in fridge, freezer, induction hob, extractor and dishwasher.