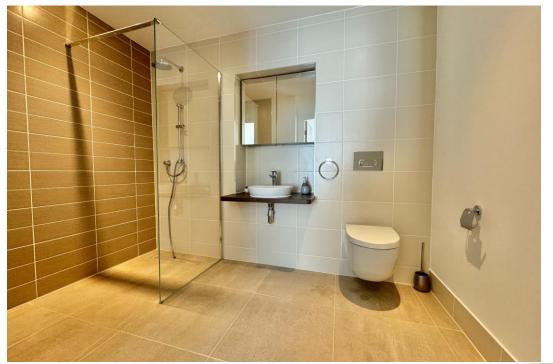

The master bedroom is fitted with a double wardrobe and has an ensuite, the second bedroom is perfect as a guest room, study or even dressing room. The main bathroom is very well-fitted with a bath and a double-headed shower above.