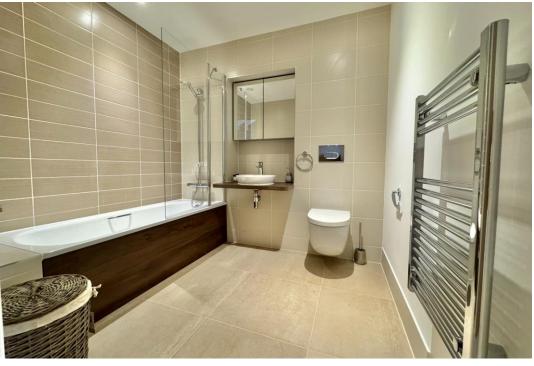

The master bedroom is fitted with a double wardrobe and has an ensuite, the second bedroom is perfect as a guest room, study or even dressing room. The main bathroom is very well-fitted with a bath and a double-headed shower above.