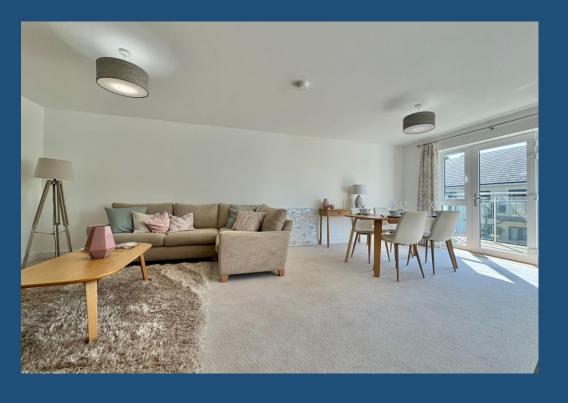

The open plan sitting/dining room is flooded with natural light and opens onto the balcony, perfect for letting in that fresh air during the summer months. The stylish kitchen is adjacent and is fully fitted with an eye level oven and microwave and comes complete with built in fridge, freezer, induction hob, extractor and dishwasher.