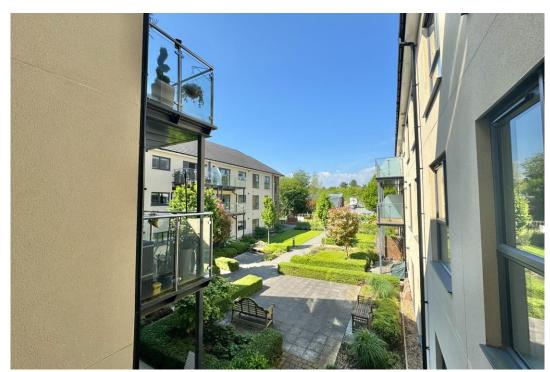

#### **Reasons to View**

- Pop in for a look at 'The Poppy', this brand new first floor apartment enjoys a corner position with balcony overlooking the courtyard.
- Say goodbye to worries about property upkeep, external maintenance, or unexpected bills, this is all taken care of by the Anchor management team.
- The Locks Heath Centre, and Park Gate shops are both just a half mile walk away and Holly Hill Leisure Centre is less than a mile
- With neutral decor throughout and fitted flooring this apartment is ready for you to move straight into.
- Two bedrooms and two bathrooms will give you flexibility for when friends or family come to stay.
- Rest easy knowing that an experienced estate manager and the Anchorcall emergency system are there for you 24/7.

#### **Description**

Enjoying a corner position on the first floor overlooking the rear courtyard this two bedroom 'Poppy' style apartment is ready to move straight into.

In the hallway is a built in storage cupboard and a utility cupboard housing the washing machine. A door leads into the living room with access on to the balcony and space for dining and a lounge suite. It's open plan to the kitchen which is well-fitted with integrated appliances including a fridge, freezer, oven, hob and dishwasher.

There is a built in double wardrobe to the larger bedroom with spacious walk in shower room, bedroom two is across the hall from the bathroom, perfect for when guests stay over.

Meadow Court retirement community offers an array of lifestyle amenities – from a hair and beauty salon to a spacious guest suite and an inviting café, allowing you to enjoy your retirement surrounded with like-minded neighbours who share a similar outlook on life. We're sure that you'll love the impeccably maintained communal facilities and gardens and feel reassured by the available support, ensuring your changing needs are met in the future.