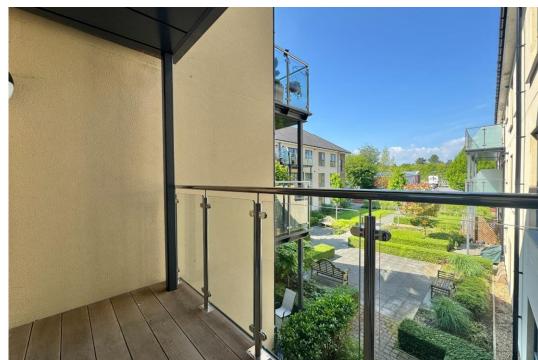

#### **Reasons to View**

- Pop in for a look at 'The Poppy', this brand new first floor apartment enjoys a corner position with balcony overlooking the courtyard.
- Say goodbye to worries about property upkeep, external maintenance, or unexpected bills, this is all taken care of by the Anchor management team.
- The Locks Heath Centre, and Park Gate shops are both just a half mile walk away and Holly Hill Leisure Centre is less than a mile
- With neutral decor throughout and fitted flooring this apartment is ready for you to move straight into.
- Two bedrooms and two bathrooms will give you flexibility for when friends or family come to stay.
- Rest easy knowing that an experienced estate manager and the Anchorcall emergency system are there for you 24/7.

#### **Description**

Enjoying a corner position on the first floor overlooking the rear courtyard this two bedroom 'Poppy' style apartment is ready to move straight into.

In the hallway is a built in storage cupboard and a utility cupboard housing the washing machine. A door leads into the living room with access on to the balcony and space for dining and a lounge suite. It's open plan to the kitchen which is well-fitted with integrated appliances including a fridge, freezer, oven, hob and dishwasher.