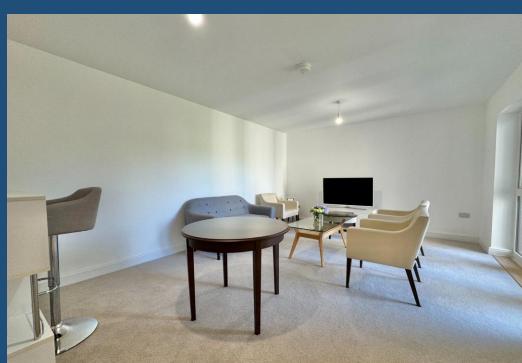

#### **Description**

Enjoying a corner position on the first floor overlooking the rear courtyard this two bedroom 'Poppy' style apartment is ready to move straight into.

In the hallway is a built in storage cupboard and a utility cupboard housing the washing machine. A door leads into the living room with access on to the balcony and space for dining and a lounge suite. It's open plan to the kitchen which is well-fitted with integrated appliances including a fridge, freezer, oven, hob and dishwasher.