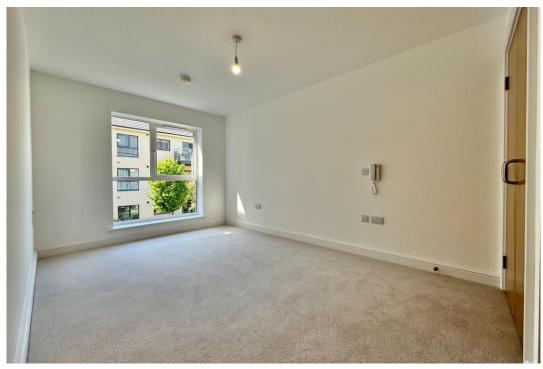

#### **Description**

Enjoying a corner position on the first floor overlooking the rear courtyard this two bedroom 'Poppy' style apartment is ready to move straight into.

In the hallway is a built in storage cupboard and a utility cupboard housing the washing machine. A door leads into the living room with access on to the balcony and space for dining and a lounge suite. It's open plan to the kitchen which is well-fitted with integrated appliances including a fridge, freezer, oven, hob and dishwasher.

There is a built in double wardrobe to the larger bedroom with spacious walk in shower room, bedroom two is across the hall from the bathroom, perfect for when guests stay over.

Meadow Court retirement community offers an array of lifestyle amenities – from a hair and beauty salon to a spacious guest suite and an inviting café, allowing you to enjoy your retirement surrounded with like-minded neighbours who share a similar outlook on life. We're sure that you'll love the impeccably maintained communal facilities and gardens and feel reassured by the available support, ensuring your changing needs are met in the future.