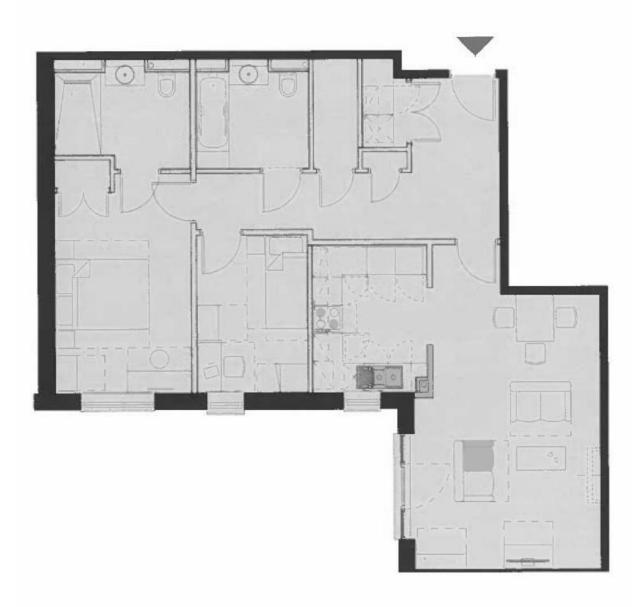

## THE POPPY

#### 2 Bedroom Apartment

935ft2 (87m2)

All layouts are for illustrative purposes only. Balconies/patios not shown.

Robinson Reade endeavour to supply accurate and reliable property information in line with Consumer Protection from Unfair Trading Regulations 2008, however please contact the office before viewing if there is any aspect which is particularly important to you and we will be pleased to provide the relevant information. These property details do not constitute any part of an offer or contract, all measurements are approximate. Any services, appliances and heating systems listed have not been checked. We must point out that where we introduce you to a third party who offers conveyancing, removal or financial services, e.g. legal, mortgage and insurance advice, we may earn a commission. For more information go to www.robinsonreade.co.uk/referral-fees. Robinson Reade Ltd, Registered office: 10 Middle Road, Park Gate, Southampton, SO31 7GH, Co Reg No: 5185152