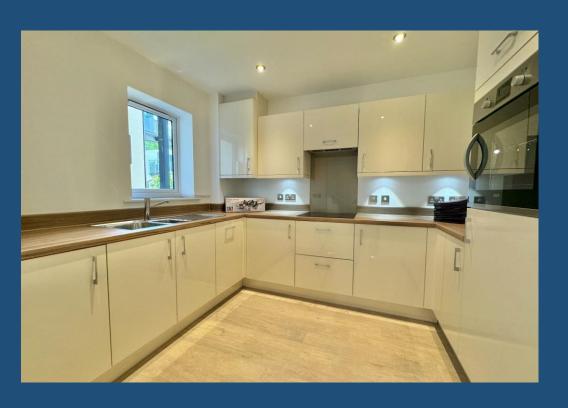

#### **Description**

Enjoying a corner position on the first floor overlooking the rear courtyard this two bedroom 'Poppy' style apartment is ready to move straight into.

In the hallway is a built in storage cupboard and a utility cupboard housing the washing machine. A door leads into the living room with access on to the balcony and space for dining and a lounge suite. It's open plan to the kitchen which is well-fitted with integrated appliances including a fridge, freezer, oven, hob and dishwasher.