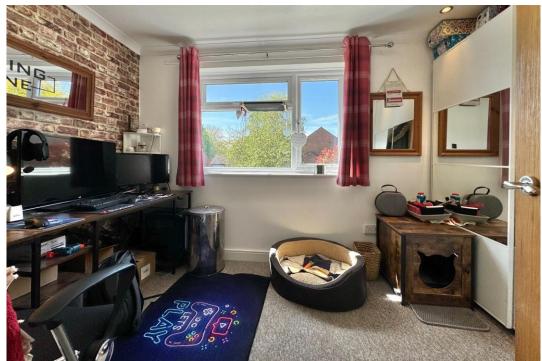

The spiral staircase leads up to the first floor where there is access into the part boarded loft space with fitted ladder and light, there is also a fitted workbench. The two bedrooms span the width of the house, the larger to the rear and bedroom two to the front, both have wardrobes which are to remain. The central shower room has a modern suite with double cubicle and electric rainfall shower.