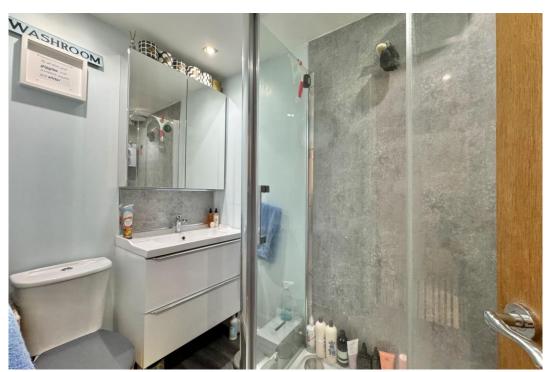

The spiral staircase leads up to the first floor where there is access into the part boarded loft space with fitted ladder and light, there is also a fitted workbench. The two bedrooms span the width of the house, the larger to the rear and bedroom two to the front, both have wardrobes which are to remain. The central shower room has a modern suite with double cubicle and electric rainfall shower.