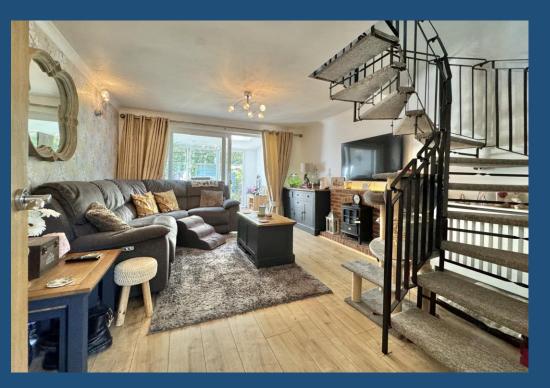

The composite front door opens straight into the kitchen which is fitted with white gloss units and worktops with a bit of sparkle. There is a practical tiled floor and all the appliances are built in (except a washing machine), there is a full length larder cupboard too. The internal doors have been replaced with oak and wood effect flooring flows throughout the living space. The living room has sliding doors into a garden room which has an insulated roof with Velux roof lights and a full wall of bi-fold doors.

The spiral staircase leads up to the first floor where there is access into the part boarded loft space with fitted ladder and light, there is also a fitted workbench. The two bedrooms span the width of the house, the larger to the rear and bedroom two to the front, both have wardrobes which are to remain. The central shower room has a modern suite with double cubicle and electric rainfall shower.