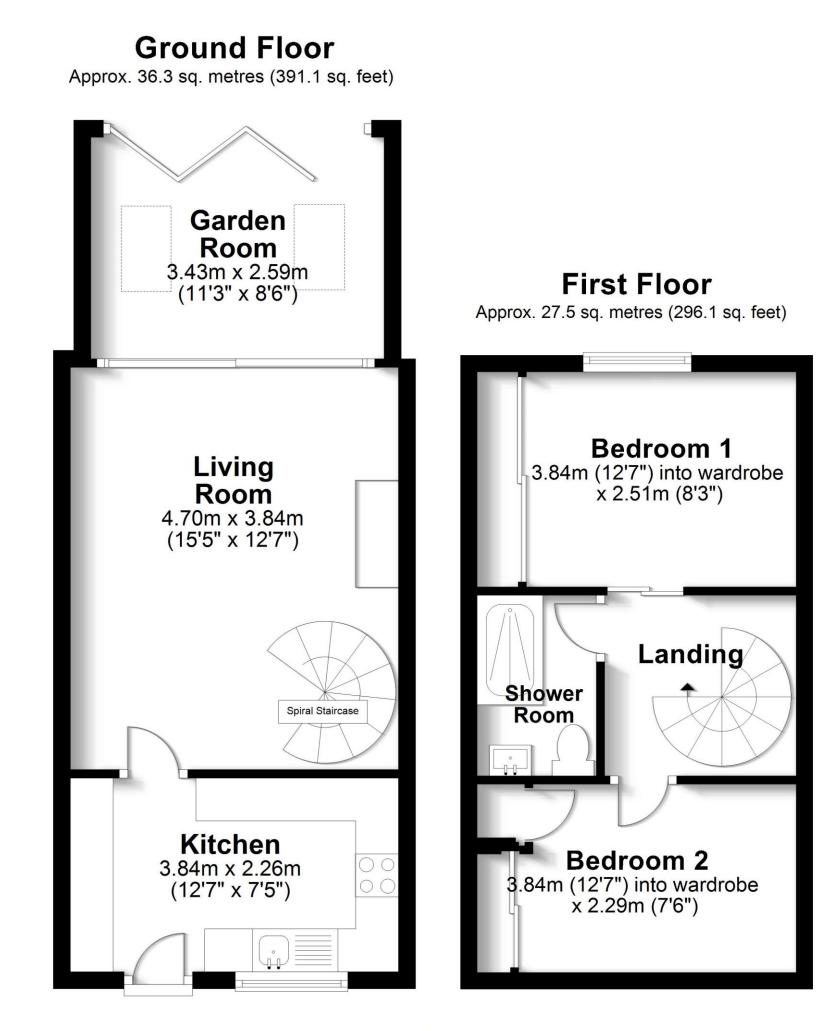

£270,000 Freehold

# 6 The Chase, Titchfield Common

Fareham, Hampshire PO14 4DN

#### Directions

https://what3words.com/dumplings.inquest.weaned

The Chase, Titchfield Common

Total area: approx. 63.8 sq. metres (687.2 sq. feet)

Robinson Reade endeavour to supply accurate and reliable property information in line with Consumer Protection from Unfair Trading Regulations 2008, however please contact the office before viewing if there is any aspect which is particularly important to you and we will be pleased to provide the relevant information. These property details do not constitute any part of an offer or contract, all measurements are approximate. Any services, appliances and heating systems listed have not been checked. We must point out that where we introduce you to a third party who offers conveyancing, removal or financial services, e.g. legal, mortgage and insurance advice, we may earn a commission. For more information go to www.robinsonreade.co.uk/referral-fees. Robinson Reade Ltd, Registered office: 10 Middle Road, Park Gate, Southampton, SO31 7GH, Co Reg No: 5185152