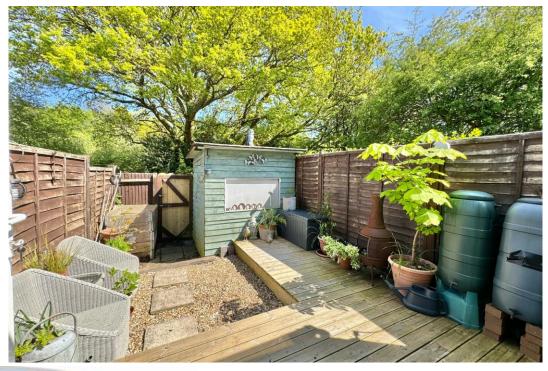

Bi-fold doors open onto the rear garden which is mostly decked with outside power sockets. The lower area has shingle (perfect size for inflatable hot tub), a garden shed with power and light for storage, and access gate to the rear parking area. It's fully enclosed with panel fencing and a very private little space.