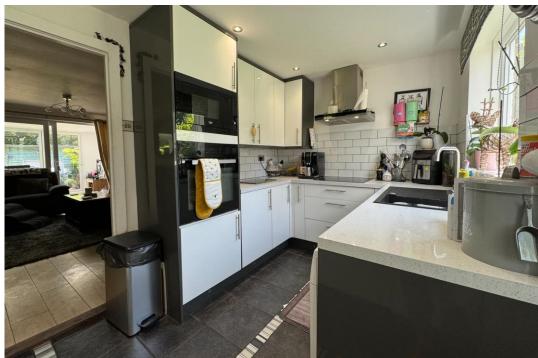

The composite front door opens straight into the kitchen which is fitted with white gloss units and worktops with a bit of sparkle. There is a practical tiled floor and all the appliances are built in (except a washing machine), there is a full length larder cupboard too. The internal doors have been replaced with oak and wood effect flooring flows throughout the living space. The living room has sliding doors into a garden room which has an insulated roof with Velux roof lights and a full wall of bi-fold doors.