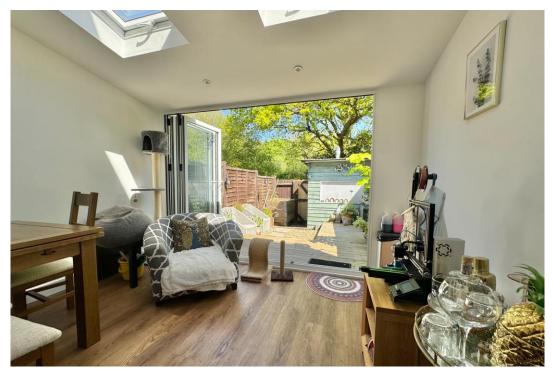

The composite front door opens straight into the kitchen which is fitted with white gloss units and worktops with a bit of sparkle. There is a practical tiled floor and all the appliances are built in (except a washing machine), there is a full length larder cupboard too. The internal doors have been replaced with oak and wood effect flooring flows throughout the living space. The living room has sliding doors into a garden room which has an insulated roof with Velux roof lights and a full wall of bi-fold doors.