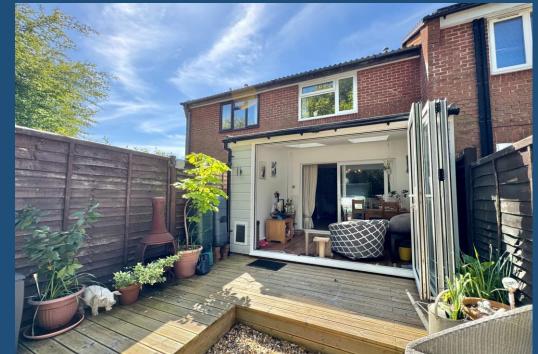

Bi-fold doors open onto the rear garden which is mostly decked with outside power sockets. The lower area has shingle (perfect size for inflatable hot tub), a garden shed with power and light for storage, and access gate to the rear parking area. It's fully enclosed with panel fencing and a very private little space.