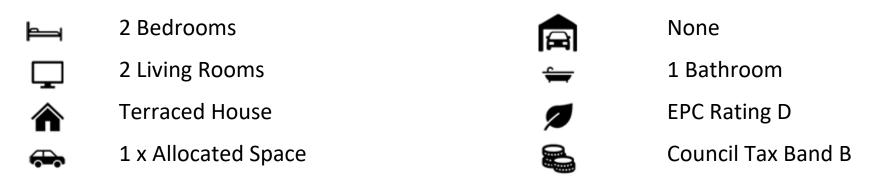

£270,000 Freehold

# 6 The Chase, Titchfield Common

Fareham, Hampshire PO14 4DN





## **Quick View**



#### **Reasons to View**

- With an allocated space to the rear and a layby at the front there should be no trouble parking when you arrive home after work, or with a load of shopping!
- Extended on the ground floor in 2020 with a garden room there is plenty of space for entertaining here, so throw open those bifold doors and let the party begin.
- The wrought iron spiral staircase and brick feature fireplace give a cosy country feel to the living space here.
- White gloss kitchen units house integrated appliances including, oven, microwave, fridge/freezer and a dishwasher too, saving you a few pounds when you move in.
- The two double bedrooms both have fitted wardrobes and share the modern shower room with double cubicle and vanity unit giving lots of storage.
- It's about a half hour