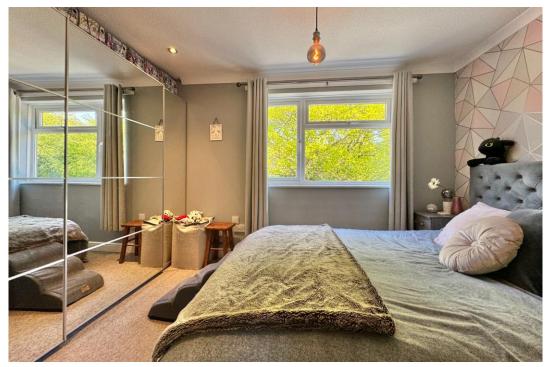

The spiral staircase leads up to the first floor where there is access into the part boarded loft space with fitted ladder and light, there is also a fitted workbench. The two bedrooms span the width of the house, the larger to the rear and bedroom two to the front, both have wardrobes which are to remain. The central shower room has a modern suite with double cubicle and electric rainfall shower.