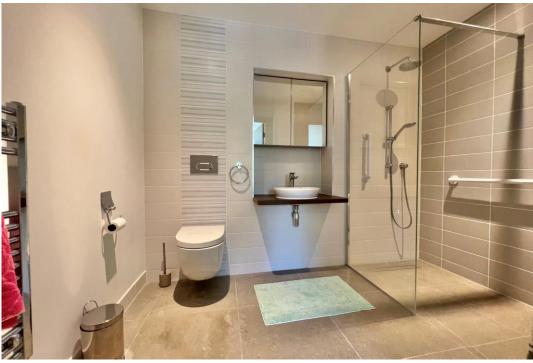

The very spacious bedroom has a view out to the front and a built-in double wardrobe. A door opens to the shower room which is predominantly tiled with a three-piece suite including walk in shower with glass screen.