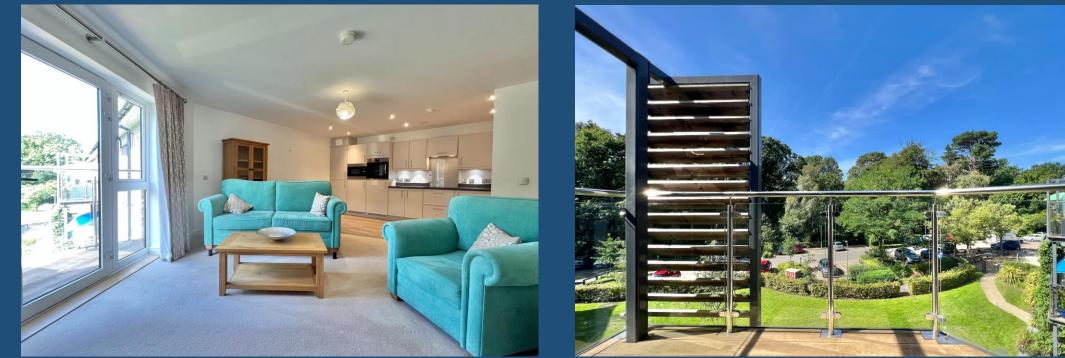

No. 68 is situated on the second floor and is just steps away from the lift. A roomy hallway greets you with two built in storage cupboards and double doors opening onto a utility area with washing machine. The open plan living room is light and bright with full length windows and a door opening on to the south facing balcony which overlooks the front gardens. The kitchen area has practical wood effect vinyl flooring and is fitted with light grey units with integrated and built-in appliances including; slimline dishwasher, fridge, freezer, microwave, electric oven and induction hob. The Baxi gas boiler is hidden away in a matching wall unit.

The very spacious bedroom has a view out to the front and a built-in double wardrobe. A door opens to the shower room which is predominantly tiled with a three-piece suite including walk in shower with glass screen.