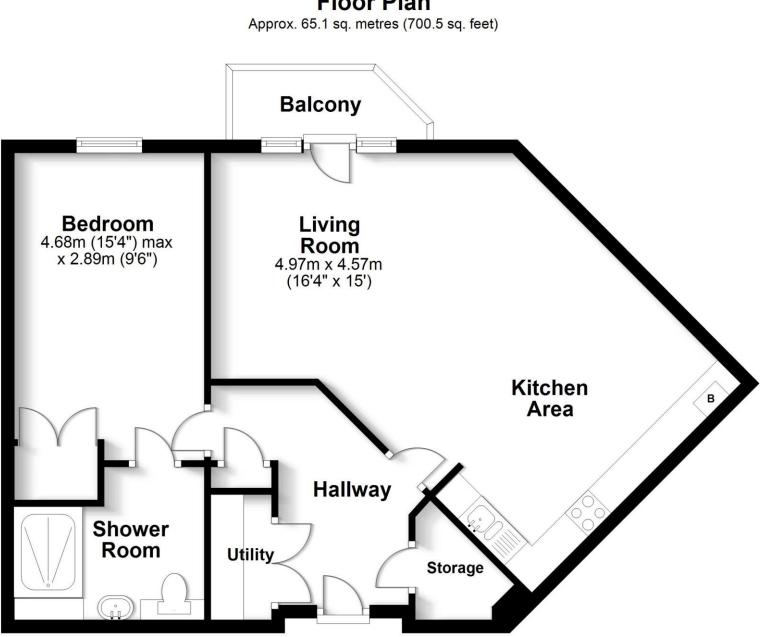

#### Directions

https://what3words.com/melon.date.extent

Meadow Court, Sarisbury Green

Total area: approx. 65.1 sq. metres (700.5 sq. feet)

### Floor Plan

Robinson Reade endeavour to supply accurate and reliable property information in line with Consumer Protection from Unfair Trading Regulations 2008, however please contact the office before viewing if there is any aspect which is particularly important to you and we will be pleased to provide the relevant information. These property details do not constitute any part of an offer or contract, all measurements are approximate. Any services, appliances and heating systems listed have not been checked. We must point out that where we introduce you to a third party who offers conveyancing, removal or financial services, e.g. legal, mortgage and insurance advice, we may earn a commission. For more information go to www.robinsonreade.co.uk/referral-fees. Robinson Reade Ltd, Registered office: 10 Middle Road, Park Gate, Southampton, SO31 7GH, Co Reg No: 5185152

No. 68 is situated on the second floor and is just steps away from the lift. A roomy hallway greets you with two built in storage cupboards and double doors opening onto a utility area with washing machine. The open plan living room is light and bright with full length windows and a door opening on to the south facing balcony which overlooks the front gardens. The kitchen area has practical wood effect vinyl flooring and is fitted with light grey units with integrated and built-in appliances including; slimline dishwasher, fridge, freezer, microwave, electric oven and induction hob. The Baxi gas boiler is hidden away in a matching wall unit.

The very spacious bedroom has a view out to the front and a built-in double wardrobe. A door opens to the shower room which is predominantly tiled with a three-piece suite including walk in shower with glass screen.