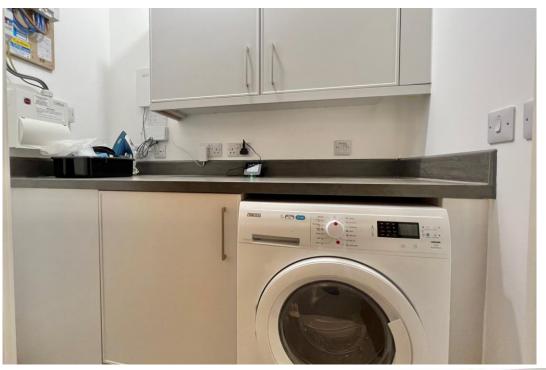

No. 68 is situated on the second floor and is just steps away from the lift. A roomy hallway greets you with two built in storage cupboards and double doors opening onto a utility area with washing machine. The open plan living room is light and bright with full length windows and a door opening on to the south facing balcony which overlooks the front gardens. The kitchen area has practical wood effect vinyl flooring and is fitted with light grey units with integrated and built-in appliances including; slimline dishwasher, fridge, freezer, microwave, electric oven and induction hob. The Baxi gas boiler is hidden away in a matching wall unit.