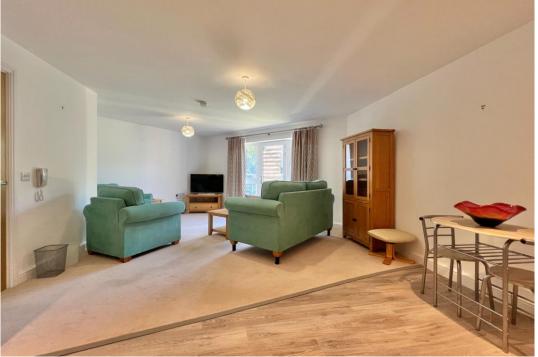

No. 68 is situated on the second floor and is just steps away from the lift. A roomy hallway greets you with two built in storage cupboards and double doors opening onto a utility area with washing machine. The open plan living room is light and bright with full length windows and a door opening on to the south facing balcony which overlooks the front gardens. The kitchen area has practical wood effect vinyl flooring and is fitted with light grey units with integrated and built-in appliances including; slimline dishwasher, fridge, freezer, microwave, electric oven and induction hob. The Baxi gas boiler is hidden away in a matching wall unit.