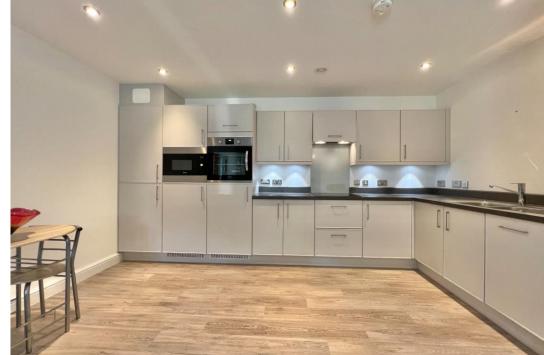

No. 68 is situated on the second floor and is just steps away from the lift. A roomy hallway greets you with two built in storage cupboards and double doors opening onto a utility area with washing machine. The open plan living room is light and bright with full length windows and a door opening on to the south facing balcony which overlooks the front gardens. The kitchen area has practical wood effect vinyl flooring and is fitted with light grey units with integrated and built-in appliances including; slimline dishwasher, fridge, freezer, microwave, electric oven and induction hob. The Baxi gas boiler is hidden away in a matching wall unit.