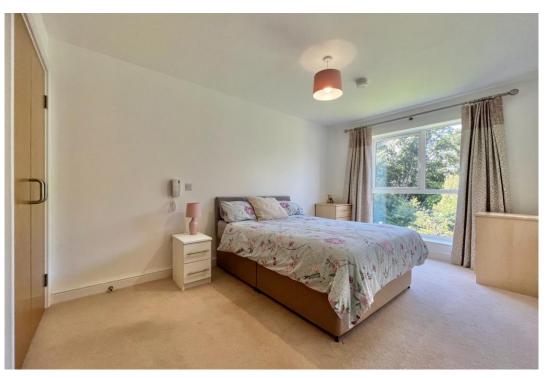

The very spacious bedroom has a view out to the front and a built-in double wardrobe. A door opens to the shower room which is predominantly tiled with a three-piece suite including walk in shower with glass screen.