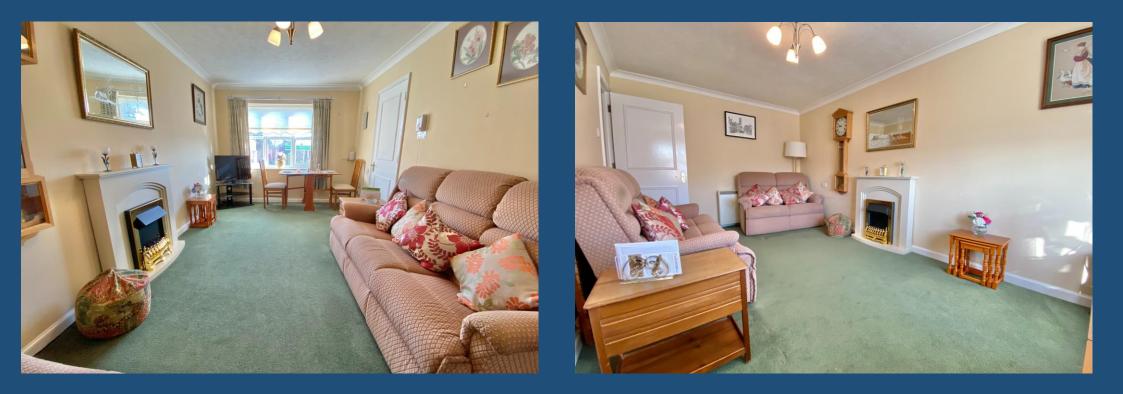

The entrance hall has useful storage in the airing cupboard, and doors to the other rooms. The living room is has a feature fireplace with electric fire, perfect to warm your toes after a trip to the shops. There is room for a small dining table to enjoy your meals or afternoon tea. A door opens to the kitchen, which is fitted with white wall and base units with an inset stainless-steel sink and drainer and four ring electric hob with oven under. The view over the garage forecourt should keep you entertained while you do the dishes.

The bedroom has a built in double wardrobe for storage and there's a shower room which has been fitted with a modern suite including double shower cubicle with electric shower. Offered chain free there should be no delays to your move.