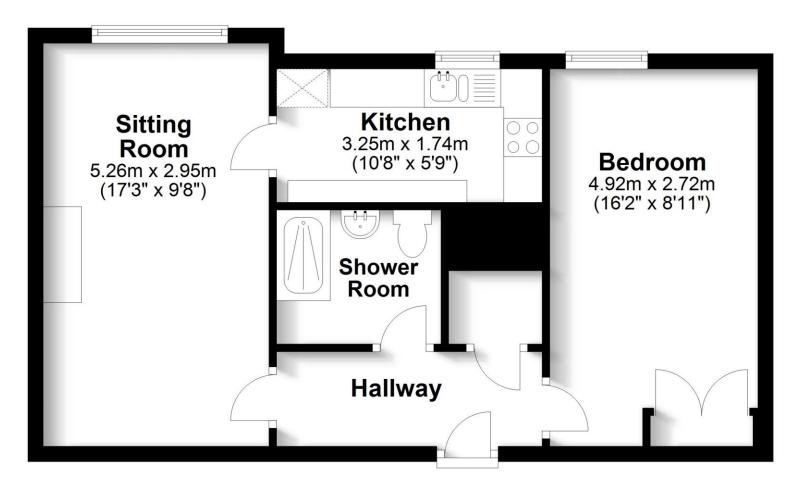

The entrance hall has useful storage in the airing cupboard, and doors to the other rooms. The living room is has a feature fireplace with electric fire, perfect to warm your toes after a trip to the shops. There is room for a small dining table to enjoy your meals or afternoon tea. A door opens to the kitchen, which is fitted with white wall and base units with an inset stainless-steel sink and drainer and four ring electric hob with oven under. The view over the garage forecourt should keep you entertained while you do the dishes.

The bedroom has a built in double wardrobe for storage and there's a shower room which has been fitted with a modern suite including double shower cubicle with electric shower. Offered chain free there should be no delays to your move.

#### Directions

https://what3words.com/lighten.request.slept

Dove Gardens, Park Gate

**First Floor** 

Approx. 46.5 sq. metres (500.8 sq. feet)

Total area: approx. 46.5 sq. metres (500.8 sq. feet)

Robinson Reade endeavour to supply accurate and reliable property information in line with Consumer Protection from Unfair Trading Regulations 2008, however please contact the office before viewing if there is any aspect which is particularly important to you and we will be pleased to provide the relevant information. These property details do not constitute any part of an offer or contract, all measurements are approximate. Any services, appliances and heating systems listed have not been checked. We must point out that where we introduce you to a third party who offers conveyancing, removal or financial services, e.g. legal, mortgage and insurance advice, we may earn a commission. For more information go to www.robinsonreade.co.uk/referral-fees. Robinson Reade Ltd, Registered office: 10 Middle Road, Park Gate, Southampton, SO31 7GH, Co Reg No: 5185152