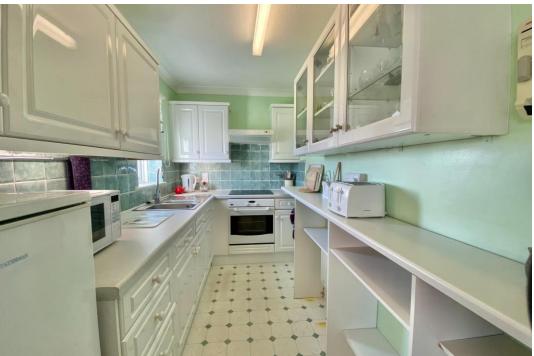

The entrance hall has useful storage in the airing cupboard, and doors to the other rooms. The living room is has a feature fireplace with electric fire, perfect to warm your toes after a trip to the shops. There is room for a small dining table to enjoy your meals or afternoon tea. A door opens to the kitchen, which is fitted with white wall and base units with an inset stainless-steel sink and drainer and four ring electric hob with oven under. The view over the garage forecourt should keep you entertained while you do the dishes.