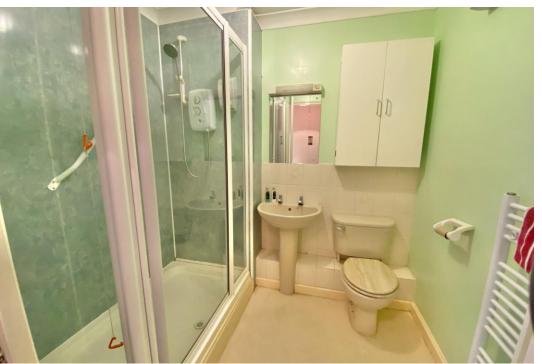

The bedroom has a built in double wardrobe for storage and there's a shower room which has been fitted with a modern suite including double shower cubicle with electric shower. Offered chain free there should be no delays to your move.