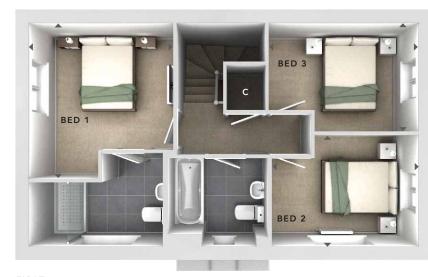

## LAWRENCE THREE BEDROOM HOME

FIRST FLOOR:

**BEDROOM 1** 3.21m x 3.48m 10'6" x 11'5"

EN SUITE

**BEDROOM 2** 3.30m x 2.45m 10'10" x 8'0"

**BEDROOM 3** 3.32m x 2.43m 10'11" x 7'11"

BATHROOM

GROUND FLOOR: