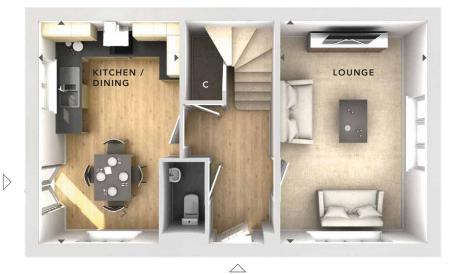

LOUNGE 3.26m x 4.95m 10'8" x 16'3"

**KITCHEN / DINING** 3.21m x 4.95m 10'6" x 16'3"

CLOAKS

FIRST Floor

GROUND FLOOR

C - Storage - External Access - Measurement Points

301 RENDER ASHBY 6.0

These particulars are intended as a preliminary guide for prospective purchasers and should not be relied upon. The elevational treatment for individual house types shows a typical arrangement. Details of materials and design treatments may vary. Any artist impressions shown are not intended to represent any particular plot. Purchasers are advised to inspect the layout plan to establish the arrangement of the house and surrounding property. Internal layouts show a general arrangement which may vary from plot to plot. Room sizes given are approx. overall finished room sizes and subject to normal building tolerances (ie  $\pm$  75mm). In all instances purchasers are advised to inspect plot specific information available from our sales team. Nothing in these particulars or verbal assurance shall form or constitute part of any contract, and are given without any responsibility on behalf of Bloor Homes.